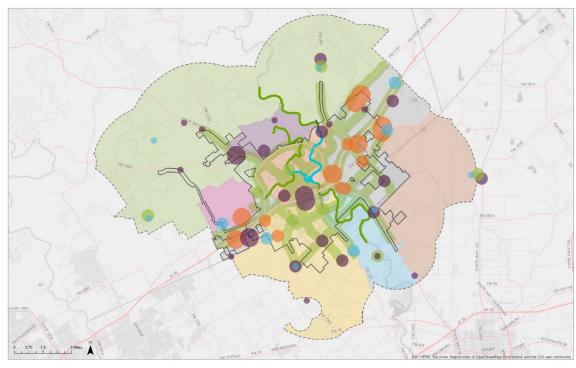

## Located in the New Braunfels Sub-Area

- Near Existing Employment, Market, Civic, Outdoor Recreation and Tourist/Entertainment Centers
- Near Future Employment Center

## **Future Land Use Map**

- Action 1.3: Encourage balanced and fiscally responsible land use patterns.
- Action 1.6: Incentivize infill development and redevelopment to take advantage of existing infrastructure.
- Action 2.1: Sustain community livability for all ages and economic backgrounds.
- Action 3.15: Incentivize Home development that is affordable and close to schools, jobs and transportation.