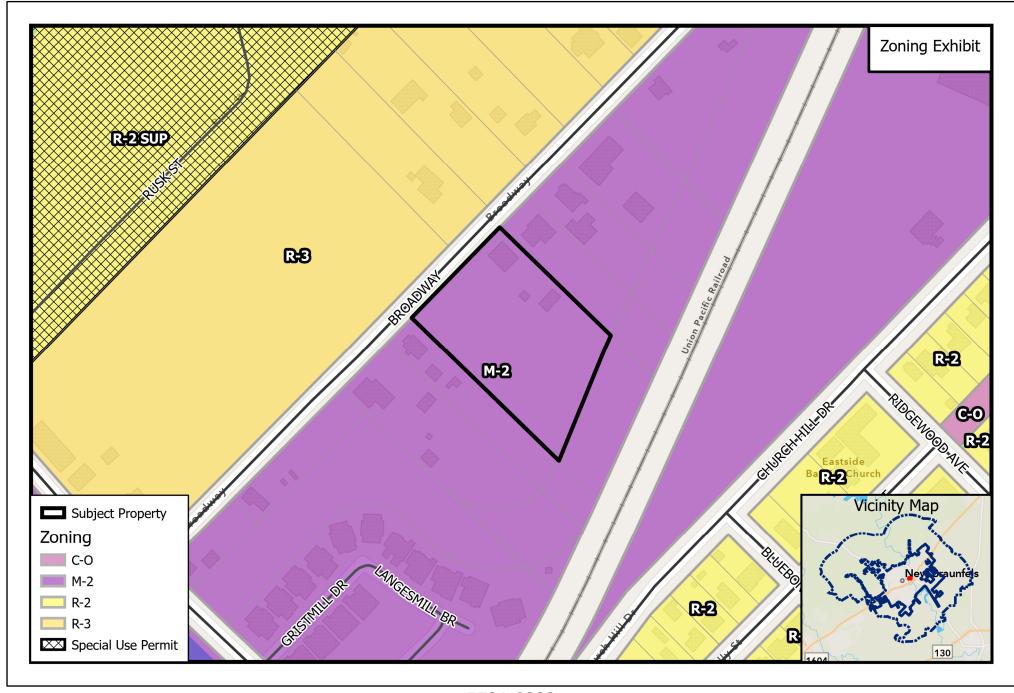

PZ21-0382 Rezoning from M-2 to R-1A-6.6

DISCLAIMER: This map and information contained in it were developed exclusively for use by the City of New Braunfels. Any use or reliance on this map by anyone

else is at that party's risk and without liability to the City of New Braunfels, its officials or employees for any discrepancies, errors, or variances which may exist.

## PZ21-0382 Rezoning from M-2 to R-1A-6.6