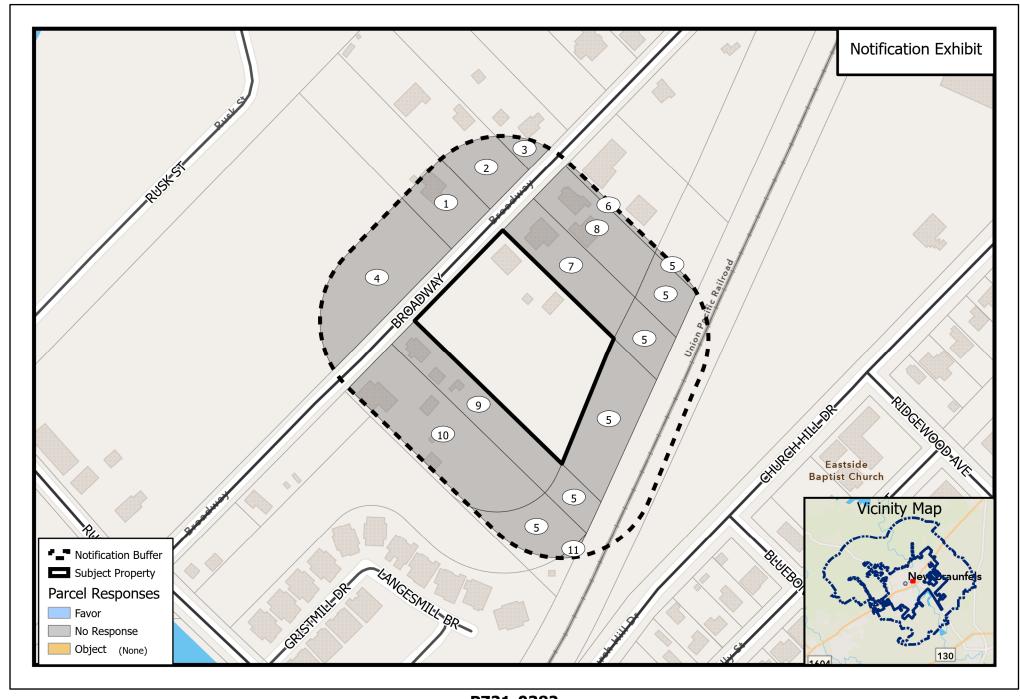

## PROPOSED ZONE CHANGE - CASE #PZ21-0382

The circled numbers on the map correspond to the property owners listed below. All information is from the Appraisal District Records. The property under consideration is marked as "Subject Property".

1. JOHN ANTHONY L & MARIE

2. HANZ CRAIG E & NITA

3. REICHENAU SETH

4. MYRTLE MARIE PROPERTIES LLC

5. NEW BRAUNFELS CITY OF

6. ZGABAY STEPHEN C & TAMMY T

7. MEYER MARTIN D & BETTIE A

8. LEWIS COREY & TABITHA J

9. CULPEPPER TRAVIS

10. CELLI ANTHONY & ANN

11. PROPERTY OWNER

**SEE MAP** 

PZ21-0382 Rezoning from M-2 to R-1A-6.6

DISCLAIMER: This map and information contained in it were developed exclusively for use by the City of New Braunfels. Any use or reliance on this map by anyone