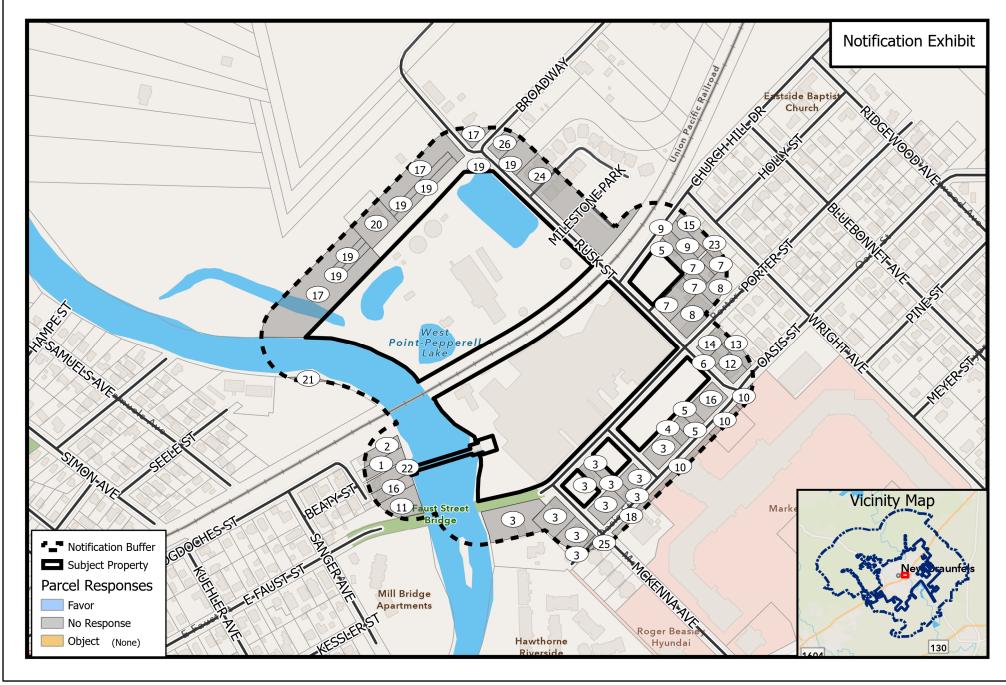

## PROPOSED ZONE CHANGE - CASE #PZ21-0352

The circled numbers on the map correspond to the property owners listed below. All information is from the Appraisal District Records. The property under consideration is marked as "Subject Property".

GREEN KAREN K
 SCHEUBER PETER & STEPHEN SCHEUBER
 DAIGLE TIMOTHY

3. FAUST STREET BRIDGE RIVER VENUE LLC DAVIS SHAWN & LAURA H

4. BARGANIER OPAL DEAN NICOLE M

5. GUADALUPE AMARO PARTNERSHIP FLUGRATH DANIELA & NATHAN

6. ROSS LARRY & HOLLY FM 1515 HOLDINGS LLC

7. LOAN RANGER CAPITAL INVESTMENTS LLC FORBRICH PAUL A TRUST 5-27-2004

8. SPECKMAN FAMILY LTD & STADT CORP FORBRICH PROPERTIES LLC

9. A R V INDUSTRIAL ELECTRIC COMPANY HATFIELD THOMAS TRUSTEE

10. N B MARKETPLACE LP HILL RICHARD & SANDRA

11. HART WESLEY E HOLUB GARY G

12. ROSS LARRY E & HOLLY R JDC 54 INVESTMENTS LLC

13. REGER CHARLES W JDC54 LLC

14. MOORE ROLF E JURANEK MEGAN R
15. KLE PROPERTIES LLC LUCAS SHANNEN

16. MANDELL ARLAYNE MATTFELD STAN & CAROLYN

17. MYRTLE MARIE PROPERTIES LLC MITCHELL JENNIFER

18. B & C WILLIAMS PROPERTIES LTD ET AL MITCHELL KENNETH L & CHARLOTTE S

19. NEW BRAUNFELS CITY OF MITCHELL MACKENZIE

20. OWENS JW ET AL NIGRO JOHN ANTHONY

21. SEELE BLUFFS LLC SCHWERDT RONNIE W & TATIANA A

22. GREEN DAVID LEWIS STADEL RACHELLE

23. HEITKAMP AMBER D STANFORD CHRISTOPHER

24. BEAL DEBRA B THEIS PARTNERS LTD

BERGLUND JON A TSCHERNY ROBERT & DENISE

BROWN BLAIR WHELESS JONATHAN M & CRISTINA K

BROWN FAMILY RVCBL LVNG TRST 3-15- WIMBERLEY JAMES & LINDA SBCD

2003 ASSOCIATES LTD

BROYLES TREVOR W & CAITLYN R LYSSY 25. CASTILLO FRAN

CLARK KELLY J

PZ21-0352 M-2 to MU-B

250 500 Feet