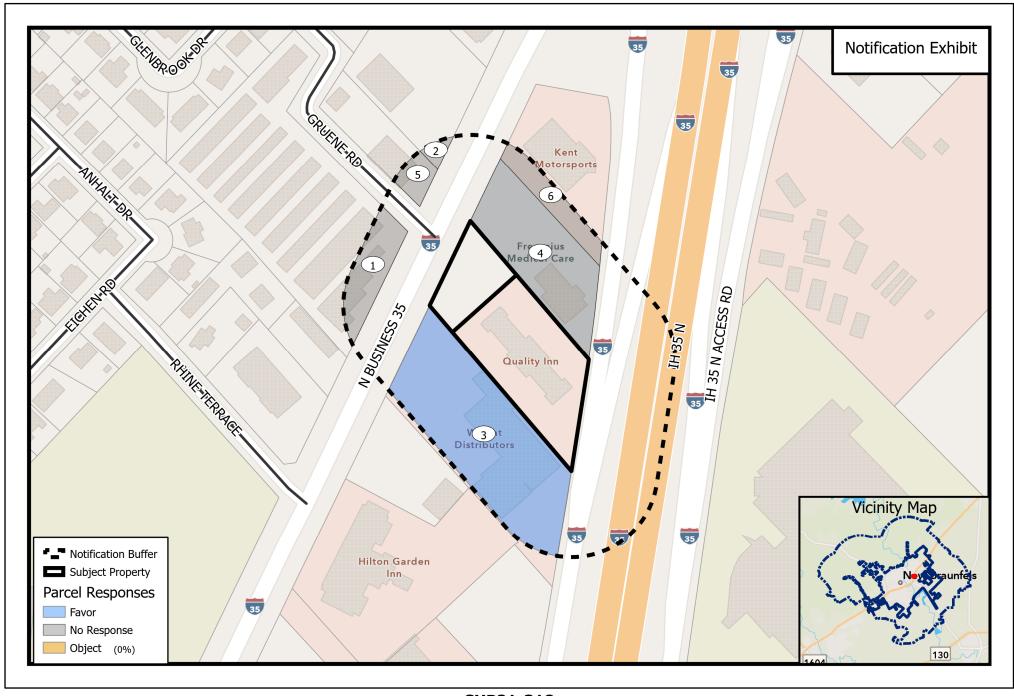

## PROPOSED SPECIAL USE PERMIT - CASE #SUP21-318

The circled numbers on the map correspond to the property owners listed below. All information is from the Appraisal District Records. The property under consideration is marked as "Subject Property".

1. SCHMIDT VALORIE

4. JT NEW BRAUNFELS PROPERTIES LLC ET AL

2. 1845 SMOKED MEAT COMPANY LLC

5. 5320 GEORGE COOPER LTD

3. WRIGHT DISTRIBUTING CO INC

6. KENT REAL ESTATE LP

**SEE MAP** 

## **SUP21-318 Special Use Permit request for increased density**

DISCLAIMER: This map and information contained in it were developed exclusively for use by the City of New Braunfels. Any use or reliance on this map by anyone else is at that party's risk and without liability to the City of New Braunfels, its officials or employees for any discrepancies, errors, or variances which may exist.