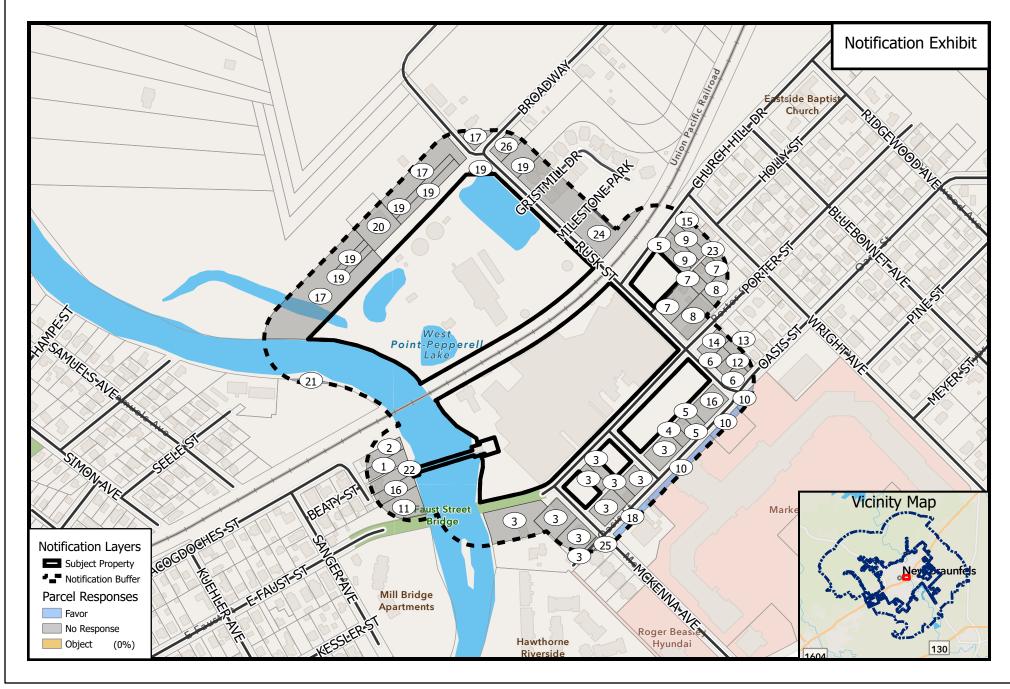

## PROPOSED ZONE CHANGE - CASE #PZ21-0352

The circled numbers on the map correspond to the property owners listed below. All information is from the Appraisal District Records. The property under consideration is marked as "Subject Property".

GREEN KAREN K
 SCHEUBER PETER & STEPHEN SCHEUBER
 DAIGLE TIMOTHY

3. FAUST STREET BRIDGE RIVER VENUE LLC DAVIS SHAWN & LAURA H

4. BARGANIER OPAL DEAN NICOLE M

5. GUADALUPE AMARO PARTNERSHIP FLUGRATH DANIELA & NATHAN

6. ROSS LARRY & HOLLY FM 1515 HOLDINGS LLC

7. LOAN RANGER CAPITAL INVESTMENTS LLC FORBRICH PAUL A TRUST 5-27-2004

8. SPECKMAN FAMILY LTD & STADT CORP FORBRICH PROPERTIES LLC

9. A R V INDUSTRIAL ELECTRIC COMPANY HATFIELD THOMAS TRUSTEE

10. N B MARKETPLACE LP HILL RICHARD & SANDRA

11. HART WESLEY E HOLUB GARY G

12. ROSS LARRY E & HOLLY R JDC 54 INVESTMENTS LLC

13. REGER CHARLES W JDC54 LLC

14. MOORE ROLF E JURANEK MEGAN R
15. KLE PROPERTIES LLC LUCAS SHANNEN

16. MANDELL ARLAYNE MATTFELD STAN & CAROLYN

17. MYRTLE MARIE PROPERTIES LLC MITCHELL JENNIFER

18. B & C WILLIAMS PROPERTIES LTD ET AL MITCHELL KENNETH L & CHARLOTTE S

19. NEW BRAUNFELS CITY OF MITCHELL MACKENZIE
20. OWENS JW ET AL NIGRO JOHN ANTHONY

21. SEELE BLUFFS LLC SCHWERDT RONNIE W & TATIANA A

22. GREEN DAVID LEWIS STADEL RACHELLE

23. LIFITIVAND ANDER D

23. HEITKAMP AMBER D STANFORD CHRISTOPHER
24. BEAL DEBRA B THEIS PARTNERS LTD

BERGLUND JON A TSCHERNY ROBERT & DENISE

BROWN BLAIR WHELESS JONATHAN M & CRISTINA K

BROWN FAMILY RVCBL LVNG TRST 3-15- WIMBERLEY JAMES & LINDA SBCD

2003 ASSOCIATES LTD BROYLES TREVOR W & CAITLYN R LYSSY 25. CASTILLO FRAN

CLARK KELLY J

PZ21-0352 M-2 to MU-B