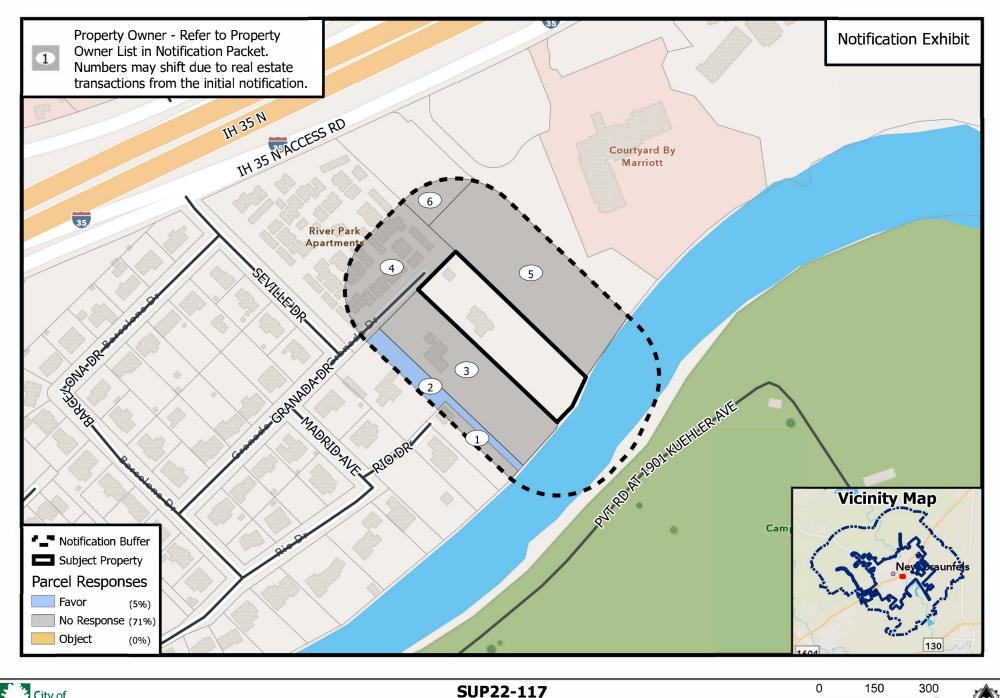

## PROPOSED SPECIAL USE PERMIT - CASE #SUP22-117

The circled numbers on the map correspond to the property owners listed below. All information is from the Appraisal District Records. The property under consideration is marked as "Subject Property".

- 1. RANDOL VICTORIA M
- 2. LAUBACH STEVEN & ELIZEBETH W
- 3. MILLER ROBERT L ESTATE OF
- 4. AUSTEP PROPERTIES LLC

- 5. OGC RIVER VILLAGE HOTEL I LP
- 6. CLEARVIEW NEW BRAUNFELS LP

**SEE MAP** 

| YOUR OPINION MATTERS - DETACH AND RETURN | PLEASE NOTE: IF YOU HAVE ALREADY PROVIDED                                         |
|------------------------------------------|-----------------------------------------------------------------------------------|
| Case: #SUP22-117 ms                      | YOUR RESPONSE, IT WILL BE INCLUDED IN THE AGENDA PACKET. THERE IS NO NEED TO SEND |
| Name: STEVEN LAUBACH                     | ANOTHER RESPONSE IF YOU'VE DONE SO ALREADY.                                       |
| Address: <u>522 GRANADA NB 78130</u>     |                                                                                   |
| Property number on map: 2                | I favor:                                                                          |
| 2, ///                                   | I object:(State reason for objection)                                             |
| Signature:                               | Comments: (Use additional sheets if necessary)  RECEIVED                          |
|                                          | MAY <b>0 9</b> 2022                                                               |
|                                          | <u>Initial:</u>                                                                   |
|                                          |                                                                                   |
|                                          |                                                                                   |
|                                          |                                                                                   |
|                                          |                                                                                   |
|                                          |                                                                                   |