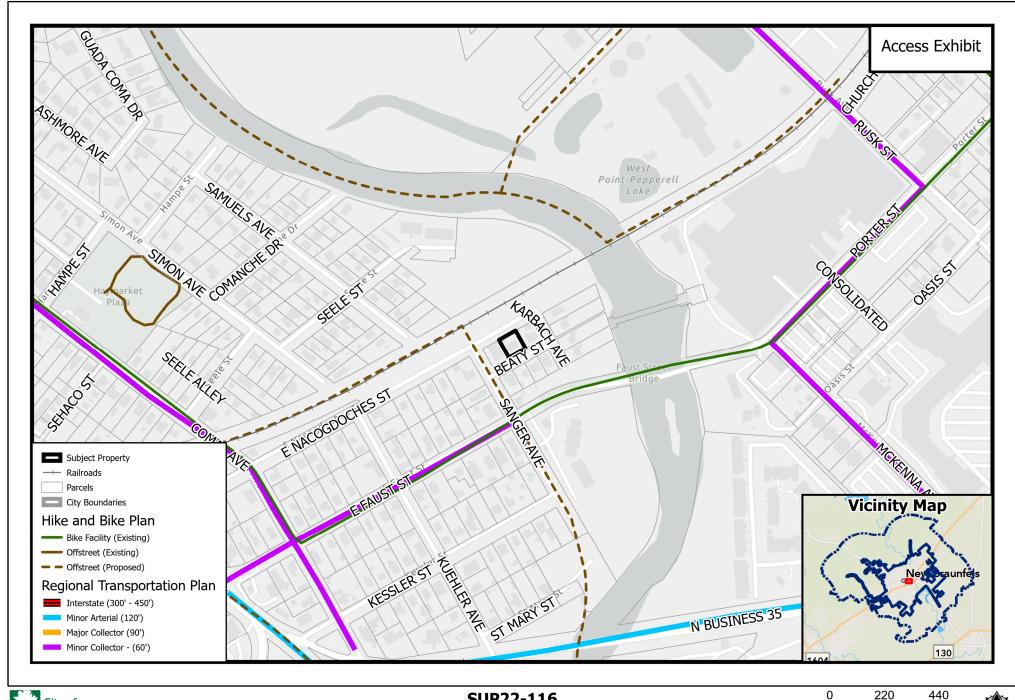

DISCLAIMER: This map and information contained in it were developed exclusively for use by the City of New Braunfels. Any use or reliance on this map by anyone else is at that party's risk and without liability to the City of New Braunfels, its

officials or employees for any discrepancies, errors, or variances which may exist.

DISCLAIMER: This map and information contained in it were developed exclusively

- Located in the New Braunfels Sub-Area
- In a Transitional Mixed-Use Corridor
- Near Existing Tourtist /
  Entertainment, Outdoor
  Recreation, and Market Centers