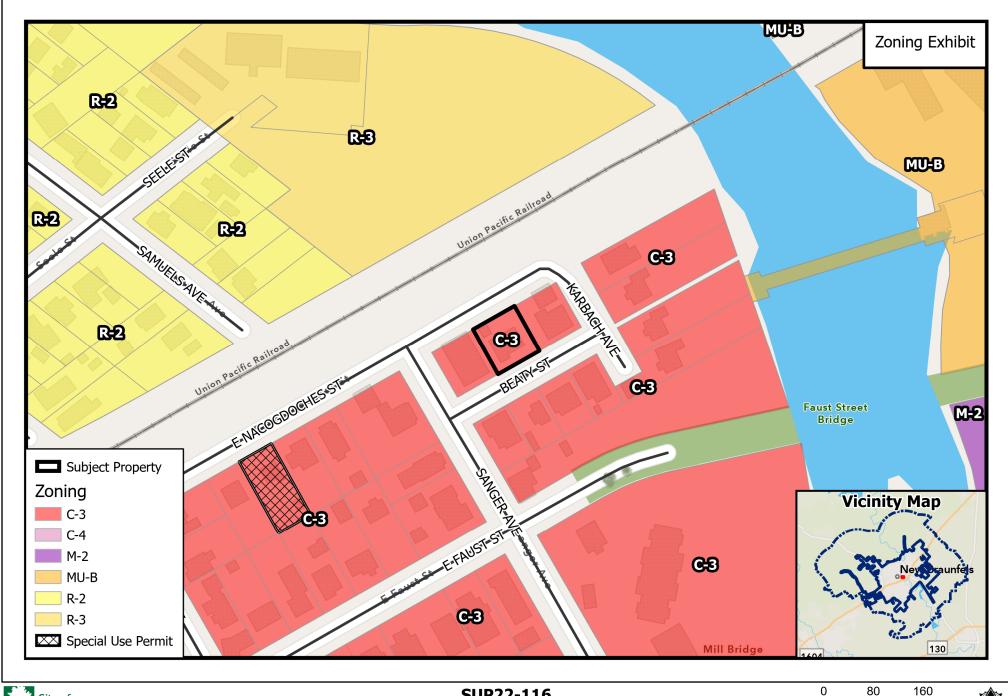

## **Future Land Use Map**

- Action 1.3: Encourage balanced and fiscally responsible land use patterns.
- Action 1.14: Ensure regulations do not unintentionally inhibit the provisions of a variety of flexible and innovative lodging options and attractions.