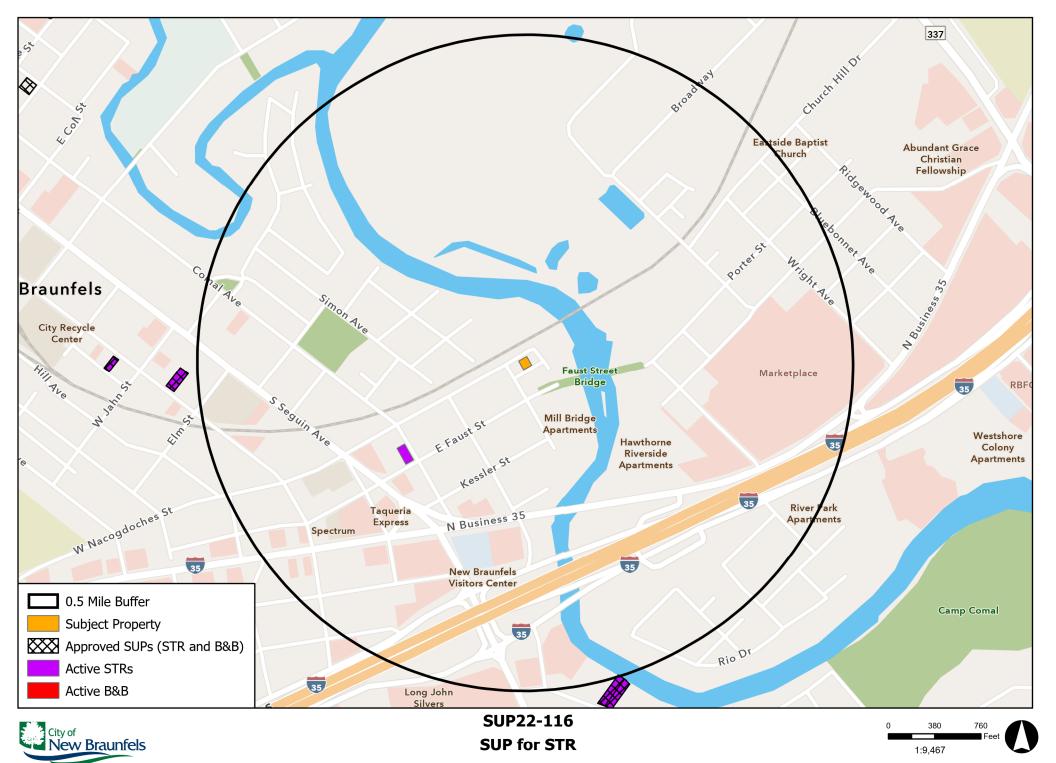

0 80 160

DISCLAIMER: This map and information contained in it were developed exclusively for use by the City of New Braunfels. Any use or reliance on this map by anyone else is at that party's risk and without liability to the City of New Braunfels, its officials or employees for any discrepancies, errors, or variances which may exist.

DISCLAIMER: This map and information contained in it were developed exclusively for use by the City of New Braunfels. Any use or reliance on this map by anyone else is at that party's risk and without liability to the City of New Braunfels, its

officials or employees for any discrepancies, errors, or variances which may exist.

DISCLAIMER: This map and information contained in it were developed exclusively

- Located in the New Braunfels Sub-Area
- In a Transitional Mixed-Use Corridor
- Near Existing Tourtist /
  Entertainment, Outdoor
  Recreation, and Market Centers