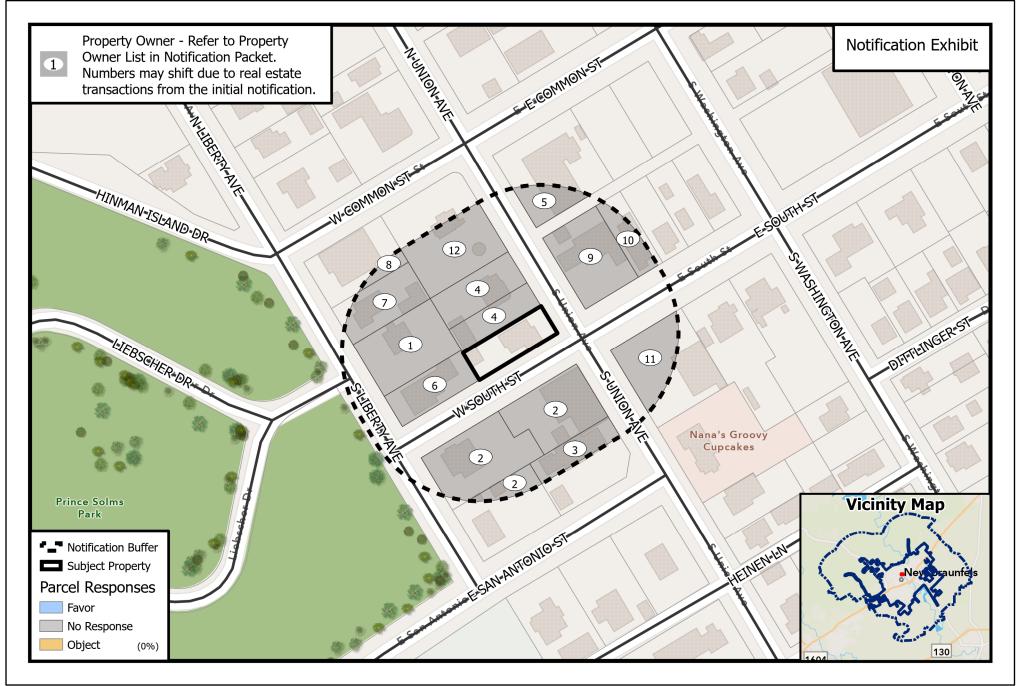

## PROPOSED SPECIAL USE PERMIT – CASE #SUP22-171

The circled numbers on the map correspond to the property owners listed below. All information is from the Appraisal District Records. The property under consideration is marked as "Subject Property".

- 1. RJ FELGER LLC
- 2. CANTRELL & GUEDRY PROPERTIES LLC
- 3. HEILMANN DINAH K ET AL
- 4. HERRING PARTICIA D
- 5. KTS COMMERCIAL LTD
- 6. CORE ROYALTY LLC

- 7. FELGER LIVING TRUST 11-21-2017
- 8. HOYT MATTHEW E
- 9. KYLE ELIZABETH B
- 10. MACDONALD KAREN LYNN
- 11. ESPIL SHEEP COMPANY INC
- 12. HERRING FAMILY INTERESTS LTD