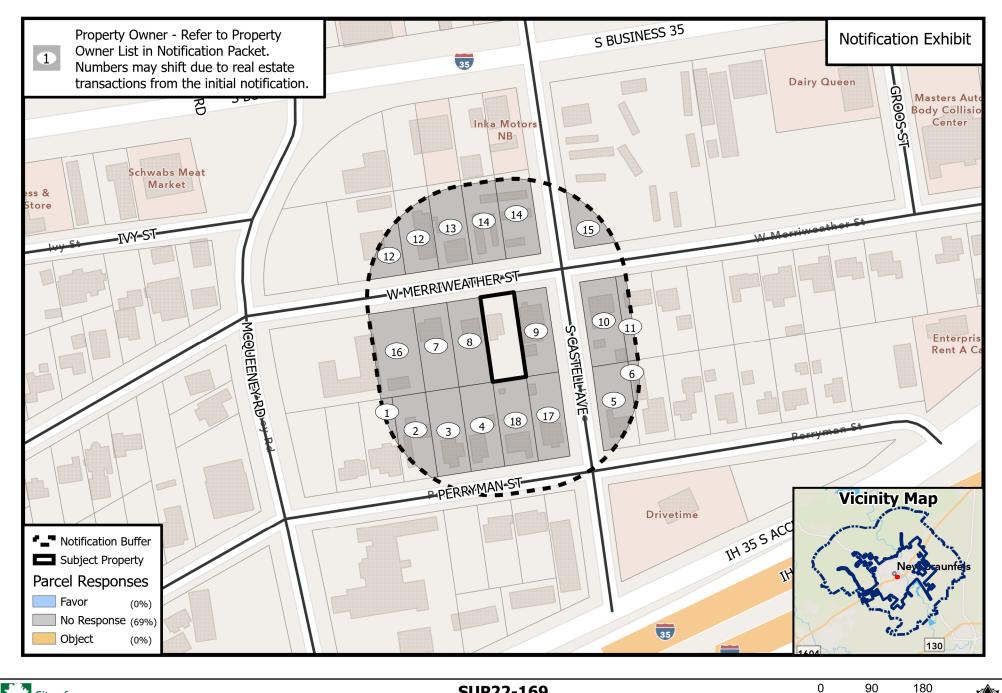

## PLANNING COMMISSION – June 7, 2022 – 6:00PM

City Hall Council Chambers

Applicant/Owner: Evelyn Joyce Orr

Address/Location: 229 W. Merriweather Street

## PROPOSED SPECIAL USE PERMIT - CASE #SUP22-169

The circled numbers on the map correspond to the property owners listed below. All information is from the Appraisal District Records. The property under consideration is marked as "Subject Property".

1. STRUPP KENNETH J

2. HEIMER & PREUSSER INC

3. ARNALL CHRISTOPHER D

4. SILVAS SELIA

5. TJ ROE PROPERTIES LLC

6. LEOS VICTORIANO D

7. SODDERS PROPERTIES LLC

8. RAMOS MANUEL J JR

9. AYOTT SETH

10. SANCHEZ DEBORAH

11. DONHAUSER MARY D

12. SOS INC

13. MELSHA LARA B

14. BUCK PARTNERSHIP

15. BLUEBONNET CHRYSLER DODGE LTD

16. IGLESIA BAUTISTA HOSANNA DE N B

17. 490 PEACE AVE LLC

18. KEITH SANDRA

**SEE MAP**