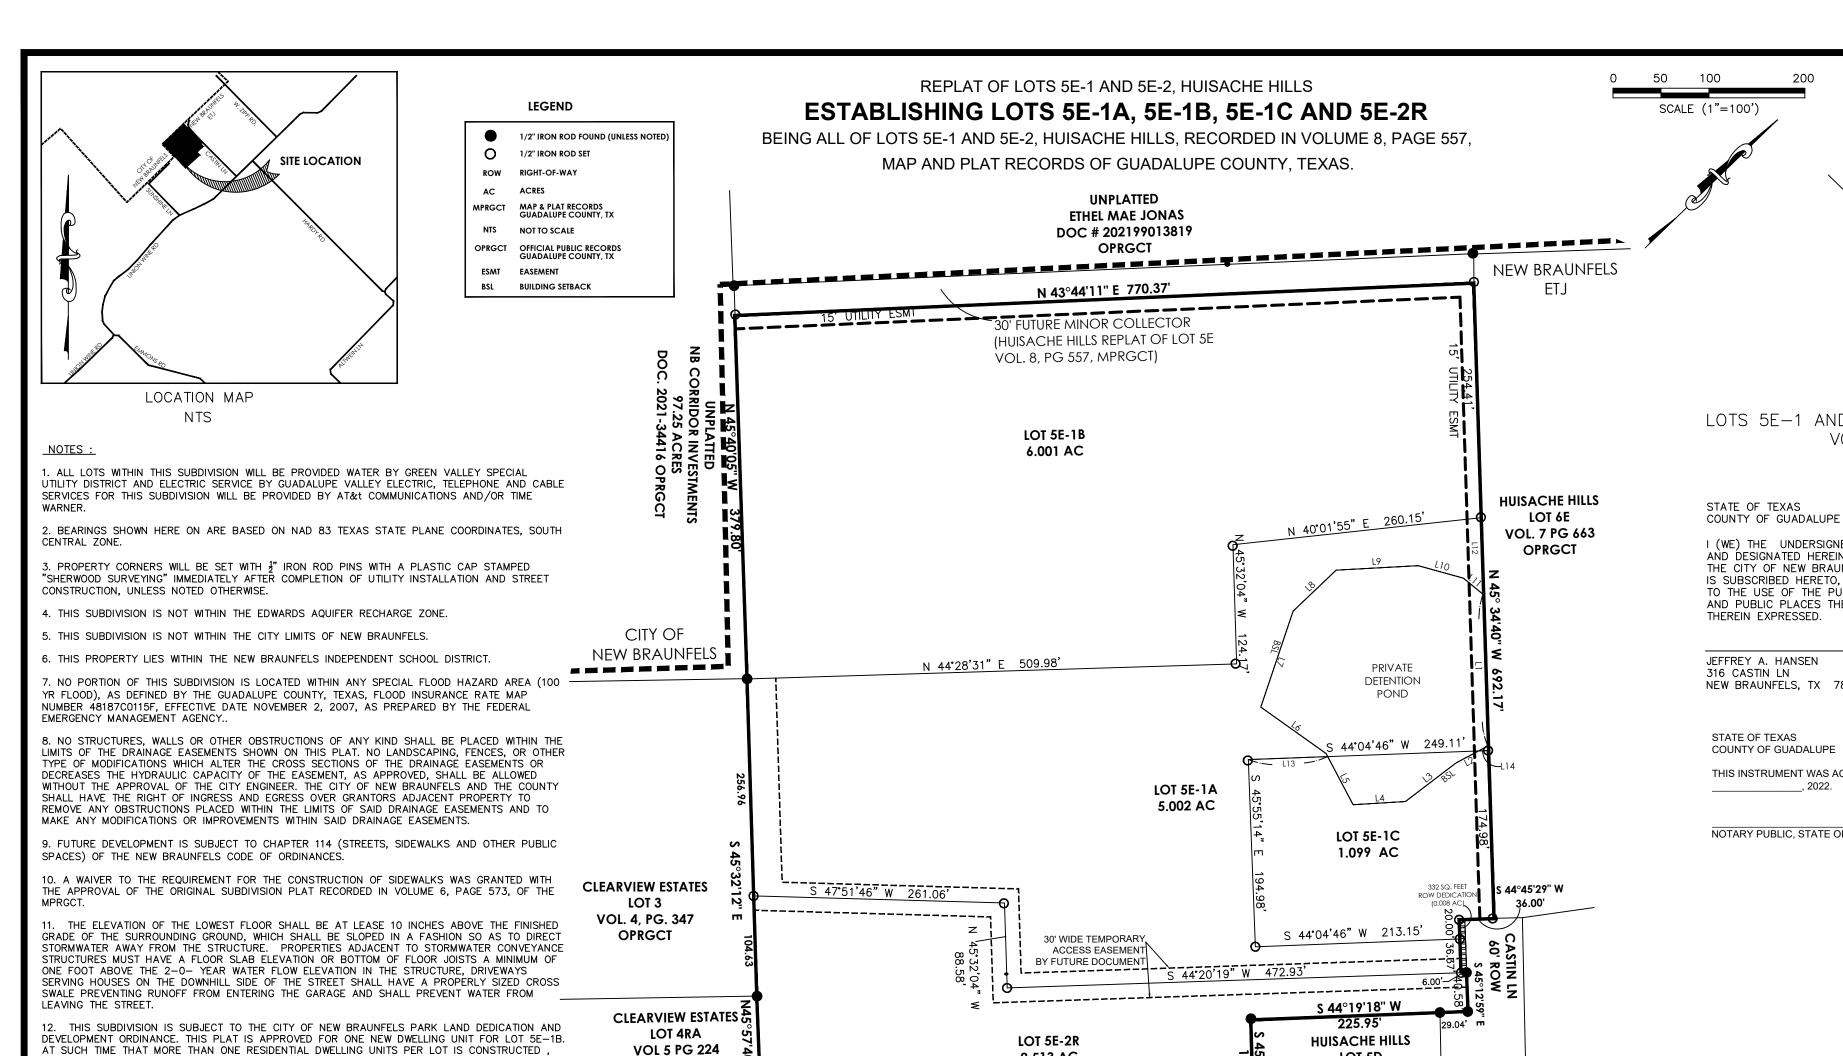

16. EACH LOT IS SUBJECT TO A FLOATING 10' WIDE BY 40' LONG GUY WIRE EASEMENT TO BE LOCATED BY GVEC.

17. ALL EXISTING GVEC OVERHEAD LINES POSSESS A 30' CENTERLINE EASEMENT, 15' EACH

18. ALL UTILITY EASEMENTS ARE FOR THE CONSTRUCTION, MAINTENANCE (INCLUDING BUT NOT LIMITED TO REMOVAL OF TREES AND OTHER OBSTRUCTIONS), READING OF METERS, AND REPAIR OF ALL OVERHEAD AND UNDERRGROUND UTILITIES.

19. NO BUILDINGS, WELLS OR OTHER OBSTRUCTIONS SHALL BE PLACED IN ANY UTILITY

KNOW ALL MEN BY THESE PRESENTS: I, THE UNDERSIGNED, RICHARD A. GOODWIN, A REGISTERED PROFESSIONAL LAND SURVEYOR IN THE STATE OF TEXAS, HEREBY CERTIFY THAT THIS PLAT IS TRUE AND CORRECTLY MADE UNDER MY SUPERVISION AND IN COMPLIANCE WITH CITY AND STATE SURVEY REGULATIONS AND LAWS AND MADE ON THE GROUND AND THAT THE CORNER MONUMENTS WERE PROPERLY PLACED UNDER MY SUPERVISION.

I (WE) THE UNDERSIGNED OWNER(S) OF THE LAND SHOWN ON THIS REPLAT, AND DESIGNATED HEREIN AS <u>LOT 5E-2R</u>, <u>HUISACHE HILLS</u> TO THE CITY OF NEW BRAUNFELS, COUNTY OF GUADALUPE, TEXAS, AND WHOSE NAME IS SUBSCRIBED HERETO, DO HEREBY SUBDIVIDE SUCH PROPERTY AND DEDICATE TO THE USE OF THE PUBLIC ALL STREETS, ALLEYS, PARKS, DRAINS, EASEMENTS, AND PUBLIC PLACES THEREON SHOWN FOR THE PURPOSES AND CONSIDERATION THEREIN

LOT

5E-1

ROBIN R. HANSEN

NEW BRAUNFELS, TX 78130

316 CASTIN LN

I (WE) THE UNDERSIGNED OWNER(S) OF THE LAND SHOWN ON THIS REPLAT, AND DESIGNATED HEREIN AS LOTS 5E-1A, 5E-1B, & 5E-1C, HUISACHE HILLS TO THE CITY OF NEW BRAUNFELS, COUNTY OF GUADALUPE, TEXAS, AND WHOSE NAME IS SUBSCRIBED HERETO, DO HEREBY SUBDIVIDE SUCH PROPERTY AND DEDICATE TO THE USE OF THE PUBLIC ALL STREETS, ALLEYS, PARKS, DRAINS, EASEMENTS, AND PUBLIC PLACES THEREON SHOWN FOR THE PURPOSES AND CONSIDERATION