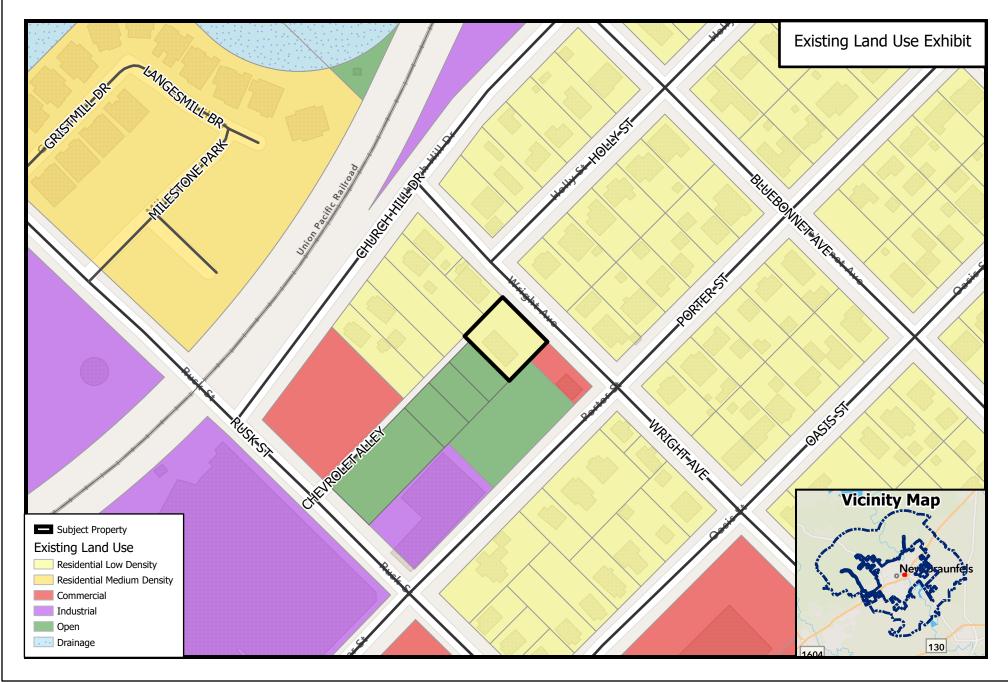

## **Future Land Use Map**

- Action 1.3: Encourage balanced and fiscally responsible land use patterns.
- Action 1.14: Ensure regulations do not unintentionally inhibit the provisions of a variety
  of flexible and innovative lodging options and attractions.