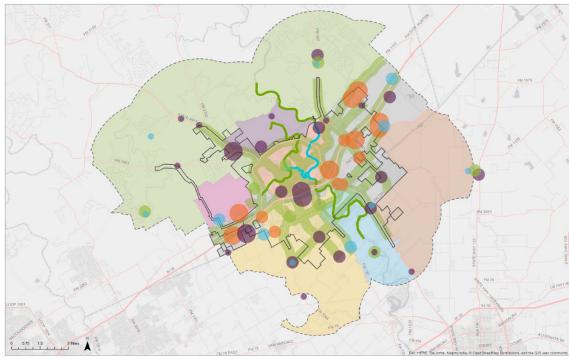

## **Future Land Use Map**

- Action 1.3: Encourage balanced and fiscally responsible land use patterns.
- Action 1.14: Ensure regulations do not unintentionally inhibit the provisions of a variety
  of flexible and innovative lodging options and attractions.