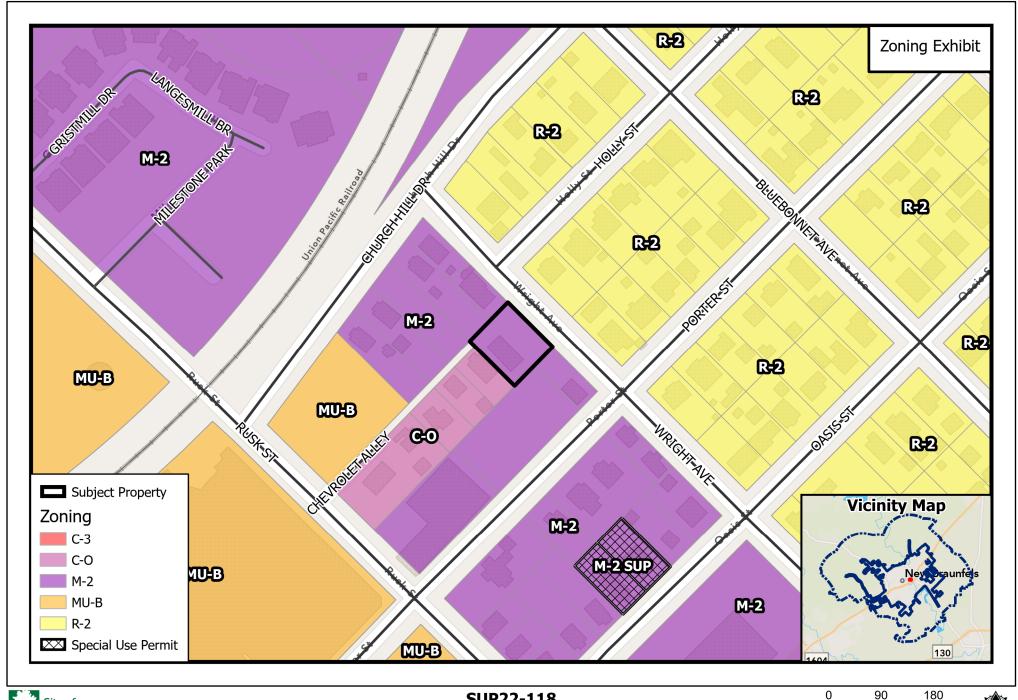

Source: City of New Braunfels Planning Date: 4/12/2022

Feet

90 180 Feet

- Located in the New Braunfels Sub-Area
- Near a Transitional Mixed-Use Corridor
- Near Existing Market, Outdoor
   Recreation, Tourist, and Civic Centers