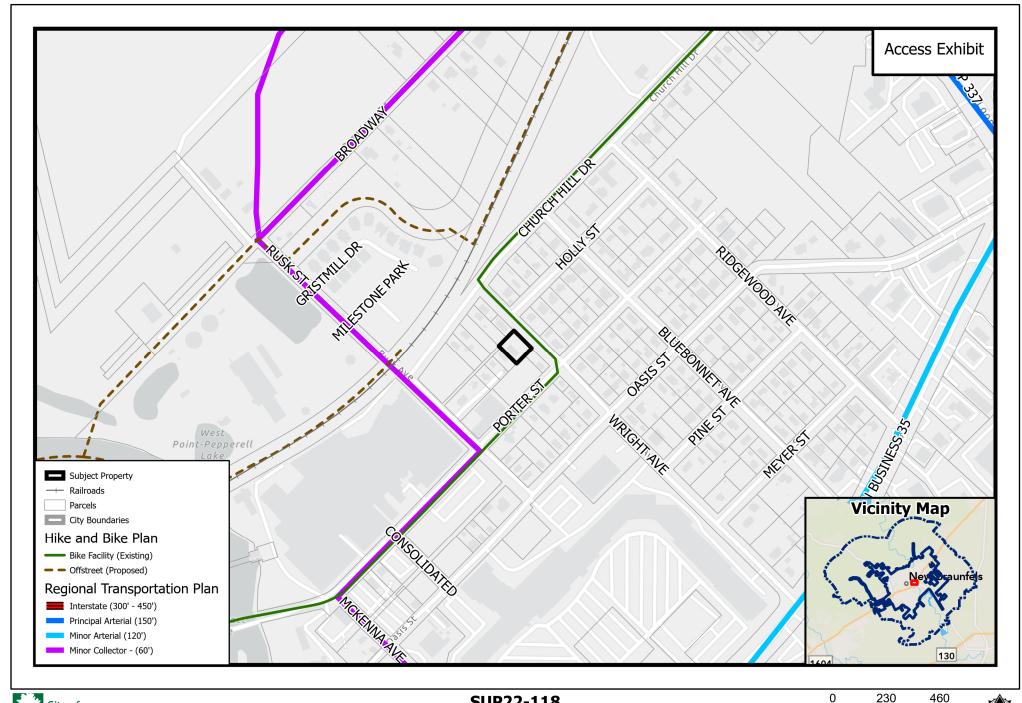

Source: City of New Braunfels Planning Date: 4/12/2022

Feet

90 180 Feet

- Located in the New Braunfels Sub-Area
- Near a Transitional Mixed-Use Corridor
- Near Existing Market, Outdoor
   Recreation, Tourist, and Civic Centers