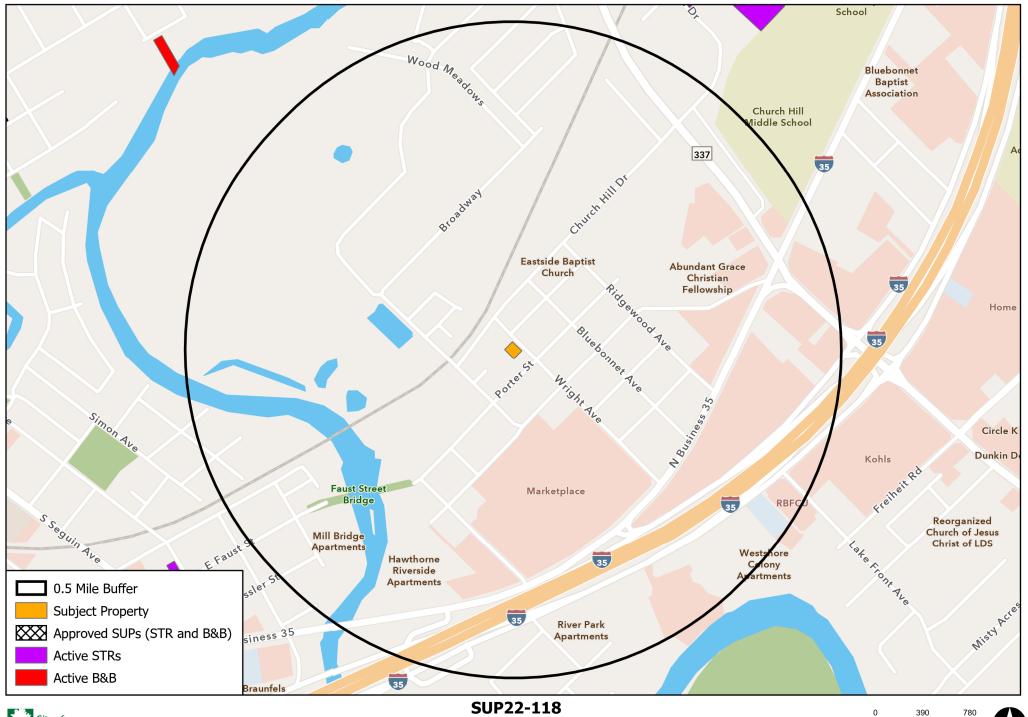

0 230 460 Feet

DISCLAIMER: This map and information contained in it were developed exclusively for use by the City of New Braunfels. Any use or reliance on this map by anyone else is at that party's risk and without liability to the City of New Braunfels, its officials or employees for any discrepancies, errors, or variances which may exist.

Source: City of New Braunfels Planning Date: 4/12/2022

Feet

90 180 Feet

- Located in the New Braunfels Sub-Area
- Near a Transitional Mixed-Use Corridor
- Near Existing Market, Outdoor
   Recreation, Tourist, and Civic Centers