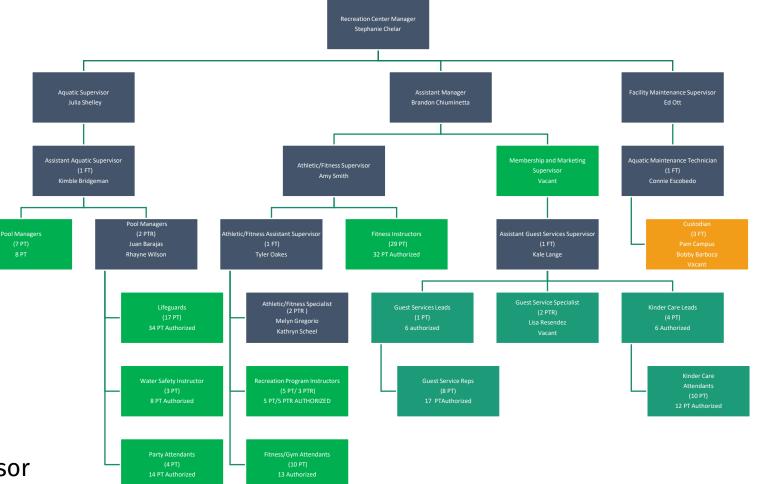

## **STAFFING LEVEL / VACANCIES**

#### 62 PT Vacancies/158 Positions

7 Guest Service Representatives
2 Guest Service Leads
4 KinderCare Leads
2 KinderCare Attendants
6 Fitness Instructors
6 Fitness Attendants
1 PT Rec Instructor
1 PTR Rec Instructor
12 Party Attendants
19 Lifeguards
5 WSI Only

#### 2 FT Vacancies/13 FT Positions

- 1 Custodian
- 1 Membership and Marketing Supervisor