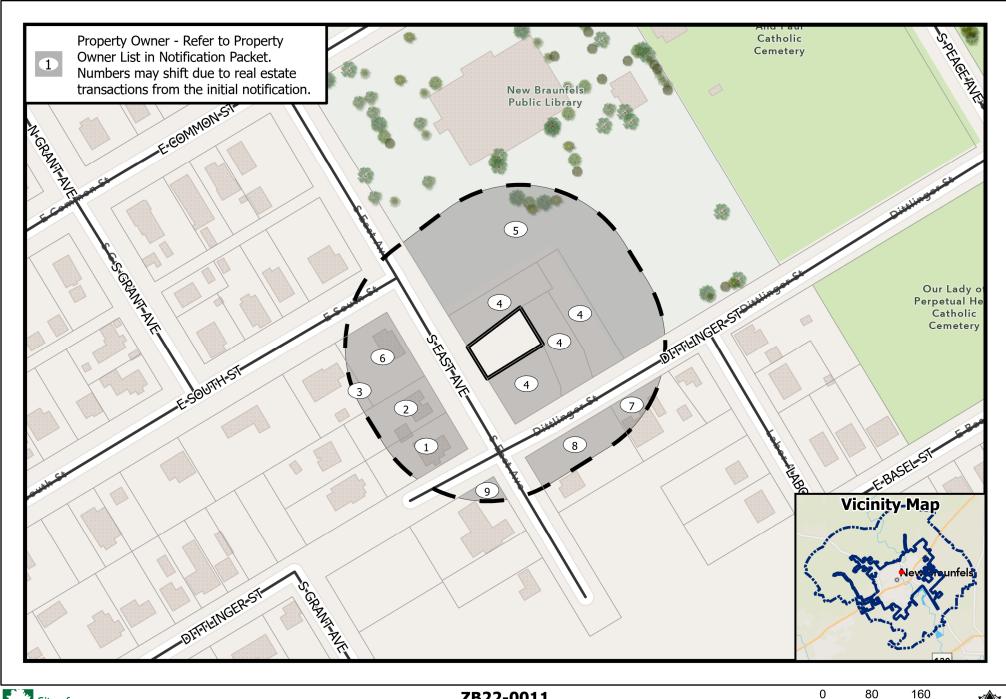

### PROPOSED VARIANCE REQUEST - CASE #ZB22-0011

The circled numbers on the map correspond to the property owners listed below. All information is from the Appraisal District Records. The property under consideration is marked as "Subject Property".

1. DELEON ROGELIO

2. TRISTAN VENTURES LLC

3. NUHN SCOTT A & LAURA J

4. GARDENS AT NEW BRAUNFELS LLC

5. NEW BRAUNFELS CITY OF

- 6. AGUIRRE BEATRIZ G
- 7. RODARTE PEDRO & MARIA
- 8. ESPINOZA RAMIRO G
- 9. CHESSER JASON R & ASHLEIGH E

**SEE MAP** 