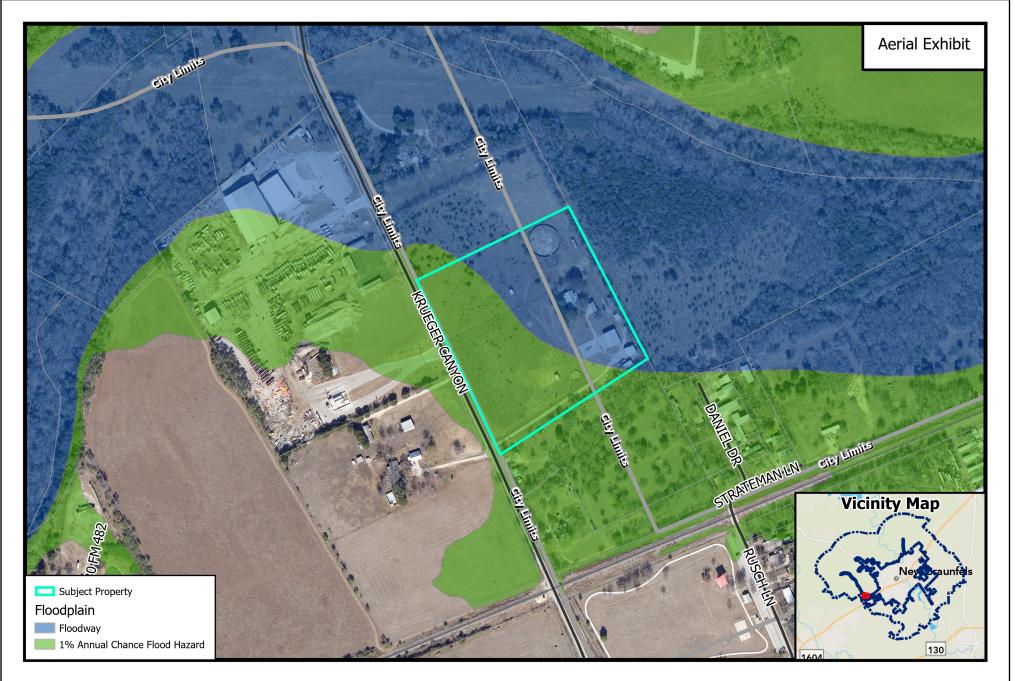

## PZ22-0172 Zone Change: R-2 to M-2A with an SUP to Allow Outdoor Music

\\chfs-1\Departments\Planning\ZoneChange-SUP-Replats\2022\PZ22-0172 - Golden - 624

Source: City of New Braunfels Planning Date: 5/20/2022 DISCLAIMER: This map and information contained in it were developed exclusively for use by the City of New Braunfels. Any use or reliance on this map by anyone else is at that party's risk and without liability to the City of New Braunfels, its officials or employees for any discrepancies, errors, or variances which may exist.

#### Path: \\chfs-1\Departments\Planning\ZoneChange-SUP-Replats\2022\PZ22-0172 - Golden - 624

Source: City of New Braunfels Planning Date: 5/20/2022 DISCLAIMER: This map and information contained in it were developed exclusively for use by the City of New Braunfels. Any use or reliance on this map by anyone else is at that party's risk and without liability to the City of New Braunfels, its officials or employees for any discrepancies, errors, or variances which may exist.

### Zone Change: R-2 to M-2A with an SUP to Allow Outdoor Music

DISCLAIMER: This map and information contained in it were developed exclusively for use by the City of New Braunfels. Any use or reliance on this map by anyone else is at that party's risk and without liability to the City of New Braunfels, its officials or employees for any discrepancies, errors, or variances which may exist.