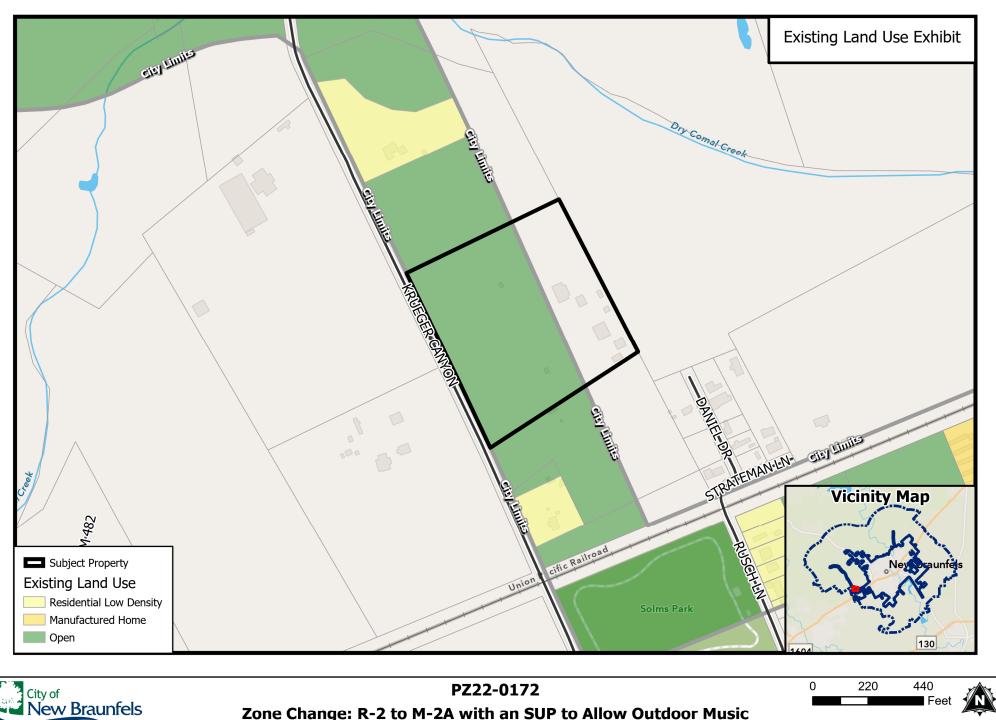

## PZ22-0172 Zone Change: R-2 to M-2A with an SUP to Allow Outdoor Music

\\chfs-1\Departments\Planning\ZoneChange-SUP-Replats\2022\PZ22-0172 - Golden - 624

Source: City of New Braunfels Planning Date: 5/20/2022 DISCLAIMER: This map and information contained in it were developed exclusively for use by the City of New Braunfels. Any use or reliance on this map by anyone else is at that party's risk and without liability to the City of New Braunfels, its officials or employees for any discrepancies, errors, or variances which may exist.

#### Path: \\chfs-1\Departments\Planning\ZoneChange-SUP-Replats\2022\PZ22-0172 - Golden - 624

Source: City of New Braunfels Planning Date: 5/20/2022 DISCLAIMER: This map and information contained in it were developed exclusively for use by the City of New Braunfels. Any use or reliance on this map by anyone else is at that party's risk and without liability to the City of New Braunfels, its officials or employees for any discrepancies, errors, or variances which may exist.

### Zone Change: R-2 to M-2A with an SUP to Allow Outdoor Music

DISCLAIMER: This map and information contained in it were developed exclusively for use by the City of New Braunfels. Any use or reliance on this map by anyone else is at that party's risk and without liability to the City of New Braunfels, its officials or employees for any discrepancies, errors, or variances which may exist.