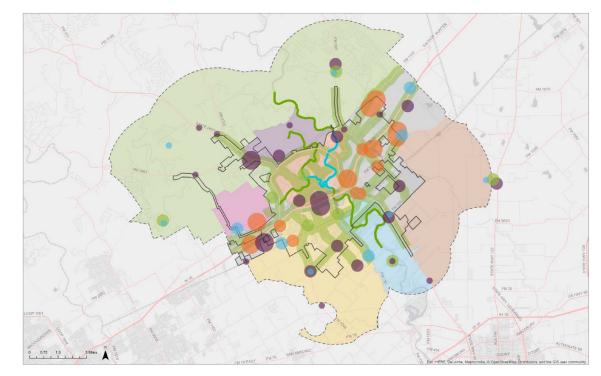

\\chfs-1\Departments\Planning\ZoneChange-SUP-Replats\2022\PZ22-0172 - Golden - 624

Path:

Source: City of New Braunfels Planning Date: 5/20/2022

- Located in the Oak Creek Sub Area
- Near a Transitional Mixed-Use Corridor
- Near Proposed Employment and Civic Centers

# **Future Land Use Map**

- Action 1.3: Encourage balanced and fiscally responsible land use patterns.
- Action 1.8 Concentrate future investment in industrial and employment centers near existing and emerging hubs, such as the airport; and along existing high capacity transportation networks, such as Interstate Highway 35.
- Action 3.21 Enhance local recreational venues.