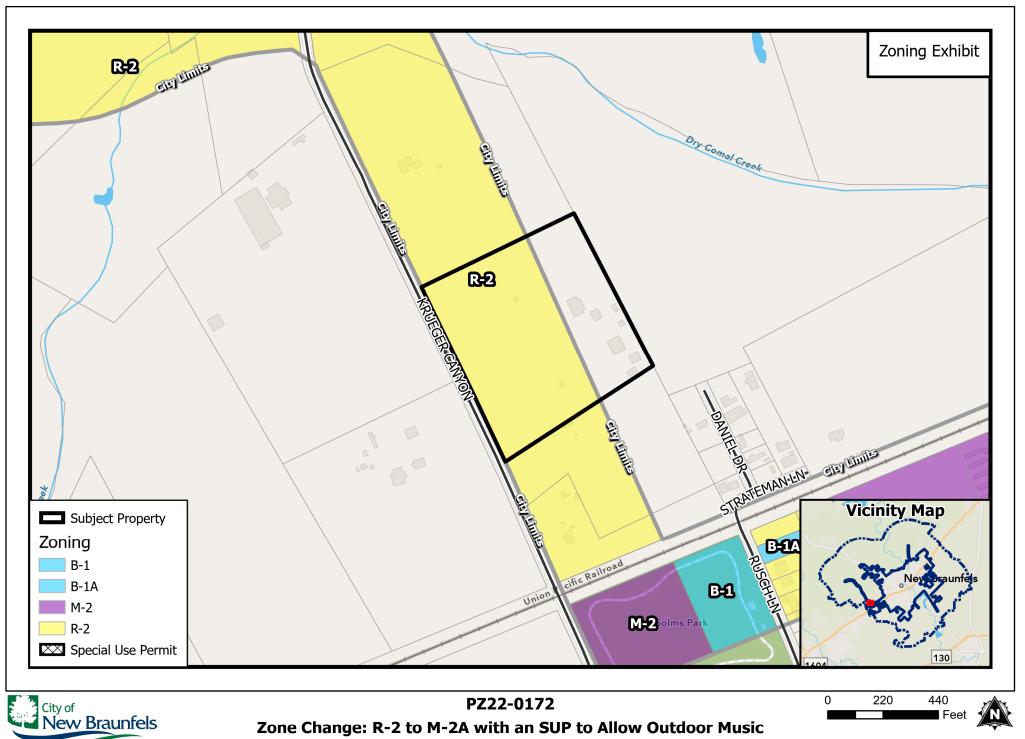

## PZ22-0172 Zone Change: R-2 to M-2A with an SUP to Allow Outdoor Music

\\chfs-1\Departments\Planning\ZoneChange-SUP-Replats\2022\PZ22-0172 - Golden - 624

Source: City of New Braunfels Planning Date: 5/20/2022 DISCLAIMER: This map and information contained in it were developed exclusively for use by the City of New Braunfels. Any use or reliance on this map by anyone else is at that party's risk and without liability to the City of New Braunfels, its officials or employees for any discrepancies, errors, or variances which may exist.

#### Path: \\chfs-1\Departments\Planning\ZoneChange-SUP-Replats\2022\PZ22-0172 - Golden - 624

Source: City of New Braunfels Planning Date: 5/20/2022 DISCLAIMER: This map and information contained in it were developed exclusively for use by the City of New Braunfels. Any use or reliance on this map by anyone else is at that party's risk and without liability to the City of New Braunfels, its officials or employees for any discrepancies, errors, or variances which may exist.

### Zone Change: R-2 to M-2A with an SUP to Allow Outdoor Music

DISCLAIMER: This map and information contained in it were developed exclusively for use by the City of New Braunfels. Any use or reliance on this map by anyone else is at that party's risk and without liability to the City of New Braunfels, its officials or employees for any discrepancies, errors, or variances which may exist.