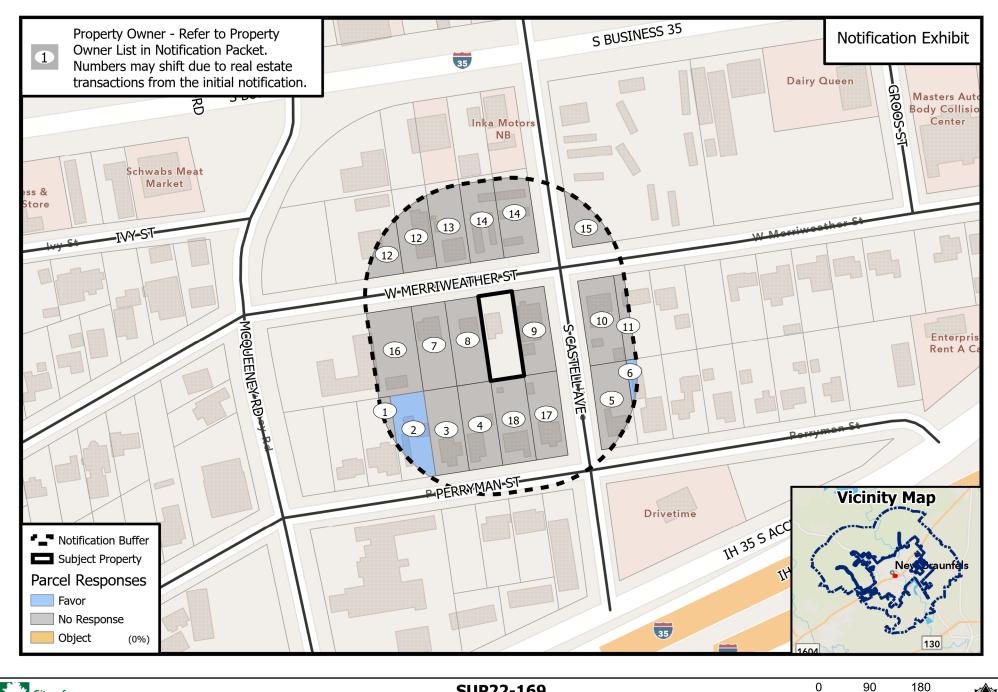

## PROPOSED SPECIAL USE PERMIT - CASE #SUP22-171

The circled numbers on the map correspond to the property owners listed below. All information is from the Appraisal District Records. The property under consideration is marked as "Subject Property".

1. RJ FELGER LLC

2. CANTRELL & GUEDRY PROPERTIES LLC

3. HEILMANN DINAH K ET AL

4. HERRING PARTICIA D

5. KTS COMMERCIAL LTD

6. CORE ROYALTY LLC

7. FELGER LIVING TRUST 11-21-2017

8. HOYT MATTHEW E

9. KYLE ELIZABETH B

10. MACDONALD KAREN LYNN

11. ESPIL SHEEP COMPANY INC

12. HERRING FAMILY INTERESTS LTD

**SEE MAP** 