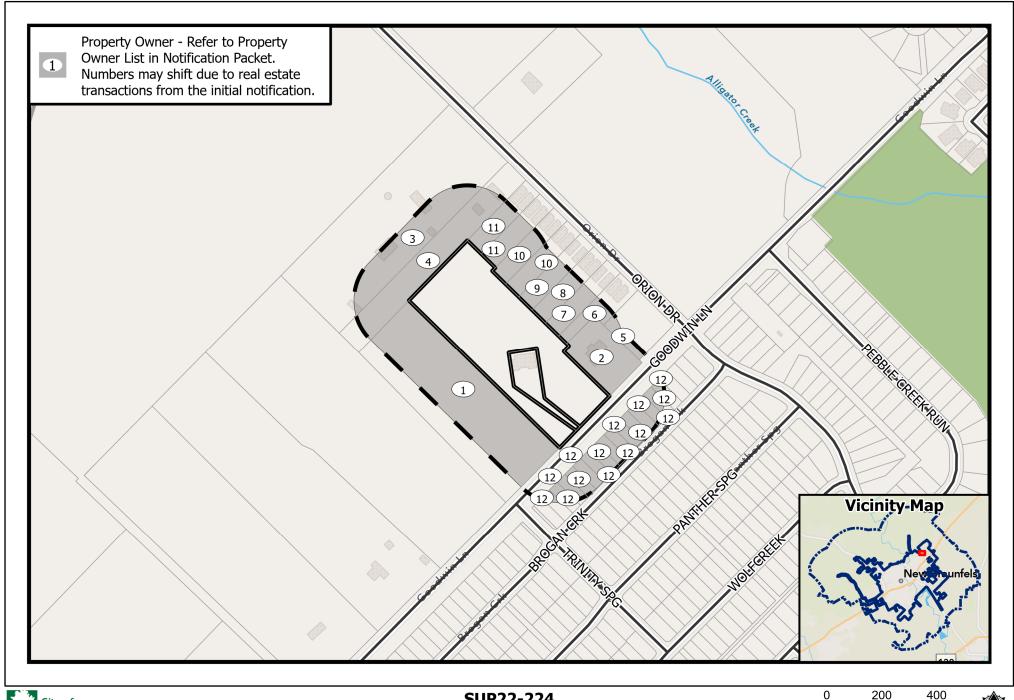

SUP22-224
SUP for Duplexes

DISCLAIMER: This map and information contained in it were developed exclusively for use by the City of New Braunfels. Any use or reliance on this map by anyone else is at that party's risk and without liability to the City of New Braunfels, its

## PLANNING COMMISSION – July 5, 2022 – 6:00PM

City Hall Council Chambers

**Applicant:** John Henry

Address/Location: 2841 Goodwin Ln

## PROPOSED SPECIAL USE PERMIT - CASE #SUP22-224

The circled numbers on the map correspond to the property owners listed below. All information is from the Appraisal District Records. The property under consideration is marked as "Subject Property".

- 1. CASTRO ANTONIO ET AL
- 2. BARAHONA LEONARDO E & JESSICA K BRISCHKE
- 3. MICHIE REXFORD J & SALLY A WEITZ-MICHIE
- 4. SEBA PETER E
- 5. REVIVE NEW BRAUNFELS MINISTRIES
- 6. KOCH WAYLON
- 7. WILLIAMS MARK E & TERRY K

- 8. JMH FAMILY HOLDINGS LLC
- 9. COMAL COUNTY WATER RECREATIONAL DISTRICT NO 1
- 10. KOEHN N MICAH
- 11. SADDLER DAVID L & CRYSTAL M SADDLER
- 12. CONTINENTAL HOMES OF TEXAS LP

**SEE MAP**