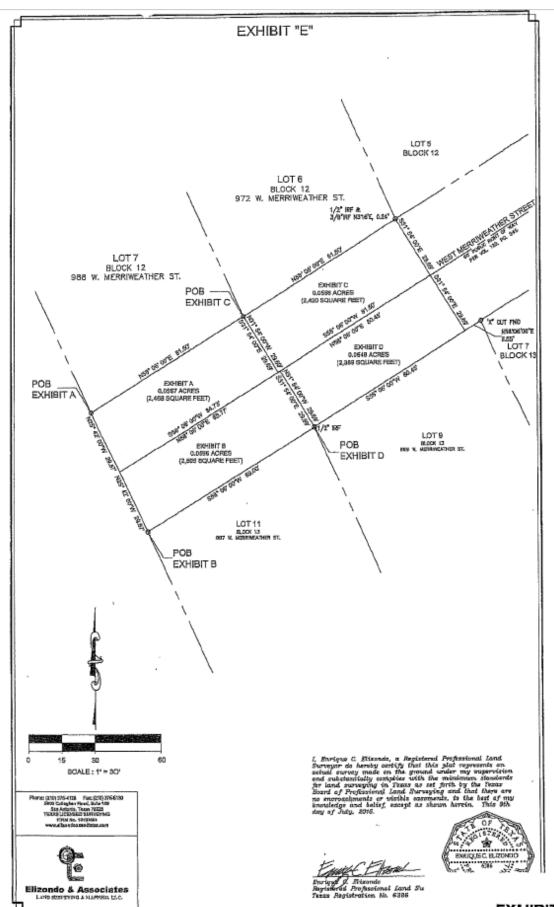

#### "EXHIBIT A"

A 0.0567 ACRE (2,468 SQUARE FEET) TRACT OF LAND FOR A PROPOSED RIGHT OF WAY ABANDONMENT BEING OUT OF WEST MERRIWEATHER STREET, A 60 FOOT RIGHT OF WAY ACCORDING TO THE PLAT OF UNICORN HEIGHTS, THIRD EXTENSION, RECORDED IN VOLUME 120, PAGE 245, DEED RECORDS OF COMAL COUNTY, TEXAS, AND MORE PARTICULARLY DESCRIBED AS FOLLOWS:

BEGINNING: AT THE SOUTHWEST CORNER OF LOT 7 OF SAID PLAT, BEING IN THE NORTH RIGHT OF WAY LINE OF SAID WEST MERRIWEATHER STREET;

THENCE: NORTH 58 DEGREES 06 MINUTES 00 SECONDS EAST, ALONG THE SOUTH LINE OF SAID LOT 7 AND THE NORTH LINE OF SAID WEST MERRIWEATHER STREET, A DISTANCE OF 81.50 FEET TO THE SOUTHEAST CORNER OF SAID LOT 7 AND THE SOUTHWEST CORNER OF LOT 6 OF SAID PLAT;

THENCE: SOUTH 31 DEGREES 54 MINUTES 00 SECONDS EAST, A DISTANCE OF 29.69 FEET TO THE CENTERLINE OF SAID WEST MERRIWEATHER STREET;

THENCE: SOUTH 58 DEGREES 06 MINUTES 00 SECONDS WEST, ALONG THE CENTERLINE OF SAID WEST MERRIWEATHER STREET, A DISTANCE OF 84.73 FEET;

THENCE: NORTH 25 DEGREES 42 MINUTES 00 SECONDS WEST; A DISTANCE OF 29.87 FEET TO THE POINT OF BEGINNING AND CONTAINING 0.0567 ACRES (2,468 SQUARE FEET) OF LAND MORE OR LESS.

Corresponding plat prepared.

#### "EXHIBIT B"

A 0.0596 ACRE (2,595 SQUARE FEET) TRACT OF LAND FOR A PROPOSED RIGHT OF WAY ABANDONMENT BEING OUT OF WEST MERRIWEATHER STREET, A 60 FOOT RIGHT OF WAY ACCORDING TO THE PLAT OF UNICORN HEIGHTS, THIRD EXTENSION, RECORDED IN VOLUME 120, PAGE 245, DEED RECORDS OF COMAL COUNTY, TEXAS, AND MORE PARTICULARLY DESCRIBED AS FOLLOWS:

**BEGINNING:** AT THE NORTHWEST CORNER OF LOT 11 OF SAID PLAT, BEING IN THE SOUTH RIGHT OF WAY LINE OF SAID WEST MERRIWEATHER STREET;

THENCE: NORTH 25 DEGREES 42 MINUTES 00 SECONDS WEST, A DISTANCE OF 29.87 FEET THE CENTERLINE OF SAID WEST MERRIWEATHER STREET;

THENCE: NORTH 58 DEGREES 06 MINUTES 00 SECONDS EAST, ALONG THE CENTERLINE OF SAID WEST MERRIWEATHER STREET, A DISTANCE OF 85.77 FEET;

THENCE: SOUTH 31 DEGREES 54 MINUTES 00 SECONDS EAST, A DISTANCE OF 29.69 FEET TO A ½ INCH IRON ROD FOUND FOR THE NORTHEAST CORNER OF SAID LOT 11, THE NORTHWEST CORNER OF LOT 9 OF SAID PLAT AND BEING IN THE SOUTH RIGHT OF WAY LINE OF SAID WEST MERRIWEATHER STREET;

THENCE: SOUTH 58 DEGREES 06 MINUTES 00 SECONDS WEST, ALONG THE NORTH LINE OF SAID LOT 11: AND THE SOUTH RIGHT OF WAY LINE OF SAID WEST MERRIWEATHER STREET, A DISTANCE OF 89.00 FEET TO THE POINT OF BEGINNING AND CONTAINING 0.0596 ACRES (2,595 SQUARE FEET) OF LAND MORE OR LESS.

#### "EXHIBIT C"

A 0.0556 ACRE (2,420 SQUARE FEET) TRACT OF LAND FOR A PROPOSED RIGHT OF WAY ABANDONMENT BEING OUT OF WEST MERRIWEATHER STREET, A 60 FOOT RIGHT OF WAY ACCORDING TO THE PLAT OF UNICORN HEIGHTS, THIRD EXTENSION, RECORDED IN VOLUME 120, PAGE 245, DEED RECORDS OF COMAL COUNTY, TEXAS, AND MORE PARTICULARLY DESCRIBED AS FOLLOWS:

**BEGINNING:** AT THE SOUTHWEST CORNER OF LOT 6 OF SAID PLAT, BEING IN THE NORTH RIGHT OF WAY LINE OF SAID WEST MERRIWEATHER STREET;

THENCE: NORTH 58 DEGREES 06 MINUTES 00 SECONDS EAST, ALONG THE SOUTH LINE OF SAID LOT 6 AND THE NORTH LINE OF SAID WEST MERRIWEATHER STREET, A DISTANCE OF 81.50 FEET TO A ½ INCH IRON ROD FOUND FOR THE SOUTHEAST CORNER OF SAID LOT 5 AND THE SOUTHWEST CORNER OF LOT 5 OF SAID PLAT, FROM WHICH A 3/8 INCH IRON ROD FOUND BEARS NORTH 03 DEGREES 16 MINUTES EAST, A DISTANCE OF 0.24 FEET;

THENCE: SOUTH 31 DEGREES 54 MINUTES 00 SECONDS EAST, A DISTANCE OF 29.69 FEET TO THE CENTERLINE OF SAID WEST MERRIWEATHER STREET;

THENCE: SOUTH 58 DEGREES 06 MINUTES 00 SECONDS WEST, ALONG THE CENTERLINE OF SAID WEST MERRIWEATHER STREET, A DISTANCE OF 81.50 FEET;

THENCE: NORTH 31 DEGREES 54 MINUTES 00 SECONDS WEST, A DISTANCE OF 29.69 FEET TO THE POINT OF BEGINNING AND CONTAINING 0.0556 ACRES (2,420 SQUARE FEET) OF LAND MORE OR LESS.

Corresponding plat prepared.

#### "EXHIBIT D"

A 0.0548 ACRE (2,389 SQUARE FEET) TRACT OF LAND FOR A PROPOSED RIGHT OF WAY ABANDONMENT BEING OUT OF WEST MERRIWEATHER STREET, A 60 FOOT RIGHT OF WAY ACCORDING TO THE PLAT OF UNICORN HEIGHTS, THIRD EXTENSION, RECORDED IN VOLUME 120, PAGE 245, DEED RECORDS OF COMAL COUNTY, TEXAS, AND MORE PARTICULARLY DESCRIBED AS FOLLOWS:

BEGINNING: AT THE NORTHWEST CORNER OF LOT 9 OF SAID PLAT, BEING IN THE SOUTH RIGHT OF WAY LINE OF SAID WEST MERRIWEATHER STREET;

THENCE: NORTH 31 DEGREES 54 MINUTES 00 SECONDS WEST, A DISTANCE OF 29.69 FEET TO THE CENTERLINE OF SAID WEST MERRIWEATHER STREET;

THENCE: NORTH 58 DEGREES 06 MINUTES 00 SECONDS EAST, ALONG THE CENTERLINE OF SAID WEST MERRIWEATHER STREET, A DISTANCE OF 80.45 FEET;

THENCE: SOUTH 31 DEGREES 54 MINUTES 00 SECONDS EAST, A DISTANCE OF 29.69 FEET TO A POINT BEING IN THE NORTH LINE OF SAID LOT 9 AND IN THE SOUTH RIGHT OF WAY LINE OF SAID WEST MERRIWEATHER STREET FROM WHICH AN "X" CUT IN CONCRETE FOUND FOR THE NORTHEAST CORNER OF SAID LOT 9 BEARS NORTH 58 DEGREES 06 MINUTES 00 SECNONDS EAST, A DISTANCE OF 8.55 FEET;

THENCE: SOUTH 58 DEGREES 06 MINUTES 00 SECONDS WEST, ALONG THE NORTH LINE OF SAID LOT 9 AND THE SOUTH RIGHT OF WAY LINE OF SAID WEST MERRIWEATHER STREET, A DISTANCE OF 80.45 FEET TO THE POINT OF BEGINNING AND CONTAINING 0.0548 ACRES (2,389 SQUARE FEET) OF LAND MORE OR LESS.