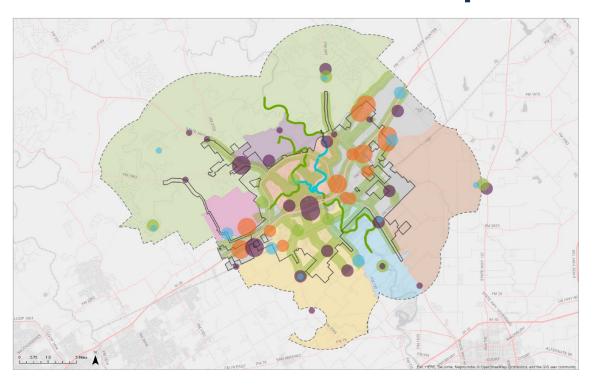

## Located in the New Braunfels Sub-Area

- Near an Future Market Center.
- Between two transitional mixed-use corridors.

## **Future Land Use Map**

- Action 1.3: Encourage balanced and fiscally responsible land use patterns.
- Action 1.14: Ensure regulations do not unintentionally inhibit the provisions of a variety of flexible and innovative lodging options and attractions.