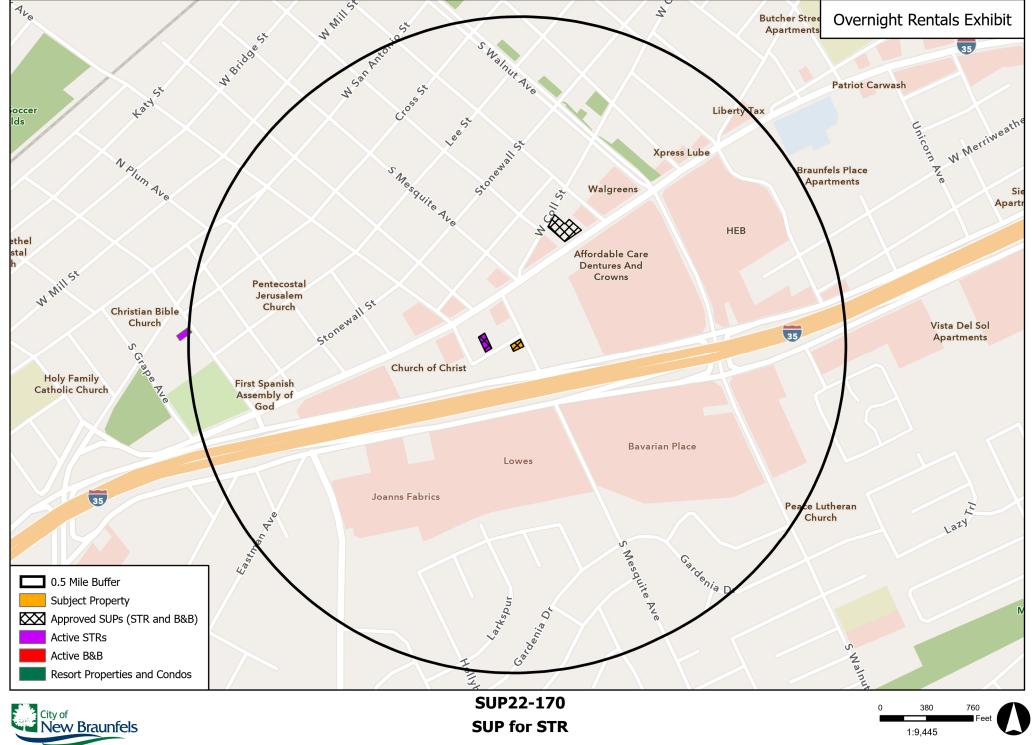

F

DISCLAIMER: This map and information contained in it were developed exclusively for use by the City of New Braunfels. Any use or reliance on this map by anyone else is at that party's risk and without liability to the City of New Braunfels, its officials or employees for any discrepancies, errors, or variances which may exist.

0 80 160 Feet