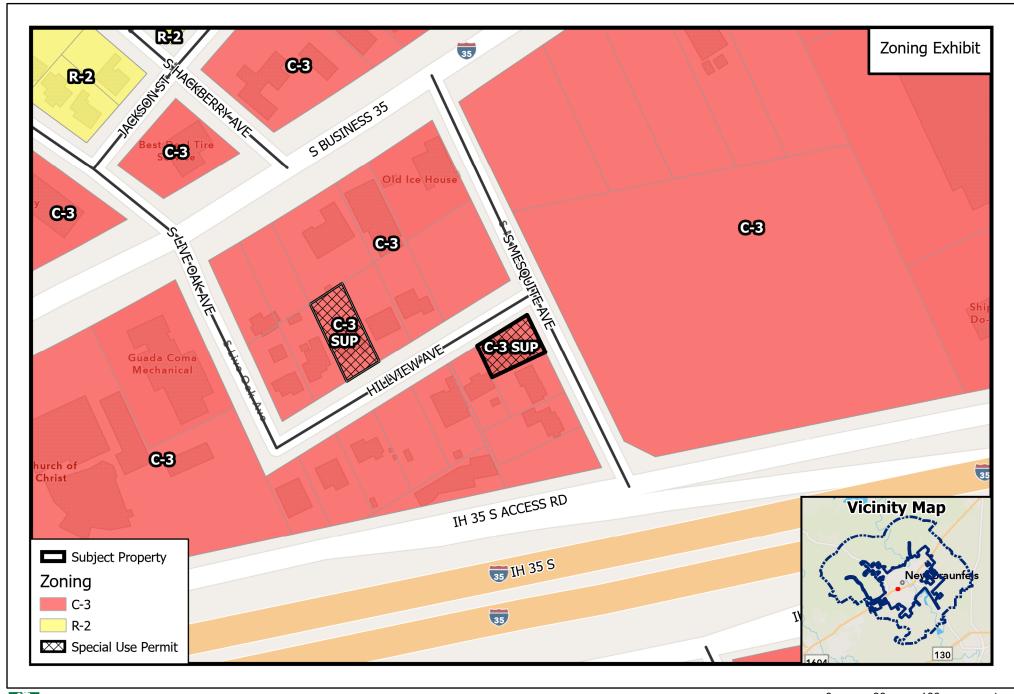

F

DISCLAIMER: This map and information contained in it were developed exclusively for use by the City of New Braunfels. Any use or reliance on this map by anyone else is at that party's risk and without liability to the City of New Braunfels, its officials or employees for any discrepancies, errors, or variances which may exist.

0 80 160 Feet