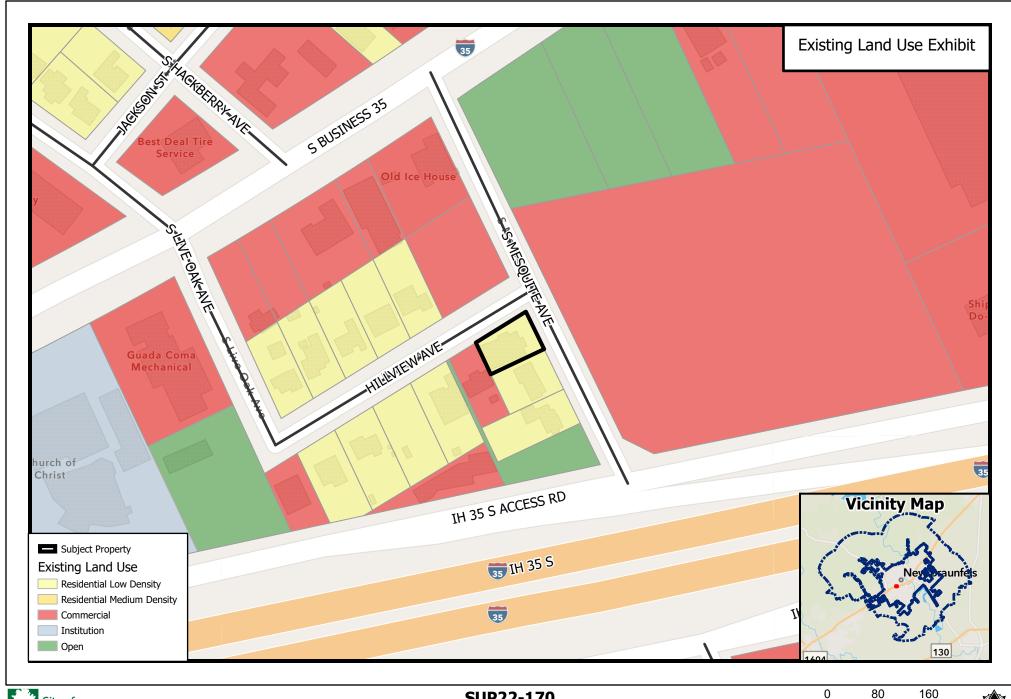

F

DISCLAIMER: This map and information contained in it were developed exclusively for use by the City of New Braunfels. Any use or reliance on this map by anyone else is at that party's risk and without liability to the City of New Braunfels, its officials or employees for any discrepancies, errors, or variances which may exist.

0 80 160 Feet

## Located in the New Braunfels Sub-Area

- Near an Future Market Center.
- Between two transitional mixed-use corridors.

## **Future Land Use Map**

- Action 1.3: Encourage balanced and fiscally responsible land use patterns.
- Action 1.14: Ensure regulations do not unintentionally inhibit the provisions of a variety of flexible and innovative lodging options and attractions.