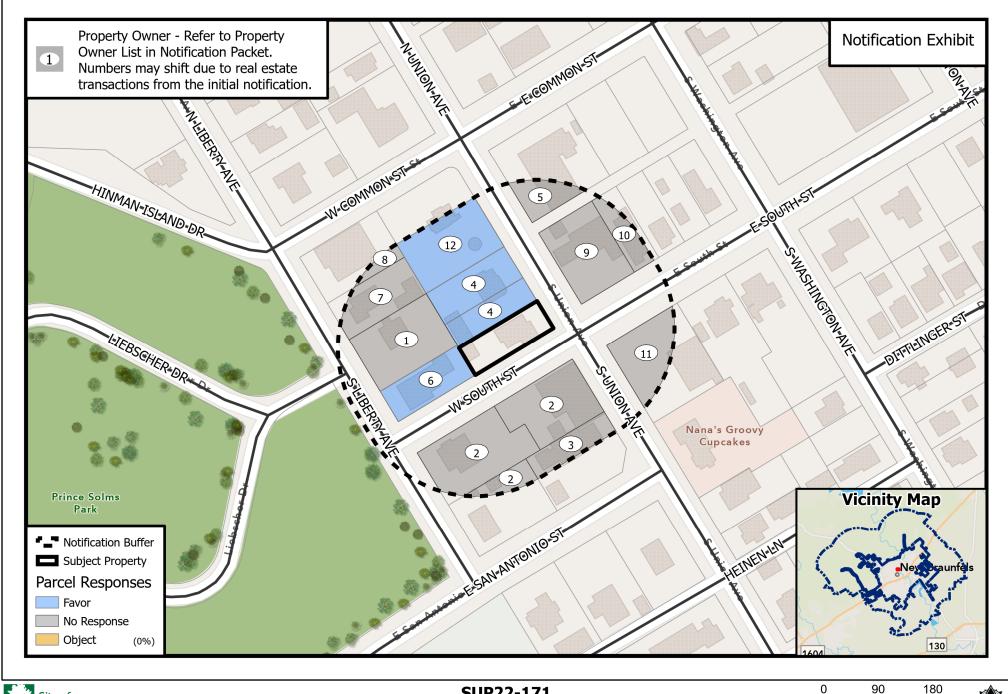

## PROPOSED SPECIAL USE PERMIT - CASE #SUP22-171

The circled numbers on the map correspond to the property owners listed below. All information is from the Appraisal District Records. The property under consideration is marked as "Subject Property".

1. RJ FELGER LLC

2. CANTRELL & GUEDRY PROPERTIES LLC

3. HEILMANN DINAH K ET AL

4. HERRING PARTICIA D

5. KTS COMMERCIAL LTD

6. CORE ROYALTY LLC

7. FELGER LIVING TRUST 11-21-2017

8. HOYT MATTHEW E

9. KYLE ELIZABETH B

10. MACDONALD KAREN LYNN

11. ESPIL SHEEP COMPANY INC

12. HERRING FAMILY INTERESTS LTD

**SEE MAP** 