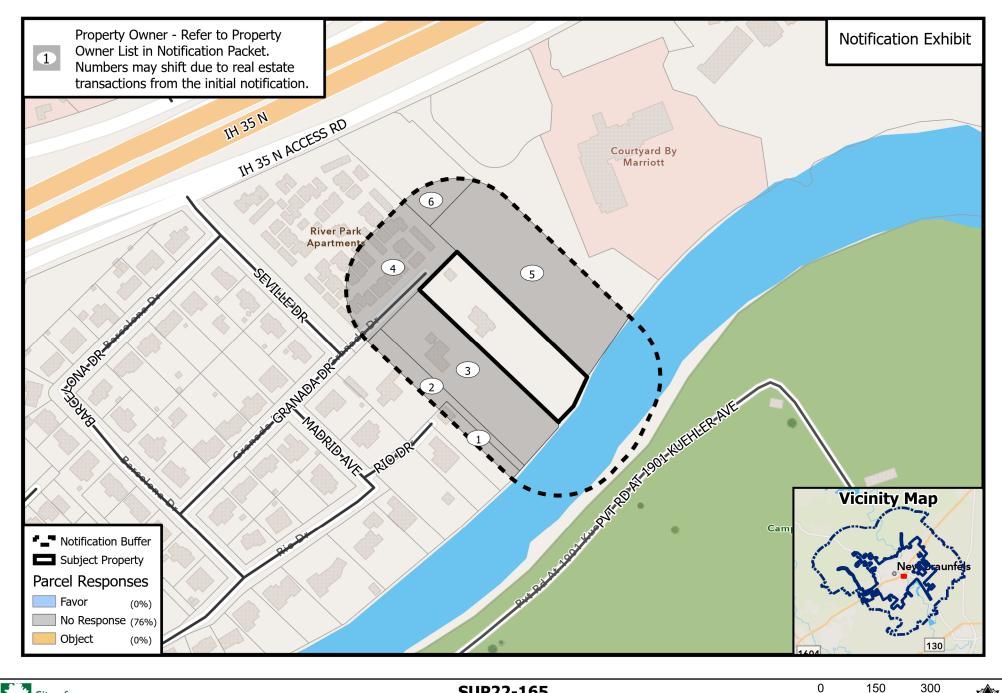

## PROPOSED SPECIAL USE PERMIT - CASE #SUP22-165

The circled numbers on the map correspond to the property owners listed below. All information is from the Appraisal District Records. The property under consideration is marked as "Subject Property".

- 1. RANDOL VICTORIA M
- 2. LAUBACH STEVEN & ELIZEBETH W
- 3. MILLER ROBERT L ESTATE OF
- 4. AUSTEP PROPERTIES LLC

- 5. OGC RIVER VILLAGE HOTEL I LP
- 6. CLEARVIEW NEW BRAUNFELS LP

**SEE MAP**