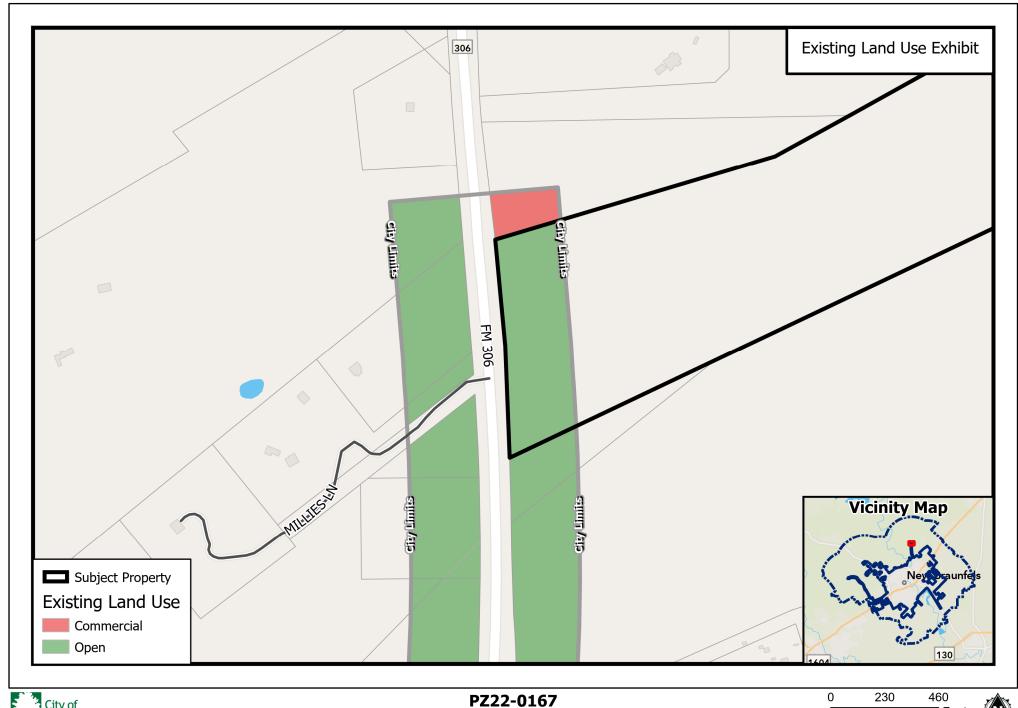

PZ22-0167
Zone Change: R-1 to C-1B

Source: City of New Braunfels Planning Date: 5/20/2022

Zone Change: R-1 to C-1B

Source: City of New Braunfels Planning Date: 5/20/2022

PZ22-0167 **Zone Change: R-1 to C-1B** 

Source: City of New Braunfels Planning Date: 5/20/2022

Zone Change: R-1 to C-1B

Source: City of New Braunfels Planning Date: 5/25/2022

- ♦ Located in the Hoffman Lane Sub-Area
- ♦ Near Existing Market, Outdoor Recreation, Education and Civic Centers
- ♦ Along a Transitional Mixed-Use Corridor