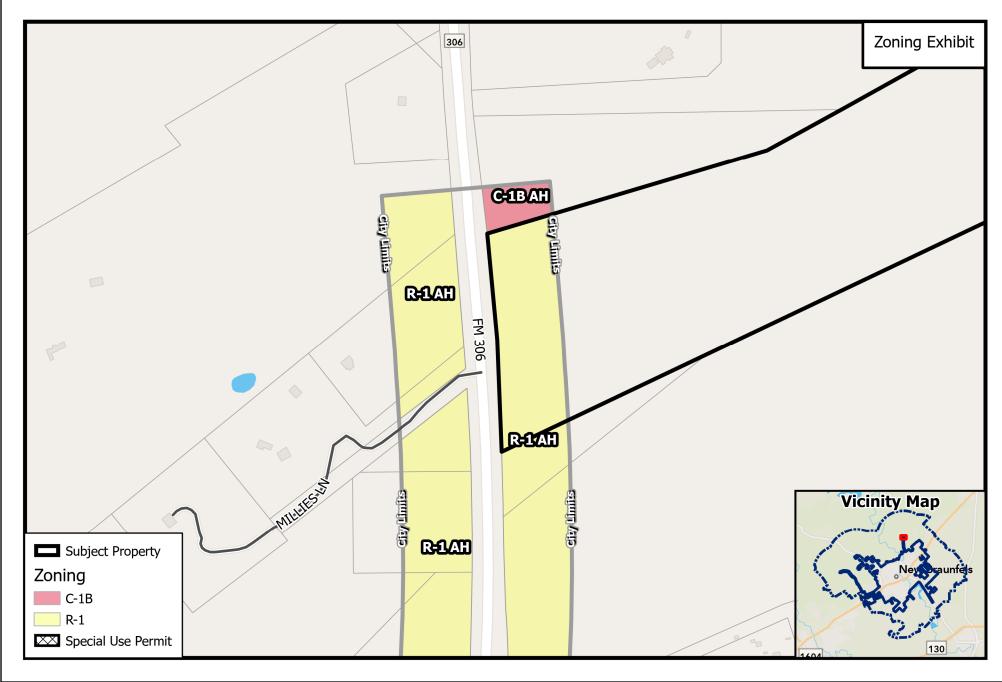

PZ22-0167
Zone Change: R-1 to C-1B

Source: City of New Braunfels Planning Date: 5/20/2022

Zone Change: R-1 to C-1B

Source: City of New Braunfels Planning Date: 5/20/2022

PZ22-0167 **Zone Change: R-1 to C-1B** 

Source: City of New Braunfels Planning Date: 5/20/2022

Zone Change: R-1 to C-1B

Source: City of New Braunfels Planning Date: 5/25/2022

- ♦ Located in the Hoffman Lane Sub-Area
- ♦ Near Existing Market, Outdoor Recreation, Education and Civic Centers
- ♦ Along a Transitional Mixed-Use Corridor