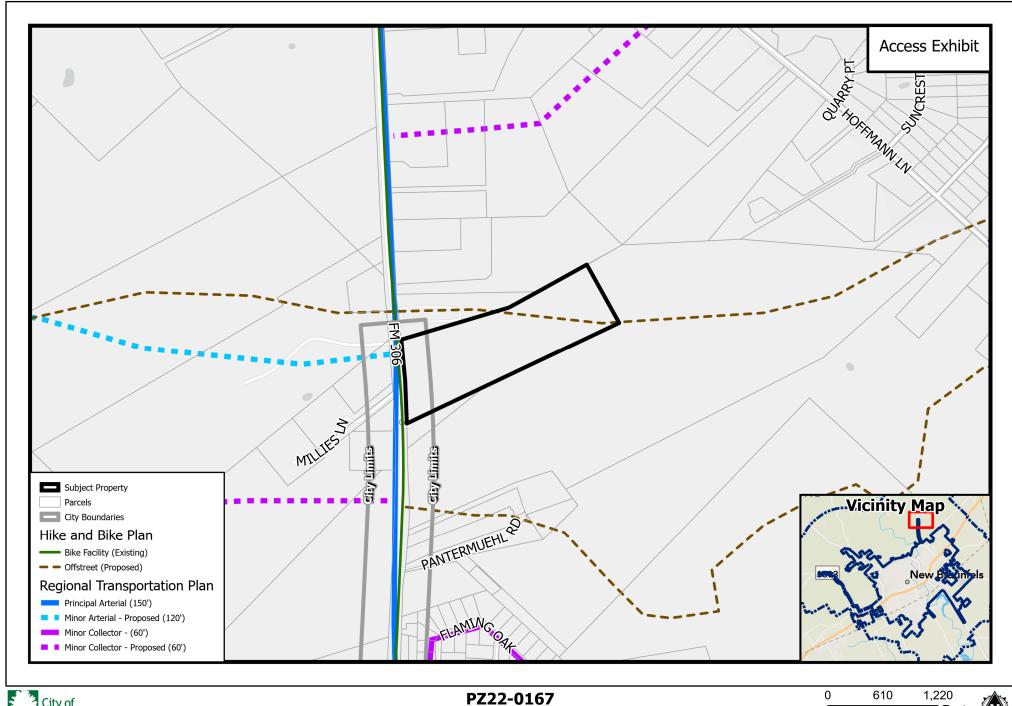

PZ22-0167
Zone Change: R-1 to C-1B

Source: City of New Braunfels Planning Date: 5/20/2022

Zone Change: R-1 to C-1B

Source: City of New Braunfels Planning Date: 5/20/2022

PZ22-0167 **Zone Change: R-1 to C-1B** 

Source: City of New Braunfels Planning Date: 5/20/2022

Zone Change: R-1 to C-1B

Source: City of New Braunfels Planning Date: 5/25/2022

- ♦ Located in the Hoffman Lane Sub-Area
- ♦ Near Existing Market, Outdoor Recreation, Education and Civic Centers
- ♦ Along a Transitional Mixed-Use Corridor