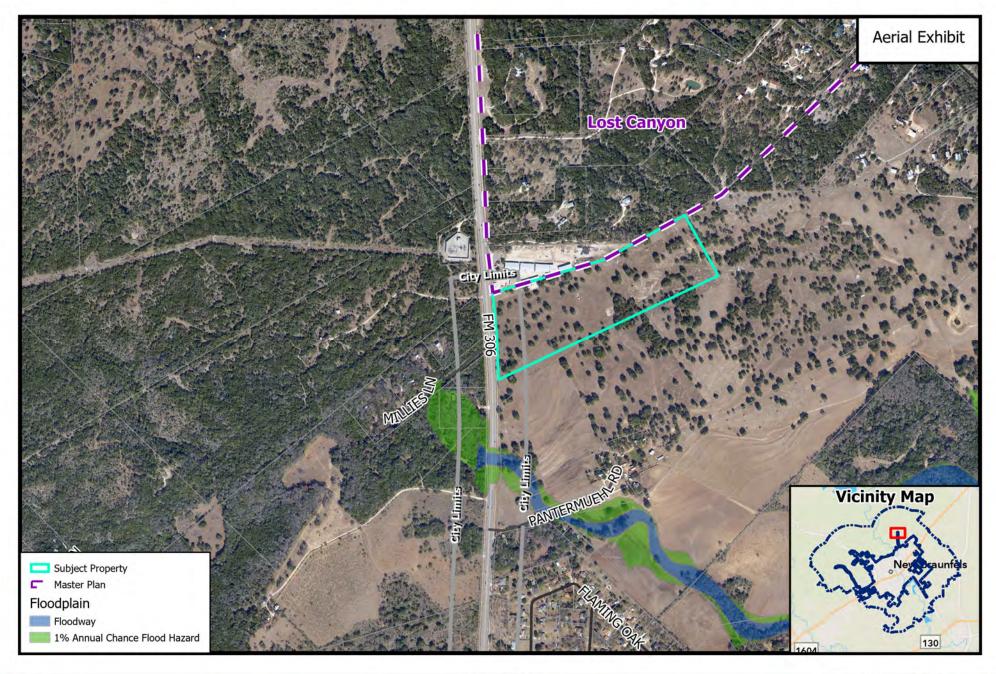

PZ22-0167
Zone Change: R-1 to C-1B

Source: City of New Braunfels Planning Date: 5/20/2022

Zone Change: R-1 to C-1B

Source: City of New Braunfels Planning Date: 5/20/2022

PZ22-0167 **Zone Change: R-1 to C-1B** 

Source: City of New Braunfels Planning Date: 5/20/2022

Zone Change: R-1 to C-1B

Source: City of New Braunfels Planning Date: 5/25/2022

- ♦ Located in the Hoffman Lane Sub-Area
- ♦ Near Existing Market, Outdoor Recreation, Education and Civic Centers
- ♦ Along a Transitional Mixed-Use Corridor