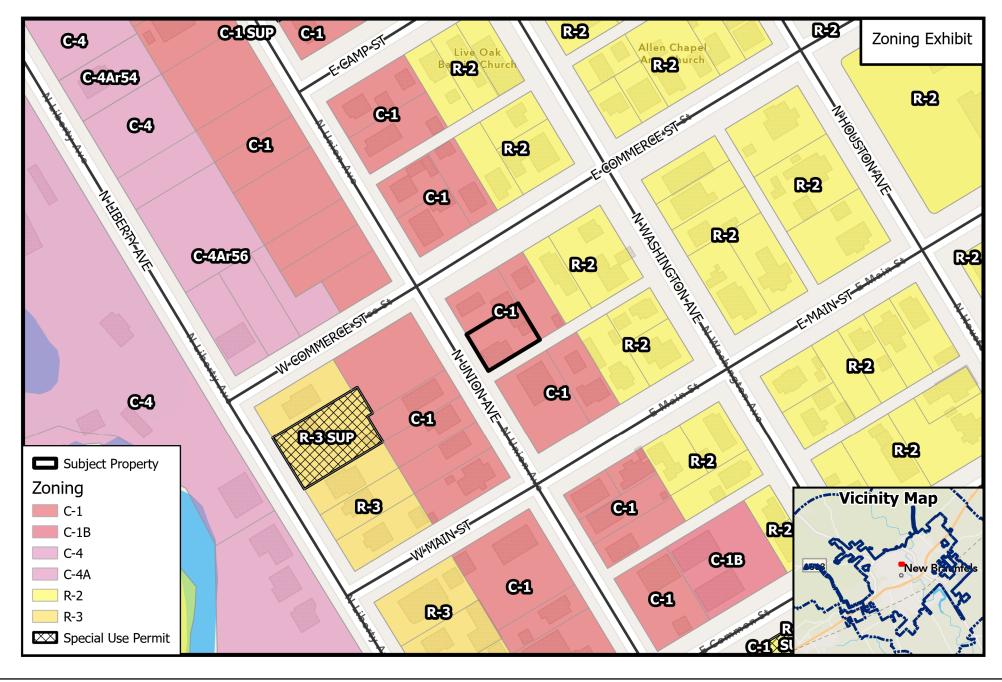

0 100 200 Feet

0 460 920

0 90 180 Feet

DISCLAIMER: This map and information contained in it were developed exclusively for use by the City of New Braunfels. Any use or reliance on this map by anyone else is at that party's risk and without liability to the City of New Braunfels, its officials or employees for any discrepancies, errors, or variances which may exist.