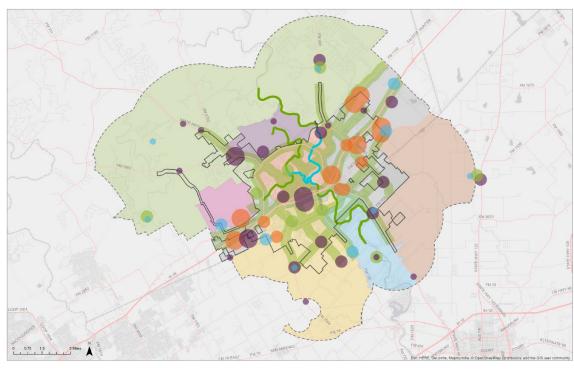

- Located in the New Braunfels Sub-Area
- Near Transitional Mixed-Use Corridor
- Near Existing Outdoor Recreation and Tourist Centers, and a short drive to Market and Civic Centers, and Downtown New Braunfels

## **Future Land Use Map**

- Action 1.3: Encourage balanced and fiscally responsible land use patterns.
- Action 1.14: Ensure regulations do not unintentionally inhibit the provisions of a variety of flexible and innovative lodging options and attractions.