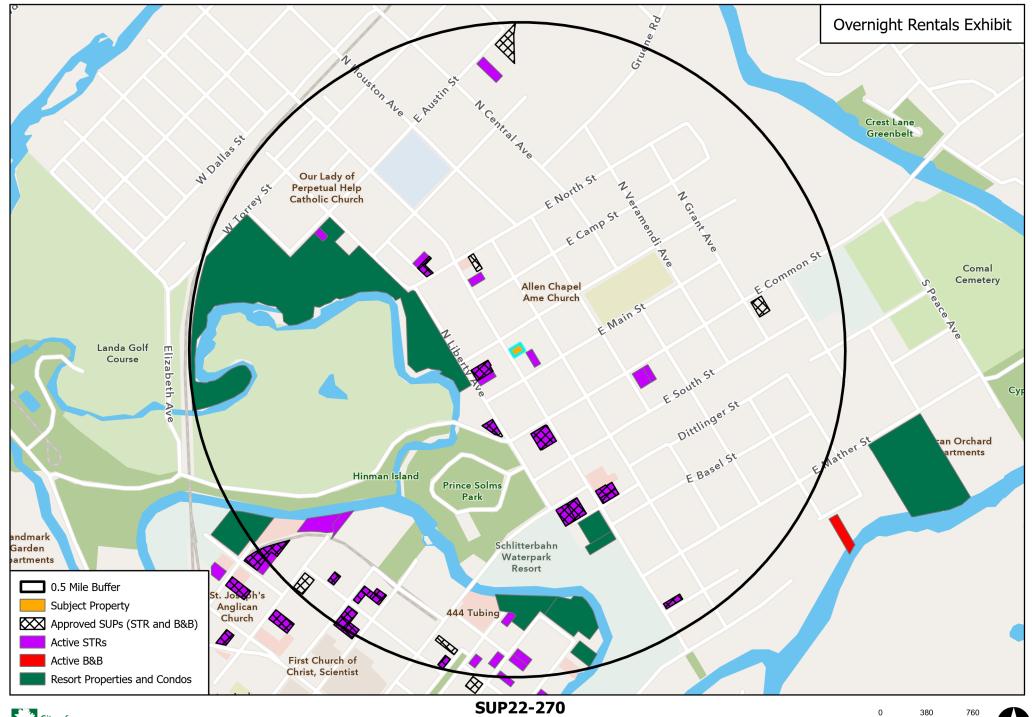

0 100 200 Feet

0 460 920

0 90 180 Feet

DISCLAIMER: This map and information contained in it were developed exclusively for use by the City of New Braunfels. Any use or reliance on this map by anyone else is at that party's risk and without liability to the City of New Braunfels, its officials or employees for any discrepancies, errors, or variances which may exist.