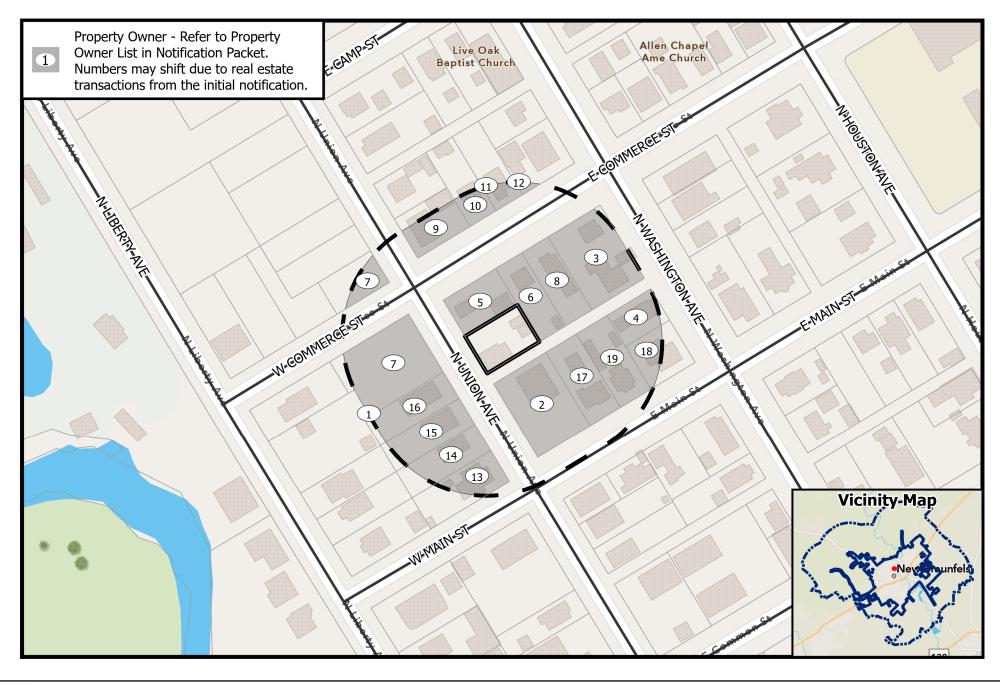

## PROPOSED SPECIAL USE PERMIT - CASE #SUP22-270

The circled numbers on the map correspond to the property owners listed below. All information is from the Appraisal District Records. The property under consideration is marked as "Subject Property".

- 1. MEADOWS INVESTMENTS LLC
- 2. EL CENTRO DEL BARRIO
- 3. PAWLY PAMELA P & ADRIANA GUERRERO
- 4. STUTTERS KATHLEEN L
- 5. PALMER JESSICA
- 6. ALBRECHT ALFRED ALLEN
- 7. NEW BRAUNFELS WATERPARK LLC
- 8. DIETERT LANCE & ERICA GILLIAM
- 9. NOLTE MELVIN JR
- 10. BORG RENTALS LLC

- 11. GONZALES JESSE
- 12. HERNANDEZ CARMEN F
- 13. SOLIS G KURT & SHIRLEY J
- 14. KOEHLER DOROTHY
- 15. TEXCAL LAND COMPANY LTD
- 16. TEXCAL LAND COMPANY
- 17. BORGFELD JAMES D & NELDA
- 18. JERNIGAN JERRY TRUST
- 19. PROPERTY OWNER

**SEE MAP**