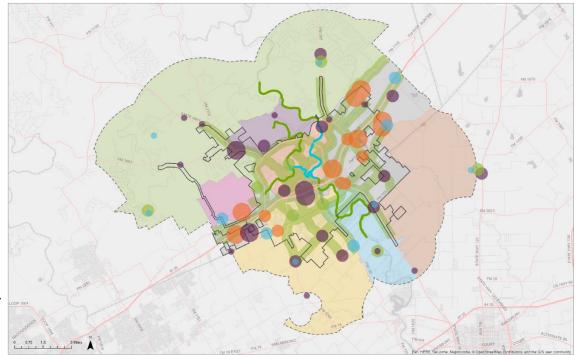

Document Path: G:\Tools\Tools\PLN\_STRBB\STR and BB Tool.aprx Source: City of New Braunfels GIS Date: 7/13/2022 for use by the City of New Braunfels. Any use or reliance on this map by anyone else is at that party's risk and without liability to the City of New Braunfels, its officials or employees for any discrepancies, errors, or variances which may exist.