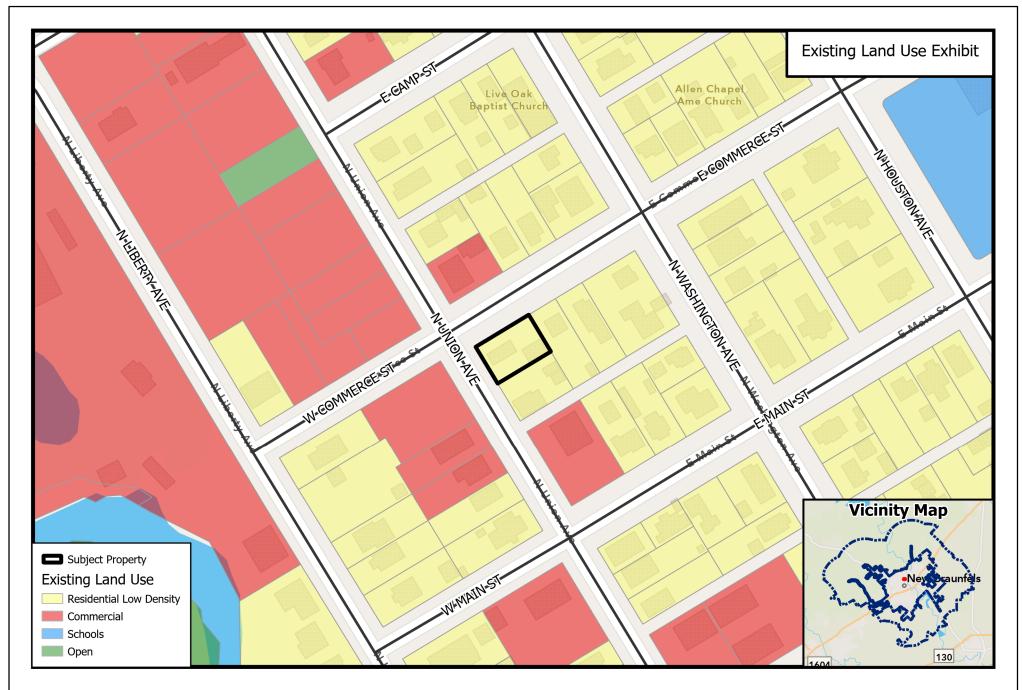

0 60 120

Path: P:\ZoneChange-SUP-Replats\2022\SUP22-271 - Palmer - 296 N Union Ave - STR

Source: City of New Braunfels Planning Date: 7/13/2022 DISCLAIMER: This map and information contained in it were developed exclusively for use by the City of New Braunfels. Any use or reliance on this map by anyone else is at that party's risk and without liability to the City of New Braunfels, its officials or employees for any discrepancies, errors, or variances which may exist.

Path: P:\ZoneChange-SUP-Replats\2022\SUP22-271 - Palmer - 296 N Union Ave - STR

Source: City of New Braunfels Planning Date: 7/13/2022 DISCLAIMER: This map and information contained in it were developed exclusively for use by the City of New Braunfels. Any use or reliance on this map by anyone else is at that party's risk and without liability to the City of New Braunfels, its officials or employees for any discrepancies, errors, or variances which may exist.