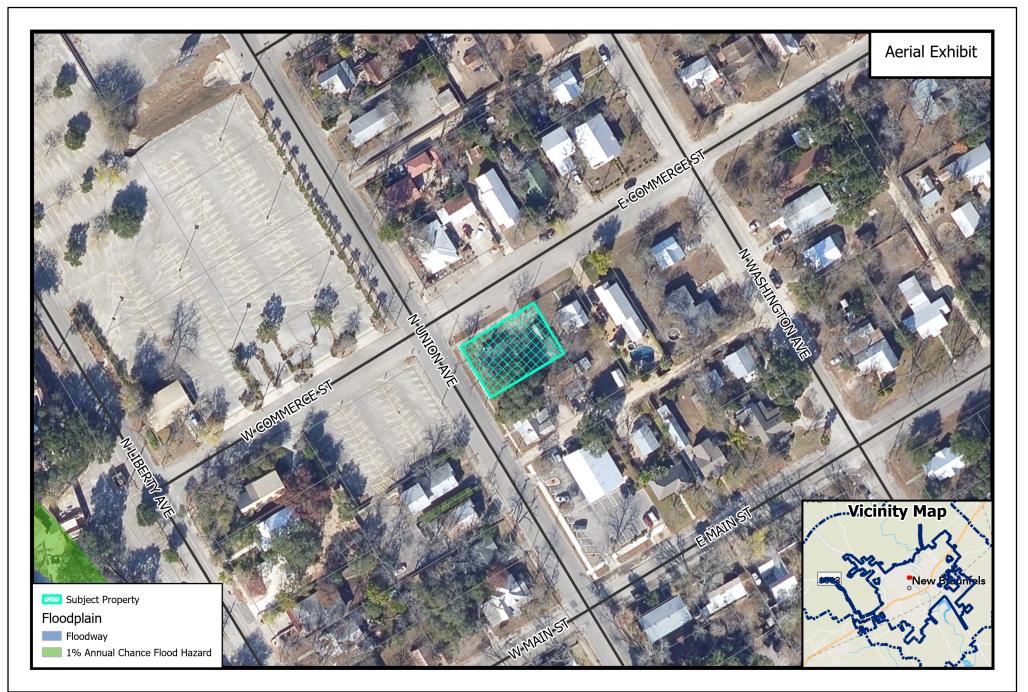

0 60 120

Path: P:\ZoneChange-SUP-Replats\2022\SUP22-271 - Palmer - 296 N Union Ave - STR

Source: City of New Braunfels Planning Date: 7/13/2022 DISCLAIMER: This map and information contained in it were developed exclusively for use by the City of New Braunfels. Any use or reliance on this map by anyone else is at that party's risk and without liability to the City of New Braunfels, its officials or employees for any discrepancies, errors, or variances which may exist.

Path: P:\ZoneChange-SUP-Replats\2022\SUP22-271 - Palmer - 296 N Union Ave - STR

Source: City of New Braunfels Planning Date: 7/13/2022 DISCLAIMER: This map and information contained in it were developed exclusively for use by the City of New Braunfels. Any use or reliance on this map by anyone else is at that party's risk and without liability to the City of New Braunfels, its officials or employees for any discrepancies, errors, or variances which may exist.