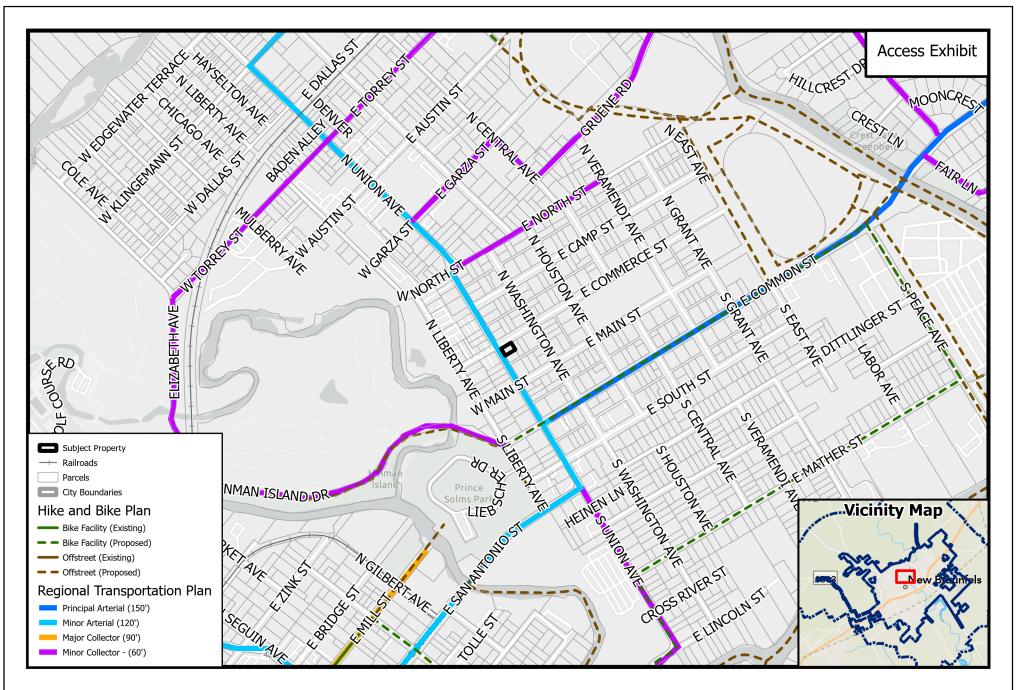

Source: City of New Braunfels Planning Date: 7/13/2022 for use by the City of New Braunfels. Any use or reliance on this map by anyone else is at that party's risk and without liability to the City of New Braunfels, its officials or employees for any discrepancies, errors, or variances which may exist.