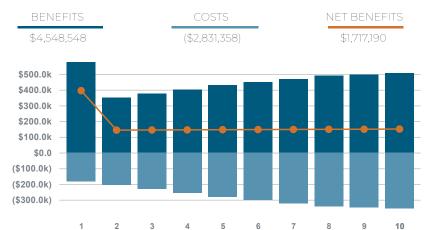

## CAPITAL INVEST.

\$12.0M Buildings + FF&E

| 1 2 3 4 5                         | 6 /           |
|-----------------------------------|---------------|
| NET BENEFITS                      | \$1,717,190   |
| Present Value                     | \$1,368,804   |
| BENEFITS                          |               |
| Sales Taxes                       | \$531,667     |
| Real Property Taxes               | \$683,653     |
| FF&E Property Taxes               | \$99,973      |
| Inventory Property Taxes          | \$209,577     |
| New Residential Property Taxes    | \$10,455      |
| Hotel Occupancy Taxes             | \$0           |
| Building Permits and Fees         | \$200,000     |
| Utility Revenue                   | \$2,465,480   |
| Utility Franchise Fees            | \$148,338     |
| Miscellaneous Taxes and User Fees | \$199,406     |
| Benefits Subtotal                 | \$4,548,548   |
| COSTS                             |               |
| Cost of Government Services       | (\$441,681)   |
| Cost of Utility Services          | (\$2,389,677) |
| Costs Subtotal                    | (\$2,831,358) |

## NET BENEFITS OVER 10 YEARS

CITY \$1,717,190

COUNTY \$757,244

SCHOOL DISTRICT \$1,572,178

ROAD DISTRICT \$83,819