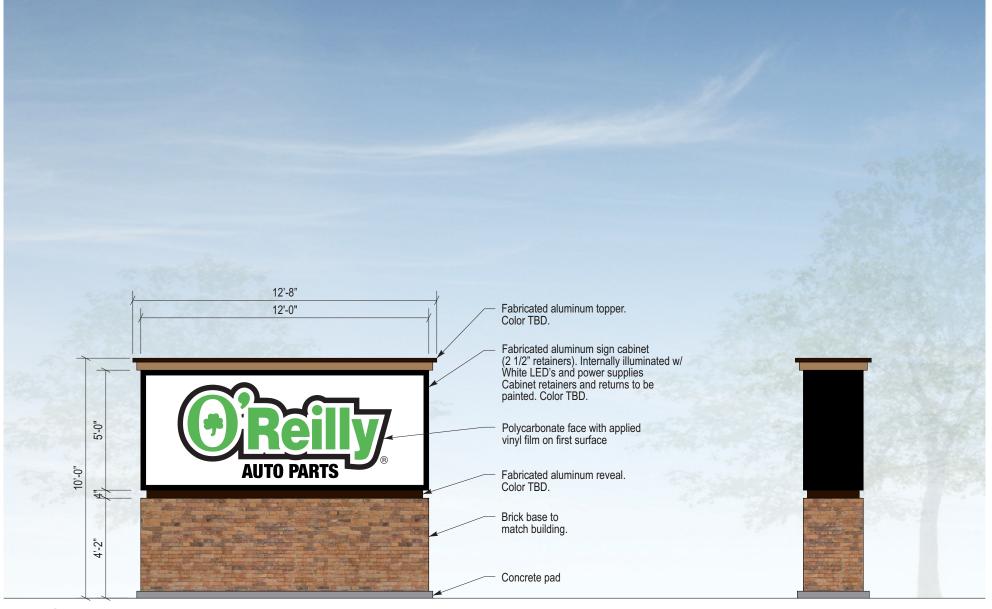

## **Gruene Heights**

2017 FM 1102, New Braunfels, TX, 78132

| SIGN A          | Gruene Heights             |
|-----------------|----------------------------|
| Type:           | Pylon                      |
| Illumination:   | Internally Illuminated LED |
| Square Footage: | 200:00 300 square feet     |
| SIGN B          | Gruene Heights             |
| Туре:           | Monument                   |
| Illumination:   | Internally Illuminated LED |
| Square Footage: | 60.00                      |

SIGN B Gruene Heights Type: Monument Illumination: Internally Illuminated LED Square Footage: 60.00

Scale: 1/4" = 1'-0"

Gruene Heights 2017 FM 1102 New Braunfels, TX, 78132 Project ID#: 127803 Project Mgr: Brenda A. Designer: Josh D. Created on: 06/29/2021