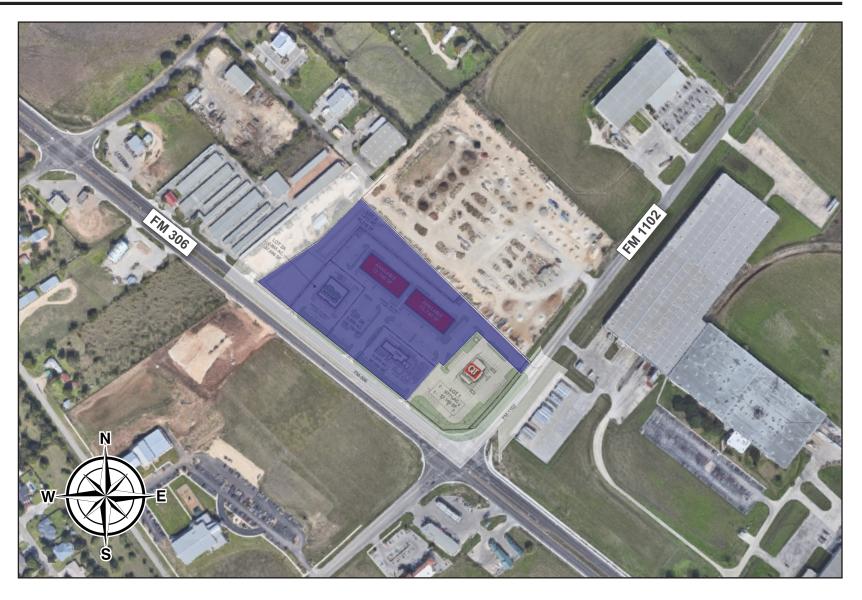

## GRUENE HEIGHTS

## **Gruene Heights**

2017 FM 1102, New Braunfels, TX, 78132

| SIGN A          | Gruene Heights             |
|-----------------|----------------------------|
| Type:           | Pylon                      |
| Illumination:   | Internally Illuminated LED |
| Square Footage: | 200:00 300 square feet     |
| SIGN B          | Gruene Heights             |
| Туре:           | Monument                   |
| Illumination:   | Internally Illuminated LED |
| Square Footage: | 60.00                      |

Gruene Heights 2017 FM 1102 New Braunfels, TX, 78132 Project ID#: 127803
Project Mgr: Brenda A.
Designer: Josh D.
Created on: 06/29/2021

| 7           | R1 |
|-------------|----|
| Ó           |    |
| SI          |    |
| <b>&gt;</b> |    |
| 3           |    |
|             |    |