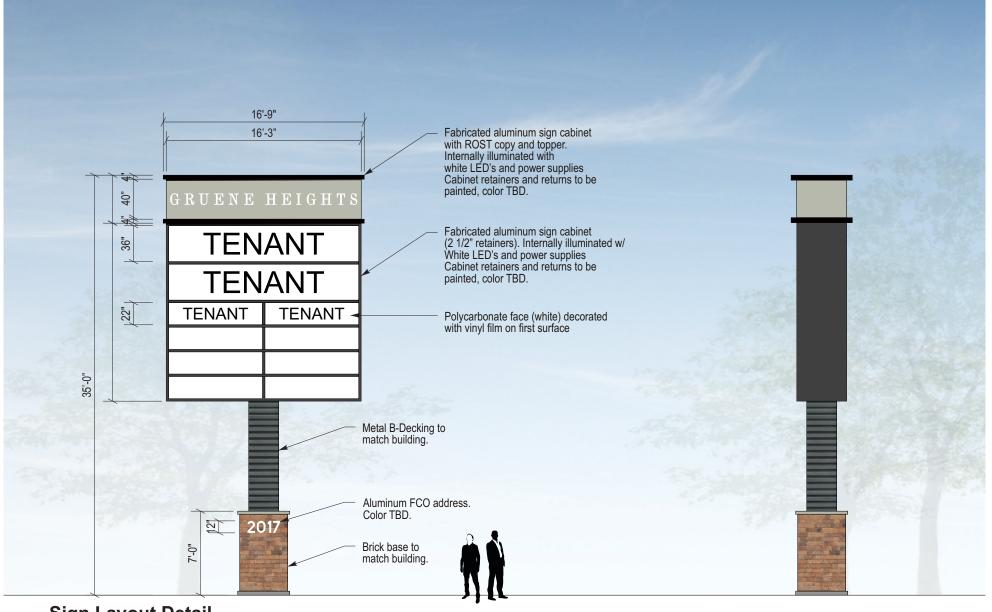

## **Gruene Heights**

2017 FM 1102, New Braunfels, TX, 78132

| SIGN A          | Gruene Heights             |
|-----------------|----------------------------|
| Type:           | Pylon                      |
| Illumination:   | Internally Illuminated LED |
| Square Footage: | 200:00 300 square feet     |
| SIGN B          | Gruene Heights             |
| Туре:           | Monument                   |
| Illumination:   | Internally Illuminated LED |
| Square Footage: | 60.00                      |

| SIGN A          | Gruene Heights             | OPTION 2 |
|-----------------|----------------------------|----------|
| Type:           | Pylon                      |          |
| Illumination:   | Internally Illuminated LED |          |
| Square Footage: | 300.00                     |          |

Scale: 1/8" = 1'-0"

Gruene Heights 2017 FM 1102 New Braunfels, TX, 78132 Project ID#: 127803 Project Mgr: Brenda A. Designer: Josh D. Created on: 06/29/2021

|     | R1  |
|-----|-----|
| 7   | K I |
| ā   |     |
| ה   |     |
| 5   |     |
| u u |     |
| 4   |     |
|     |     |