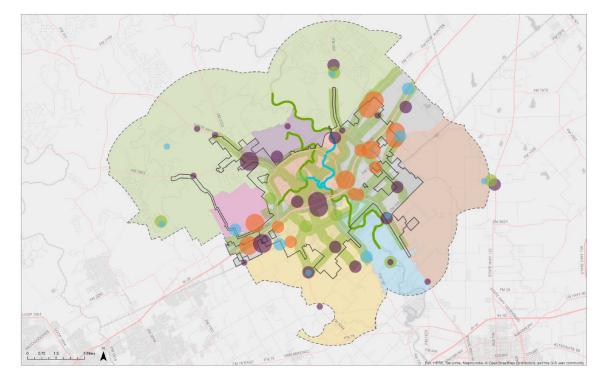

## **Future Land Use Map**

- Located in the Walnut Spring Sub-Area
- In a Transitional Mixed-Use Corridor
- Within the IH-35 Corridor
- Action 1.3: Encourage balanced and fiscally responsible land use patterns.
- Action 3.1: Plan for healthy jobs/housing balance.
- Action 3.3: Balance commercial centers with stable neighborhoods.