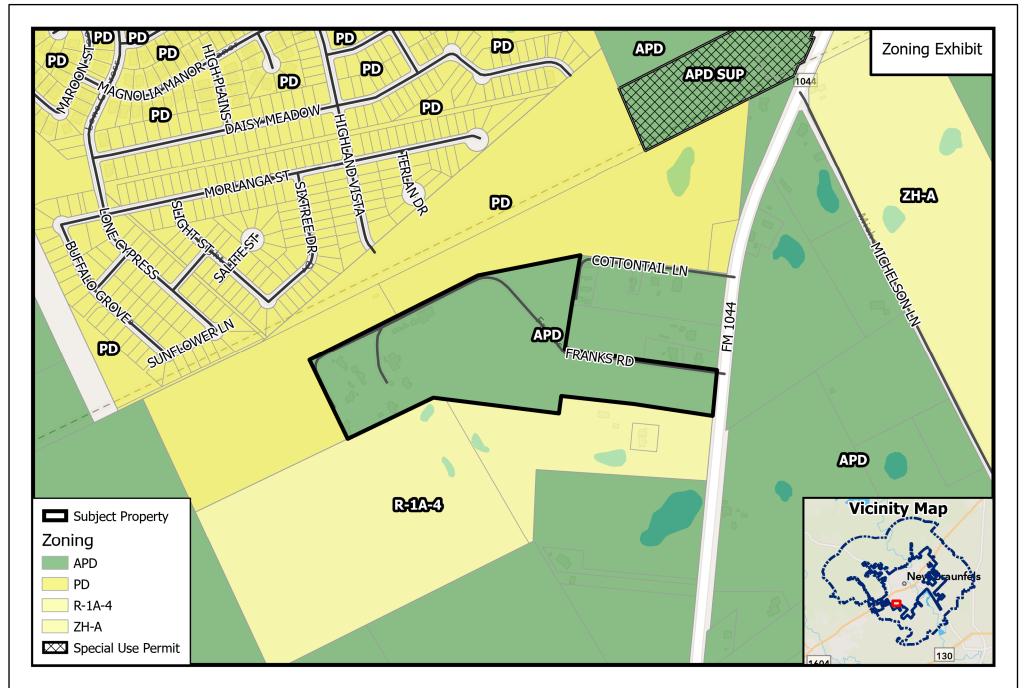

Path: P:\ZoneChange-SUP-Replats\2022\PZ22-0174 - Mahan - 409 Franks Rd - Zone

Source: City of New Braunfels Planning Date: 5/27/2022

0 300 600 Feet

\\chfs-1\Departments\Planning\ZoneChange-SUP-Replats\2022\PZ22-0174 - Mahan - 409