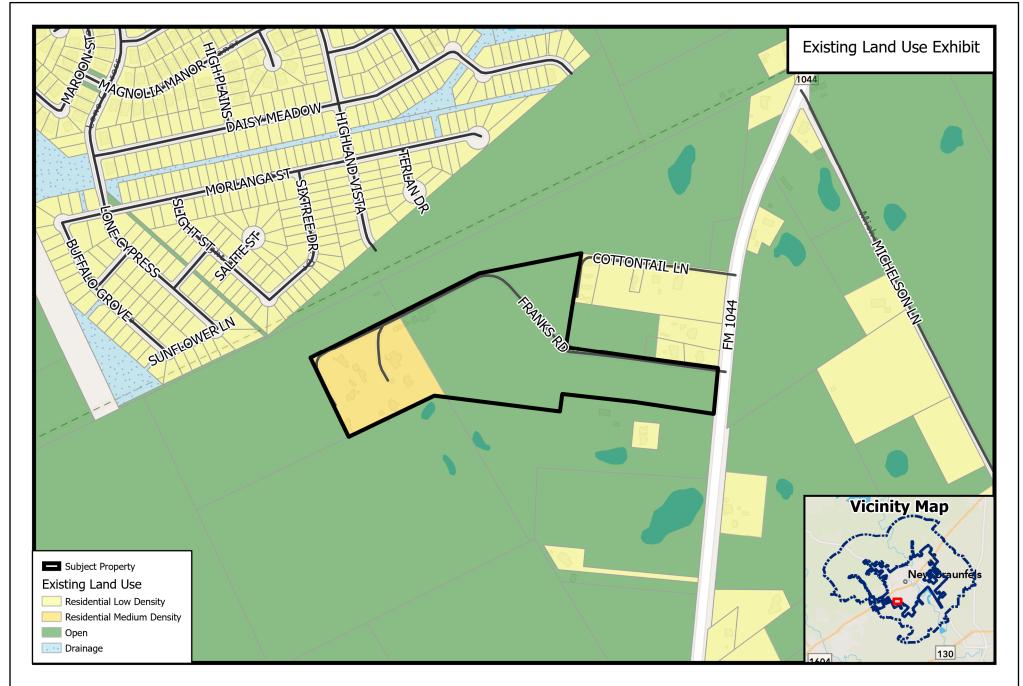

300

600

Feet

\\chfs-1\Departments\Planning\ZoneChange-SUP-Replats\2022\PZ22-0174 - Mahan - 409

Source: City of New Braunfels Planning Date: 5/20/2022

DISCLAIMER: This map and information contained in it were developed exclusively for use by the City of New Braunfels. Any use or reliance on this map by anyone else is at that party's risk and without liability to the City of New Braunfels, its officials or employees for any discrepancies, errors, or variances which may exist.

0