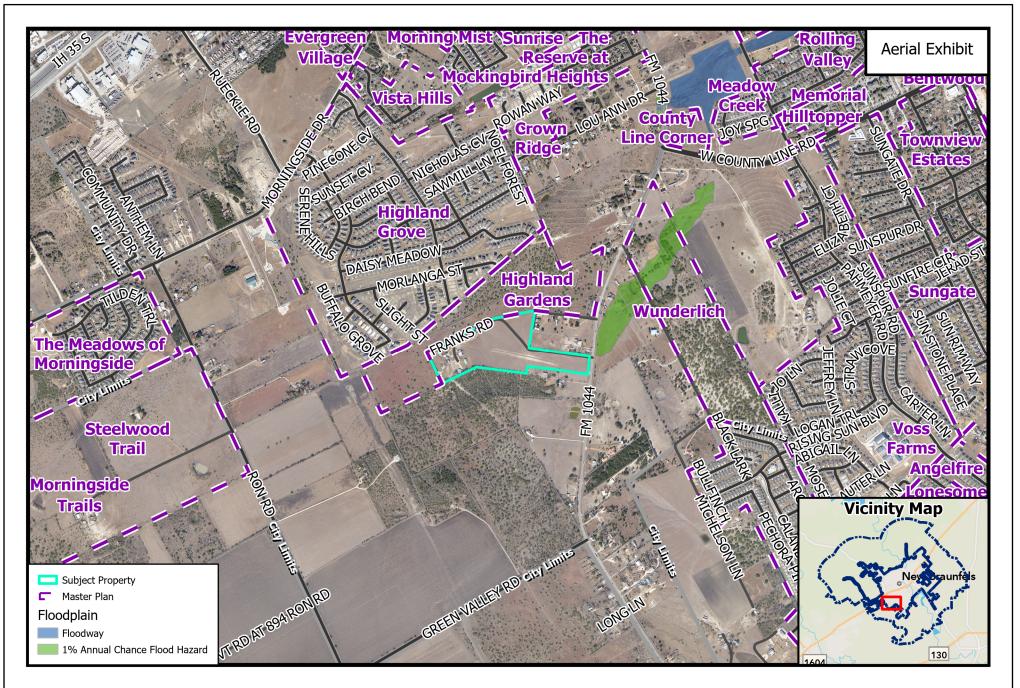

DISCLAIMER: This map and information contained in it were developed exclusively for use by the City of New Braunfels. Any use or reliance on this map by anyone else is at that party's risk and without liability to the City of New Braunfels, its officials or employees for any discrepancies, errors, or variances which may exist.

\\chfs-1\Departments\Planning\ZoneChange-SUP-Replats\2022\PZ22-0174 - Mahan - 409

Source: City of New Braunfels Planning Date: 5/20/2022

DISCLAIMER: This map and information contained in it were developed exclusively for use by the City of New Braunfels. Any use or reliance on this map by anyone else is at that party's risk and without liability to the City of New Braunfels, its officials or employees for any discrepancies, errors, or variances which may exist.