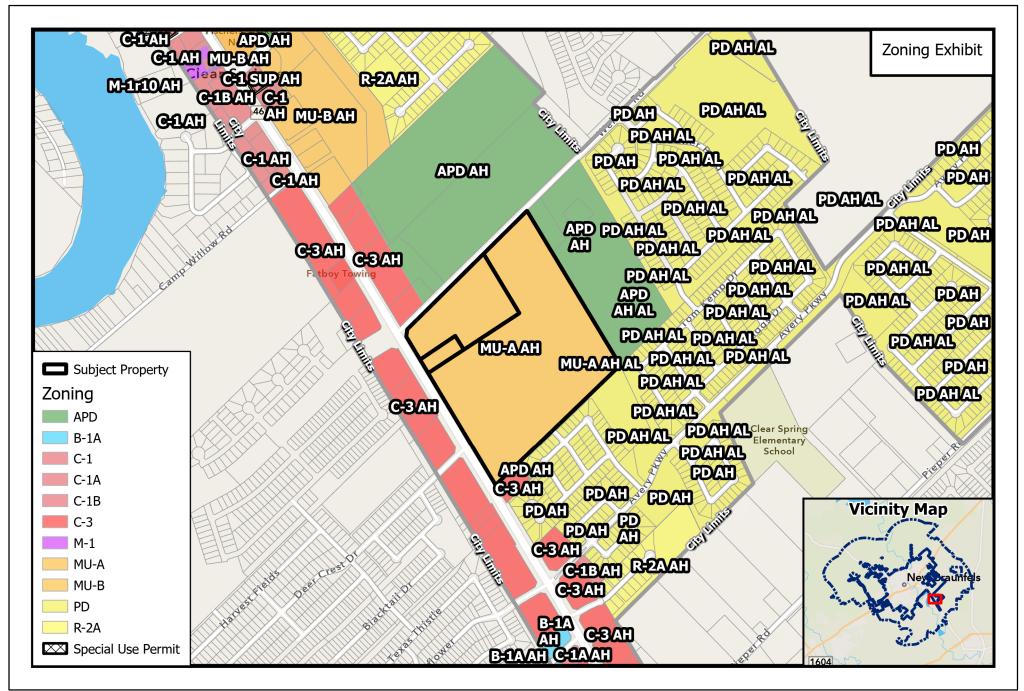

1,020

510

B:\ZoneChange & SUPs\2023\PZ23-0456 - 1983 SH 46 - MU-A to

Source: City of New Braunfels Planning Date: 11/6/2023 for use by the City of New Braunfels. Any use or reliance on this map by anyone else is at that party's risk and without liability to the City of New Braunfels, its officials or employees for any discrepancies, errors, or variances which may exist.