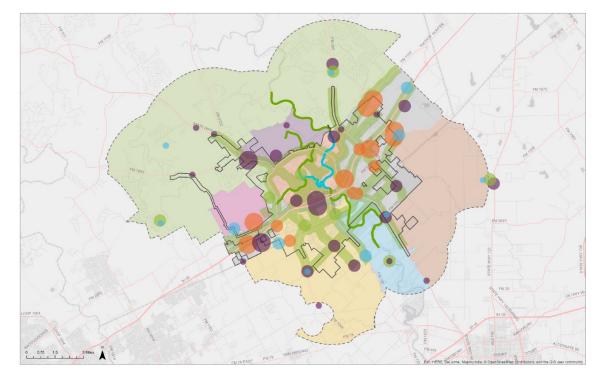

0

- Located in the Dunlap and Freiheit Sub-Areas
- Within Transitional Mixed-Use Corridor
- Near multiple proposed Civic and Market Centers

# **Future Land Use Map**

- Action 1.3: Encourage balanced and fiscally responsible land use patterns.
- Action 3.1: Plan for healthy jobs/housing balance.
- Action 3.3: Balance commercial centers with stable neighborhoods.
- Action 3.6: Proactively provides a regulatory framework that remains business and resident friendly.