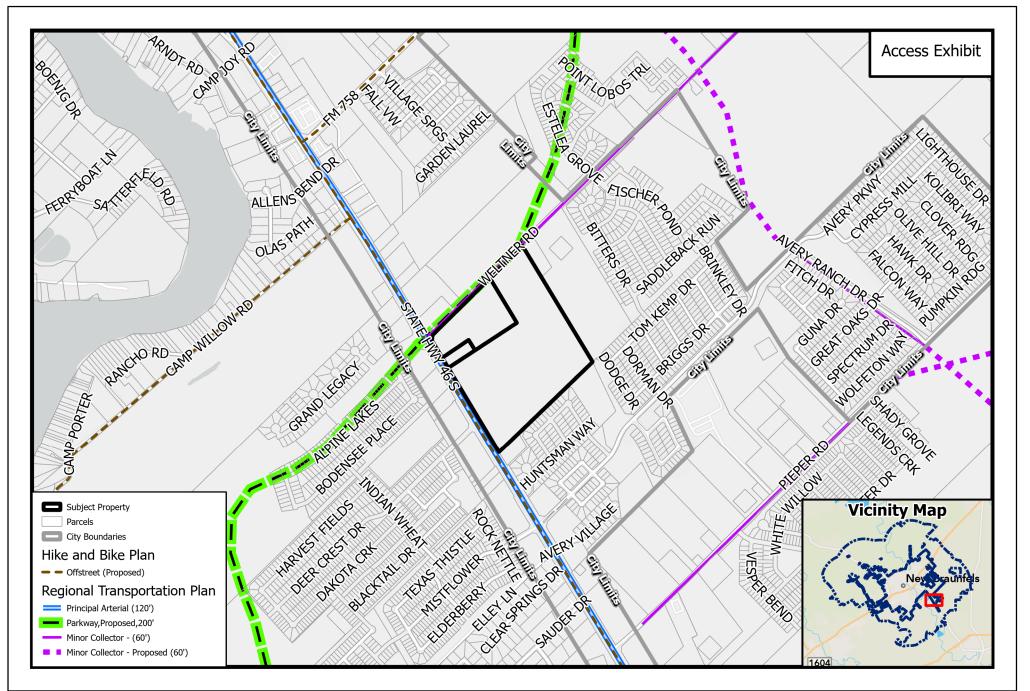

Path: B:\ZoneChange & SUPs\2023\PZ23-0456 - 1983 SH 46 - MU-A to

Source: City of New Braunfels Planning Date: 12/12/2023 DISCLAIMER: This map and information contained in it were developed exclusively for use by the City of New Braunfels. Any use or reliance on this map by anyone else is at that party's risk and without liability to the City of New Braunfels, its officials or employees for any discrepancies, errors, or variances which may exist.