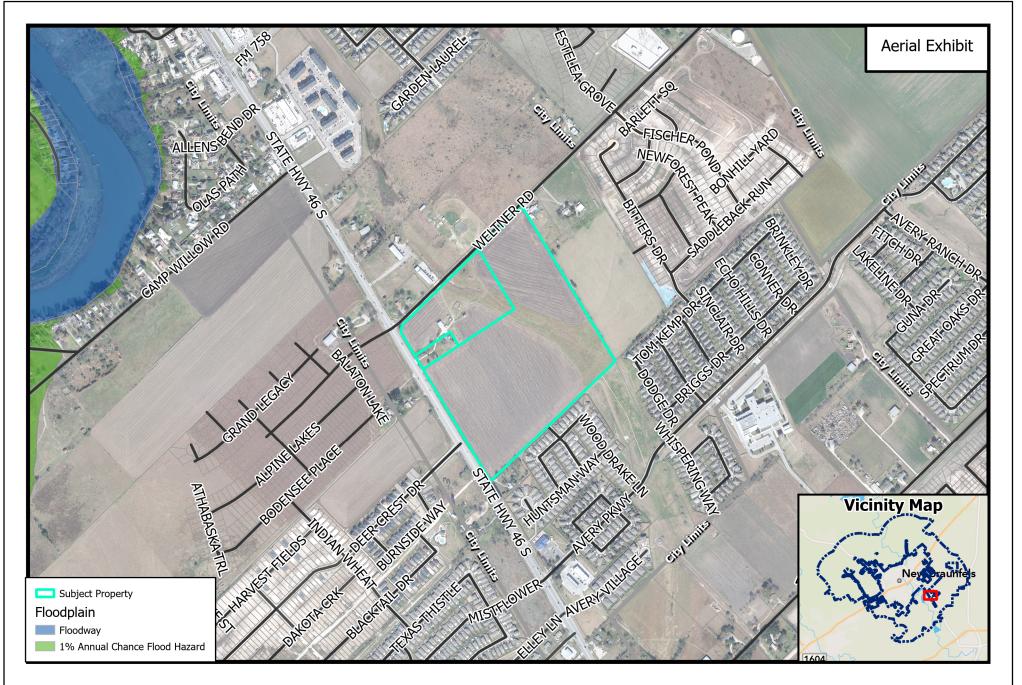

Path: B:\ZoneChange & SUPs\2023\PZ23-0456 - 1983 SH 46 - MU-A to

Source: City of New Braunfels Planning Date: 11/6/2023 DISCLAIMER: This map and information contained in it were developed exclusively for use by the City of New Braunfels. Any use or reliance on this map by anyone else is at that party's risk and without liability to the City of New Braunfels, its officials or employees for any discrepancies, errors, or variances which may exist.