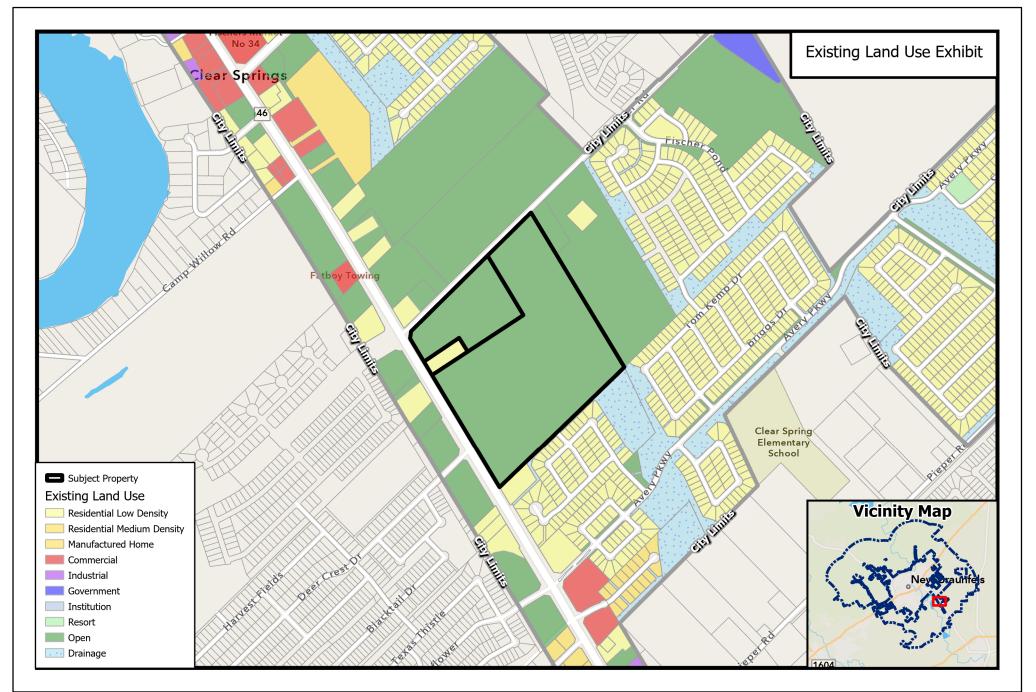

0

510

1,020

B:\ZoneChange & SUPs\2023\PZ23-0456 - 1983 SH 46 - MU-A to

Source: City of New Braunfels Planning Date: 11/6/2023 DISCLAIMER: This map and information contained in it were developed exclusively for use by the City of New Braunfels. Any use or reliance on this map by anyone else is at that party's risk and without liability to the City of New Braunfels, its officials or employees for any discrepancies, errors, or variances which may exist.