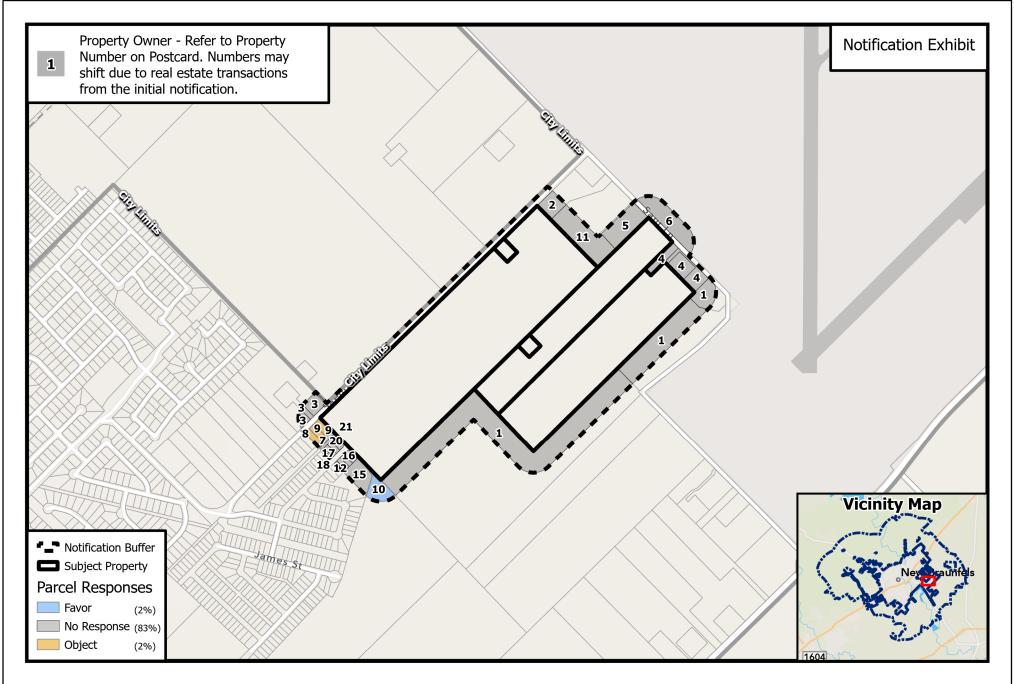

#### PROPOSED REZONING - CASE #PZ23-0352

The circled numbers on the map correspond to the property owners listed below. All information is from the Appraisal District Records. The property under consideration is marked as "Subject Property".

| 1. | TIMMERMANN GERALD N | 12. | PROPERTY OWNER |
|----|---------------------|-----|----------------|
|    |                     |     |                |

- 2. SAUR CHARLES C & SUZETTE 13. PROPERTY OWNER
- 3. SARLO ENA LIVING TRUST 14. PROPERTY OWNER
- 4. SCHUETZ LEONA M 15. PROPERTY OWNER
- 5. FOERG JAMES 16. PROPERTY OWNER
- 6. NEW BRAUNFELS CITY OF 17. PROPERTY OWNER
- 7. SAENGERHALLE ESTATES HOMEOWNERS ASSOCIATION 18. PROPERTY OWNER
- 8. 750-752 SAENGERHALLE ROAD A SERIES OF MITAK PROPERTIEBROPERTY OWNER
- 9. HARLOW STEVEN & IRINA 20. PROPERTY OWNER
- 10. SA LOVE BOAT CAPTAIN LLC 21. PROPERTY OWNER
- 11. SAUR CHARLES C & SUZETTE K