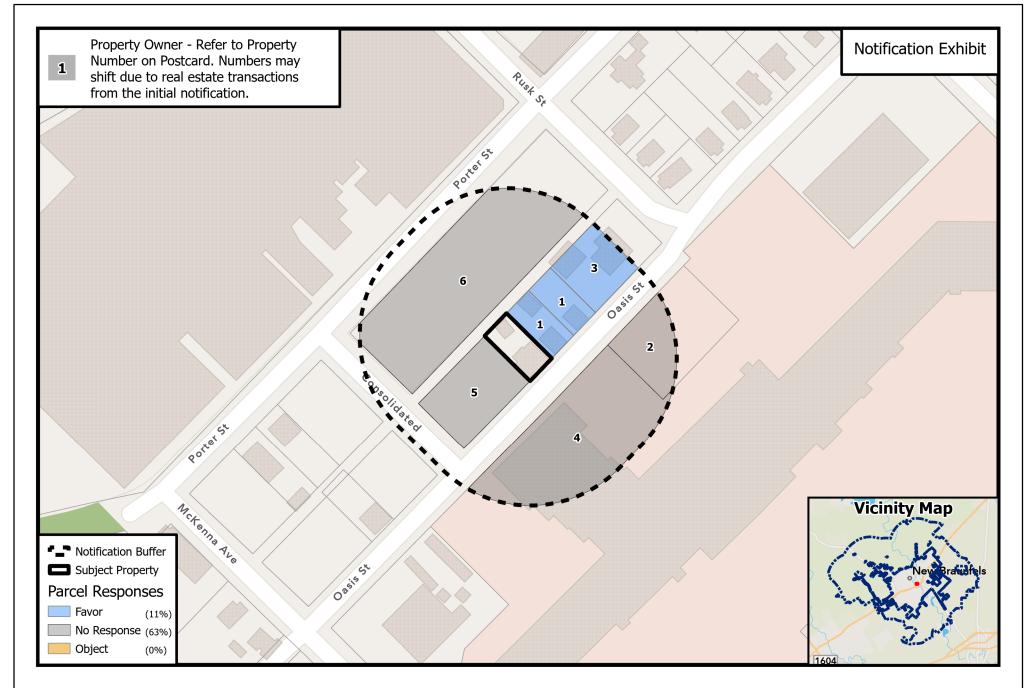

## SUP23-501 SUP for STR

Path: B:\ZoneChange & SUPs\2024\SUP23-501 - 639 Oasis St - SUP for

Source: City of New Braunfels Planning Date: 1/29/2024 DISCLAIMER: This map and information contained in it were developed exclusively for use by the City of New Braunfels. Any use or reliance on this map by anyone else is at that party's risk and without liability to the City of New Braunfels, its officials or employees for any discrepancies, errors, or variances which may exist.

## PROPOSED SPECIAL USE PERMIT – CASE #SUP22-546

The circled numbers on the map correspond to the property owners listed below. All information is from the Appraisal District Records. The property under consideration is marked as "Subject Property".

- 1. GUADALUPE AMARO PARTNERSHIP
- 2. N B MARKETPLACE LP
- 3. MANDELL ARLAYNE
- 4. NEW BRAUNFELS MARKETPLACE LLC

SEE MAP

- 5. FAUST STREET BRIDGE RIVER VENUE LLC
- 6. RIVER MILL NB LLC ET AL

GUADALUPE AMARO PARTNERSHIP 219 S SEGUIN AVE NEW BRAUNFELS TX 78130 Property #: 1 SUP23-501 Case Manager: AM