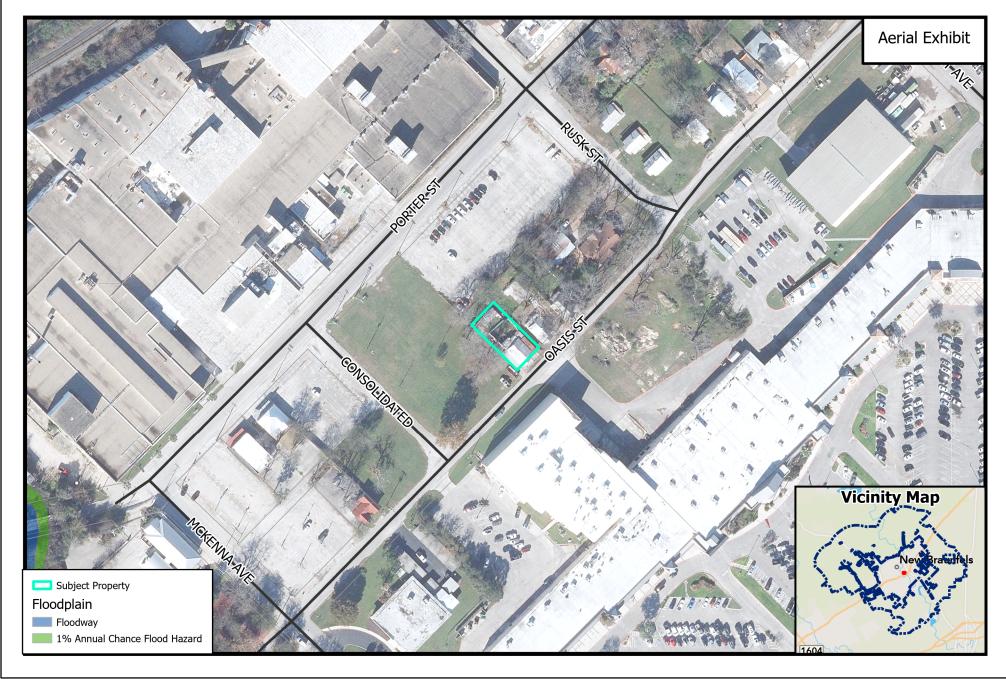

0 80 160 Feet

DISCLAIMER: This map and information contained in it were developed exclusively for use by the City of New Braunfels. Any use or reliance on this map by anyone else is at that party's risk and without liability to the City of New Braunfels, its

officials or employees for any discrepancies, errors, or variances which may exist.

0 80 160 Feet

Feet

officials or employees for any discrepancies, errors, or variances which may exist.

DISCLAIMER: This map and information contained in it were developed exclusively for use by the City of New Braunfels. Any use or reliance on this map by anyone else is at that party's risk and without liability to the City of New Braunfels, its