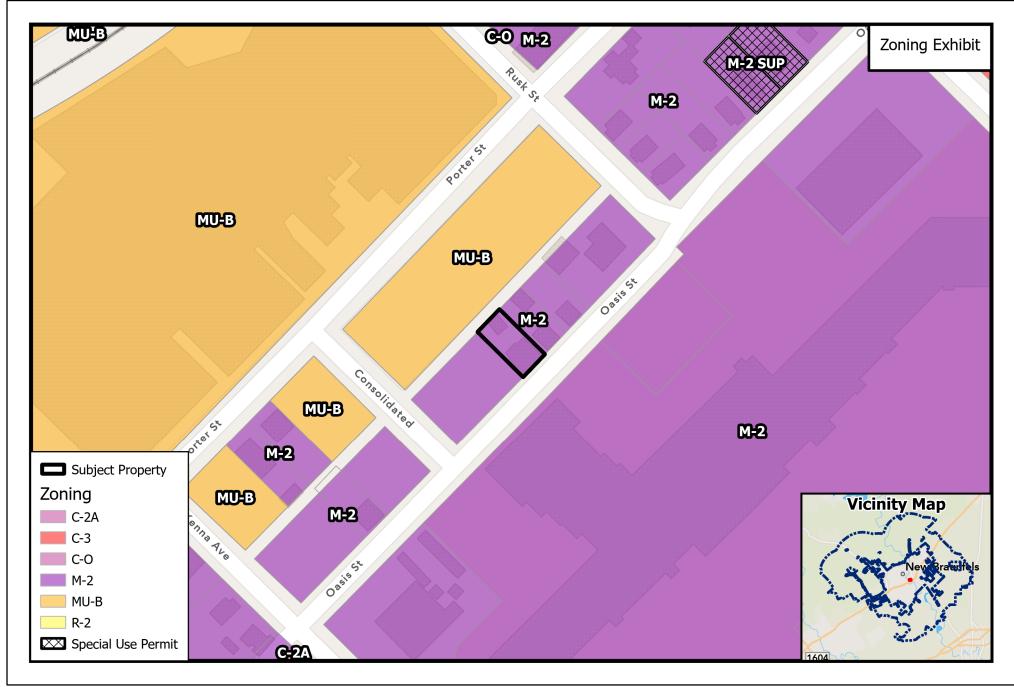

0 80 160 Feet

DISCLAIMER: This map and information contained in it were developed exclusively for use by the City of New Braunfels. Any use or reliance on this map by anyone else is at that party's risk and without liability to the City of New Braunfels, its

officials or employees for any discrepancies, errors, or variances which may exist.

0 80 160 Feet

Feet

officials or employees for any discrepancies, errors, or variances which may exist.

DISCLAIMER: This map and information contained in it were developed exclusively for use by the City of New Braunfels. Any use or reliance on this map by anyone else is at that party's risk and without liability to the City of New Braunfels, its