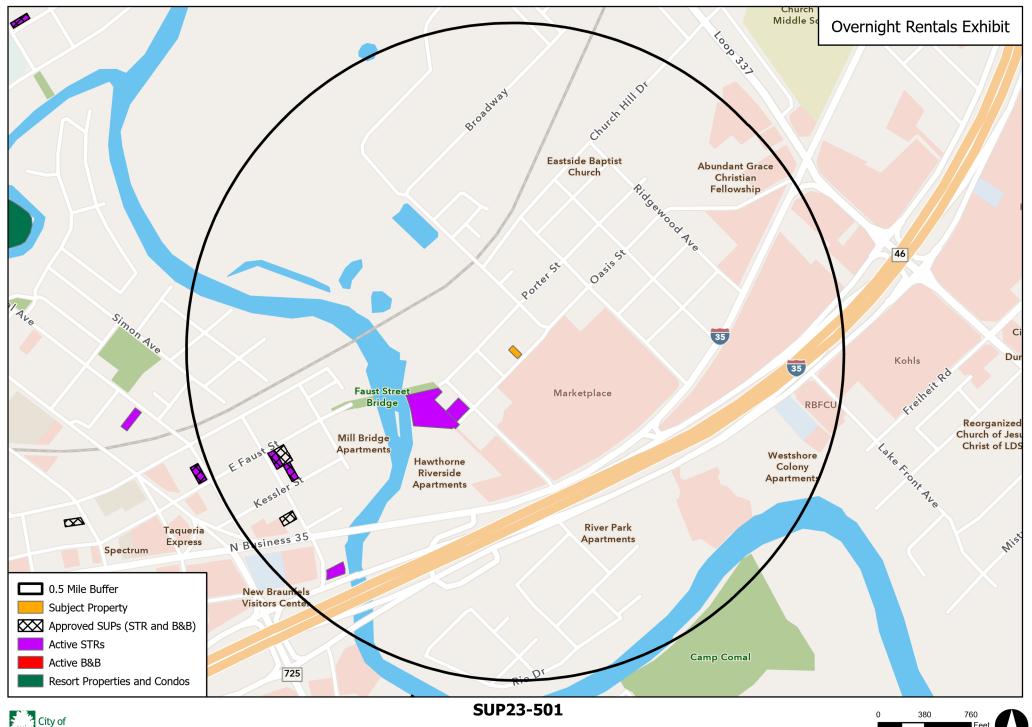

Braunfels, its

officials or employees for any discrepancies, errors, or variances which may exist.





0 80 160 Feet







Feet

officials or employees for any discrepancies, errors, or variances which may exist.

DISCLAIMER: This map and information contained in it were developed exclusively for use by the City of New Braunfels. Any use or reliance on this map by anyone else is at that party's risk and without liability to the City of New Braunfels, its



## Located in the New Braunfels Sub-Area

Near an existing Market Center

## **Future Land Use Map**



- Action 1.3: Encourage balanced and fiscally responsible land use patterns
- Action 1.14: Ensure regulations do not unintentionally inhibit the provisions of a variety of flexible and innovative lodging options and attractions.





**SUP for STR**