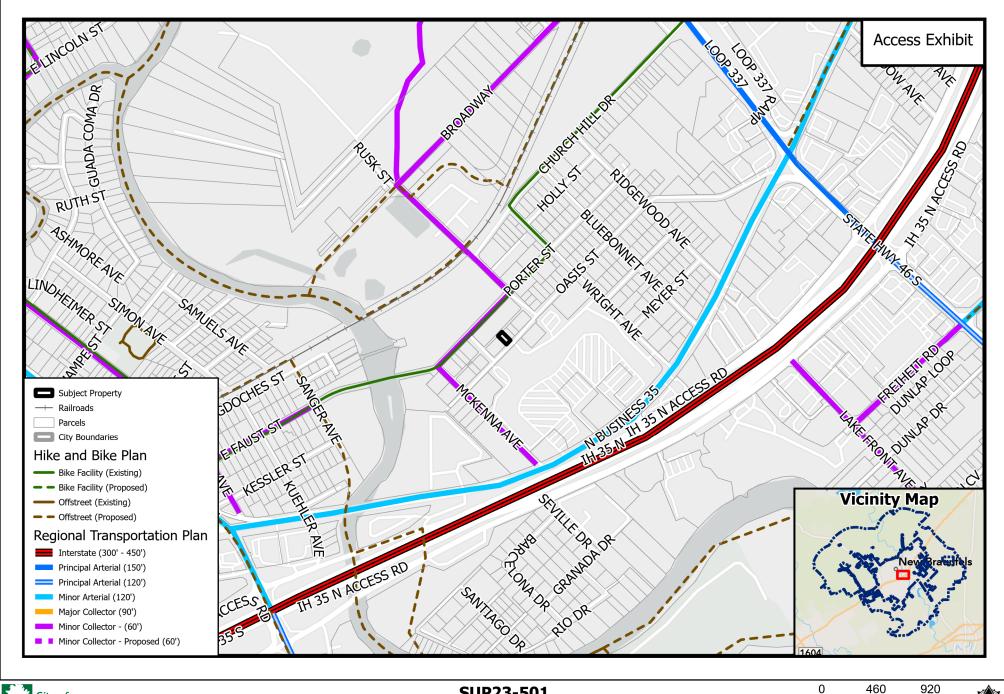

0 80 160 Feet

DISCLAIMER: This map and information contained in it were developed exclusively for use by the City of New Braunfels. Any use or reliance on this map by anyone else is at that party's risk and without liability to the City of New Braunfels, its

officials or employees for any discrepancies, errors, or variances which may exist.

0 80 160 Feet

Feet

officials or employees for any discrepancies, errors, or variances which may exist.

DISCLAIMER: This map and information contained in it were developed exclusively for use by the City of New Braunfels. Any use or reliance on this map by anyone else is at that party's risk and without liability to the City of New Braunfels, its