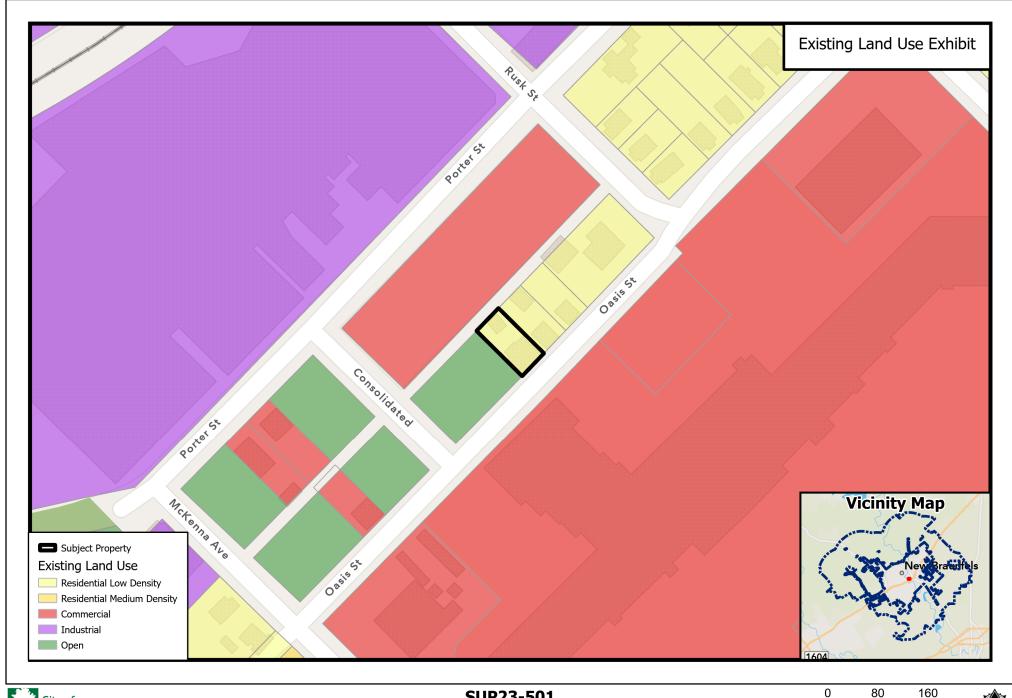

0 80 160 Feet

DISCLAIMER: This map and information contained in it were developed exclusively for use by the City of New Braunfels. Any use or reliance on this map by anyone else is at that party's risk and without liability to the City of New Braunfels, its

officials or employees for any discrepancies, errors, or variances which may exist.

0 80 160 Feet

Feet

officials or employees for any discrepancies, errors, or variances which may exist.

DISCLAIMER: This map and information contained in it were developed exclusively for use by the City of New Braunfels. Any use or reliance on this map by anyone else is at that party's risk and without liability to the City of New Braunfels, its