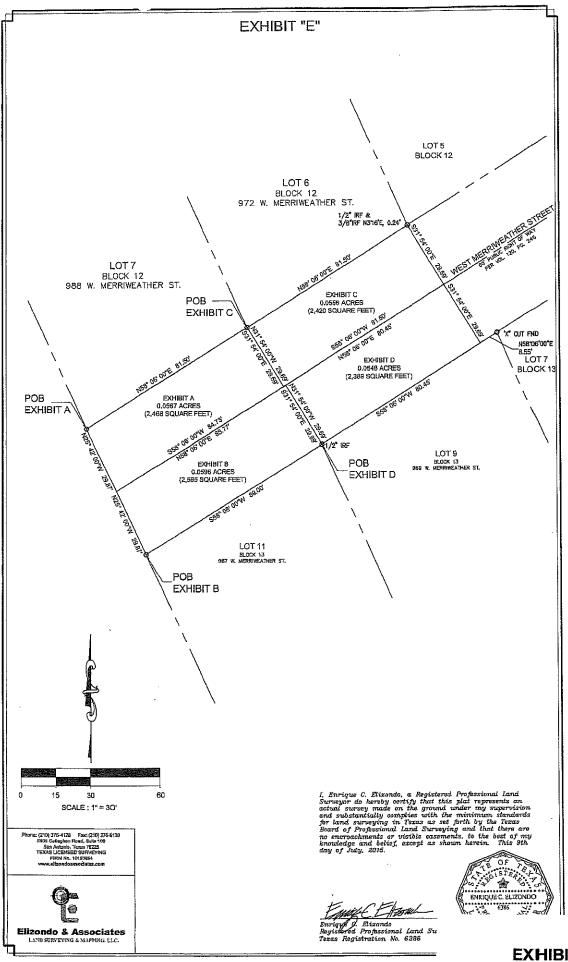

#### "EXHIBIT A"

A 0.0567 ACRE (2,468 SQUARE FEET) TRACT OF LAND FOR A PROPOSED RIGHT OF WAY ABANDONMENT BEING OUT OF WEST MERRIWEATHER STREET, A 60 FOOT RIGHT OF WAY ACCORDING TO THE PLAT OF UNICORN HEIGHTS, THIRD EXTENSION, RECORDED IN VOLUME 120, PAGE 245, DEED RECORDS OF COMAL COUNTY, TEXAS, AND MORE PARTICULARLY DESCRIBED AS FOLLOWS:

**BEGINNING:** AT THE SOUTHWEST CORNER OF LOT 7 OF SAID PLAT, BEING IN THE NORTH RIGHT OF WAY LINE OF SAID WEST MERRIWEATHER STREET;

**THENCE:** NORTH 58 DEGREES 06 MINUTES 00 SECONDS EAST, ALONG THE SOUTH LINE OF SAID LOT 7 AND THE NORTH LINE OF SAID WEST MERRIWEATHER STREET, A DISTANCE OF 81.50 FEET TO THE SOUTHEAST CORNER OF SAID LOT 7 AND THE SOUTHWEST CORNER OF LOT 6 OF SAID PLAT;

THENCE: SOUTH 31 DEGREES 54 MINUTES 00 SECONDS EAST, A DISTANCE OF 29.69 FEET TO THE CENTERLINE OF SAID WEST MERRIWEATHER STREET;

THENCE: SOUTH 58 DEGREES 06 MINUTES 00 SECONDS WEST, ALONG THE CENTERLINE OF SAID WEST MERRIWEATHER STREET, A DISTANCE OF 84.73 FEET;

**THENCE:** NORTH 25 DEGREES 42 MINUTES 00 SECONDS WEST, A DISTANCE OF 29.87 FEET TO THE POINT OF BEGINNING AND CONTAINING 0.0567 ACRES (2,468 SQUARE FEET) OF LAND MORE OR LESS.

Corresponding plat prepared.

#### "EXHIBIT B"

A 0.0596 ACRE (2,595 SQUARE FEET) TRACT OF LAND FOR A PROPOSED RIGHT OF WAY ABANDONMENT BEING OUT OF WEST MERRIWEATHER STREET, A 60 FOOT RIGHT OF WAY ACCORDING TO THE PLAT OF UNICORN HEIGHTS, THIRD EXTENSION, RECORDED IN VOLUME 120, PAGE 245, DEED RECORDS OF COMAL COUNTY, TEXAS, AND MORE PARTICULARLY DESCRIBED AS FOLLOWS:

**BEGINNING:** AT THE NORTHWEST CORNER OF LOT 11 OF SAID PLAT, BEING IN THE SOUTH RIGHT OF WAY LINE OF SAID WEST MERRIWEATHER STREET;

**THENCE:** NORTH 25 DEGREES 42 MINUTES 00 SECONDS WEST, A DISTANCE OF 29.87 FEET THE CENTERLINE OF SAID WEST MERRIWEATHER STREET;

**THENCE:** NORTH 58 DEGREES 06 MINUTES 00 SECONDS EAST, ALONG THE CENTERLINE OF SAID WEST MERRIWEATHER STREET, A DISTANCE OF 85.77 FEET;

**THENCE:** SOUTH 31 DEGREES 54 MINUTES 00 SECONDS EAST, A DISTANCE OF 29.69 FEET TO A ½ INCH IRON ROD FOUND FOR THE NORTHEAST CORNER OF SAID LOT 11, THE NORTHWEST CORNER OF LOT 9 OF SAID PLAT AND BEING IN THE SOUTH RIGHT OF WAY LINE OF SAID WEST MERRIWEATHER STREET;

**THENCE:** SOUTH 58 DEGREES 06 MINUTES 00 SECONDS WEST, ALONG THE NORTH LINE OF SAID LOT 11 AND THE SOUTH RIGHT OF WAY LINE OF SAID WEST MERRIWEATHER STREET, A DISTANCE OF 89.00 FEET TO THE POINT OF BEGINNING AND CONTAINING 0.0596 ACRES (2,595 SQUARE FEET) OF LAND MORE OR LESS.

#### "EXHIBIT C"

A 0.0556 ACRE (2,420 SQUARE FEET) TRACT OF LAND FOR A PROPOSED RIGHT OF WAY ABANDONMENT BEING OUT OF WEST MERRIWEATHER STREET, A 60 FOOT RIGHT OF WAY ACCORDING TO THE PLAT OF UNICORN HEIGHTS, THIRD EXTENSION, RECORDED IN VOLUME 120, PAGE 245, DEED RECORDS OF COMAL COUNTY, TEXAS, AND MORE PARTICULARLY DESCRIBED AS FOLLOWS:

**BEGINNING:** AT THE SOUTHWEST CORNER OF LOT 6 OF SAID PLAT, BEING IN THE NORTH RIGHT OF WAY LINE OF SAID WEST MERRIWEATHER STREET;

**THENCE:** NORTH 58 DEGREES 06 MINUTES 00 SECONDS EAST, ALONG THE SOUTH LINE OF SAID LOT 6 AND THE NORTH LINE OF SAID WEST MERRIWEATHER STREET, A DISTANCE OF 81.50 FEET TO A ½ INCH IRON ROD FOUND FOR THE SOUTHEAST CORNER OF SAID LOT 5 AND THE SOUTHWEST CORNER OF LOT 5 OF SAID PLAT, FROM WHICH A 3/8 INCH IRON ROD FOUND BEARS NORTH 03 DEGREES 16 MINUTES EAST, A DISTANCE OF 0.24 FEET;

THENCE: SOUTH 31 DEGREES 54 MINUTES 00 SECONDS EAST, A DISTANCE OF 29.69 FEET TO THE CENTERLINE OF SAID WEST MERRIWEATHER STREET;

THENCE: SOUTH 58 DEGREES 06 MINUTES 00 SECONDS WEST, ALONG THE CENTERLINE OF SAID WEST MERRIWEATHER STREET, A DISTANCE OF 81.50 FEET;

THENCE: NORTH 31 DEGREES 54 MINUTES 00 SECONDS WEST, A DISTANCE OF 29.69 FEET TO THE POINT OF BEGINNING AND CONTAINING 0.0556 ACRES (2,420 SQUARE FEET) OF LAND MORE OR LESS.

Corresponding plat prepared.

#### "EXHIBIT D"

A 0.0548 ACRE (2,389 SQUARE FEET) TRACT OF LAND FOR A PROPOSED RIGHT OF WAY ABANDONMENT BEING OUT OF WEST MERRIWEATHER STREET, A 60 FOOT RIGHT OF WAY ACCORDING TO THE PLAT OF UNICORN HEIGHTS, THIRD EXTENSION, RECORDED IN VOLUME 120, PAGE 245, DEED RECORDS OF COMAL COUNTY, TEXAS, AND MORE PARTICULARLY DESCRIBED AS FOLLOWS:

**BEGINNING:** AT THE NORTHWEST CORNER OF LOT 9 OF SAID PLAT, BEING IN THE SOUTH RIGHT OF WAY LINE OF SAID WEST MERRIWEATHER STREET;

THENCE: NORTH 31 DEGREES 54 MINUTES 00 SECONDS WEST, A DISTANCE OF 29.69 FEET TO THE CENTERLINE OF SAID WEST MERRIWEATHER STREET;

THENCE: NORTH 58 DEGREES 06 MINUTES 00 SECONDS EAST, ALONG THE CENTERLINE OF SAID WEST MERRIWEATHER STREET, A DISTANCE OF 80.45 FEET;

**THENCE:** SOUTH 31 DEGREES 54 MINUTES 00 SECONDS EAST, A DISTANCE OF 29.69 FEET TO A POINT BEING IN THE NORTH LINE OF SAID LOT 9 AND IN THE SOUTH RIGHT OF WAY LINE OF SAID WEST MERRIWEATHER STREET FROM WHICH AN "X" CUT IN CONCRETE FOUND FOR THE NORTHEAST CORNER OF SAID LOT 9 BEARS NORTH 58 DEGREES 06 MINUTES 00 SECNONDS EAST, A DISTANCE OF 8.55 FEET;

**THENCE:** SOUTH 58 DEGREES 06 MINUTES 00 SECONDS WEST, ALONG THE NORTH LINE OF SAID LOT 9 AND THE SOUTH RIGHT OF WAY LINE OF SAID WEST MERRIWEATHER STREET, A DISTANCE OF 80.45 FEET TO THE POINT OF BEGINNING AND CONTAINING 0.0548 ACRES (2,389 SQUARE FEET) OF LAND MORE OR LESS.