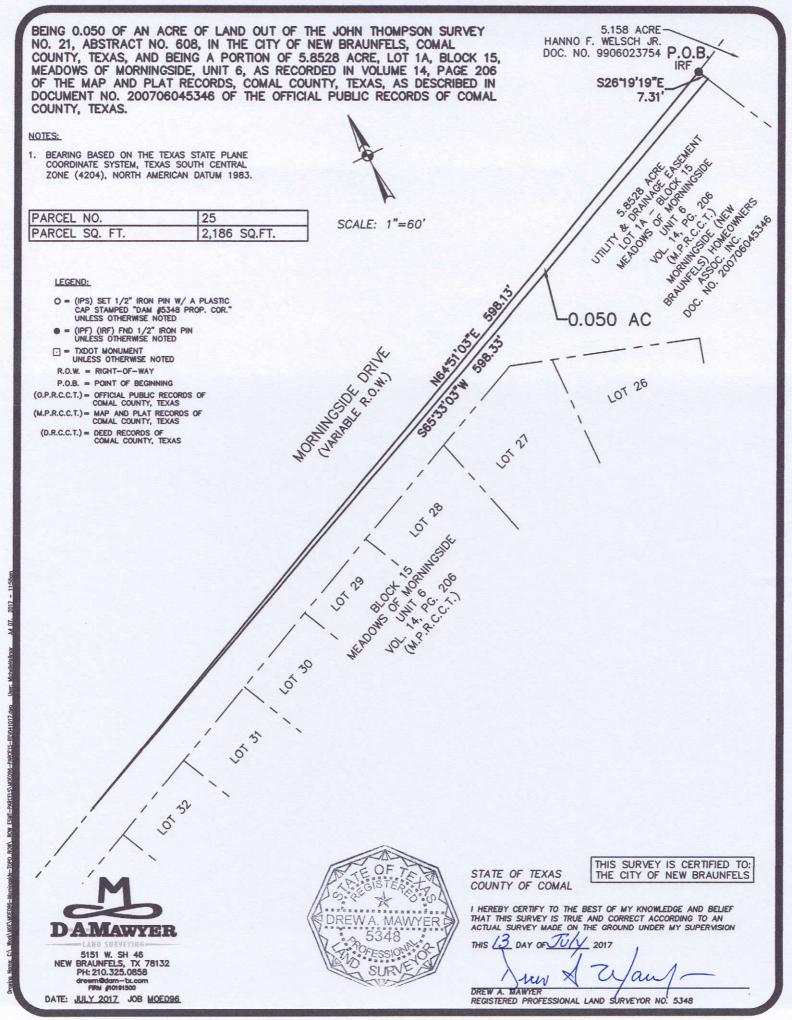

# Legal Description

BEING 0.007 OF AN ACRE OF LAND OUT OF THE JOHN THOMPSON SURVEY NO. 21, ABSTRACT NO. 608, IN THE CITY OF NEW BRAUNFELS, COMAL COUNTY, TEXAS, AND BEING A PORTION OF LOT 1A, BLOCK 1 MEADOWS OF MORNINGSIDE, UNIT ONE, AS RECORDED IN VOLUME 14 PAGE 88 OF THE MAP AND PLAT RECORDS OF COMAL COUNTY TEXAS AND CONVEYED IN DOCUMENT NO. 200706045346 OF THE OFFICIAL PUBLIC RECORDS OF COMAL COUNTY, TEXAS, AND BEING MORE PARTICULARLY DESCRIBED AS FOLLOWS:

BEGINNING at a ½" iron pin found in the Southeasterly right-of-way line of Morningside Drive, being the Northeasterly corner of said Lot 1A, Block 1, Meadows of Morningside Unit One, the Northwesterly corner of Bee Blvd, with the intersection of the Southwest line of Morningside Drive, and being the Northerly corner of this herein described 0.007 of an acre tract of land;

Thence with the Southwest line of Bee Blvd., S 24° 29′ 46″ E a distance of 25.00 feet to a ½″ iron pin with cap stamped "DAM #5348 PROP. COR." set for the Southeasterly corner of this herein described 0.007 of an acre tract of land;

Thence departing said Bee Blvd. right-of-way, and across and through said Lot 1A, Block 1, N 70° 12′ 50″ W a distance of 34.91 feet to a ½″ iron pin with cap stamped "DAM #5348 PROP. COR." set in the Southeasterly line of said Morningside Drive, for the Westerly corner of this herein described 0.007 of an acre tract of land;

Thence with the Southeast right-of-way line of Morningside Drive, N 64° 04′ 06″ E a distance of 25.00 feet to the POINT OF BEGINNING and containing a 0.007 acre tract of land;

Bearings based on the Texas State Plane Coordinate System, Texas South Central Zone (4204), N.A.D 1983.

# **REFERENCES**

Reference Comal County Parcel ID Number 106492 - Morningside Homeowners Association INC.

Surveyed on the ground this the 25th day of August 2016.

Drew A. Mawyer

Registered Professional Land Surveyor No. 5348