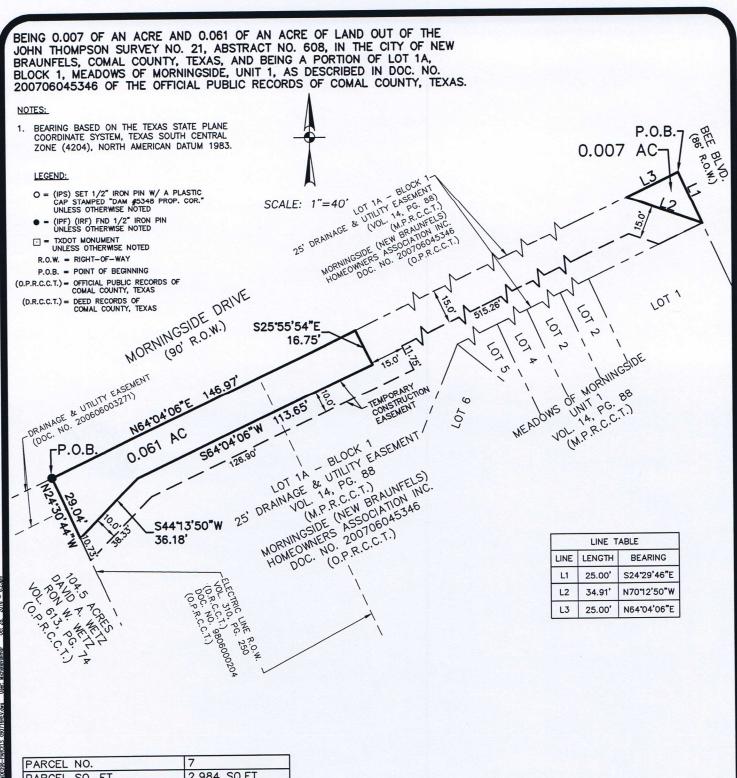

# Legal Description

BEING 0.007 OF AN ACRE OF LAND OUT OF THE JOHN THOMPSON SURVEY NO. 21, ABSTRACT NO. 608, IN THE CITY OF NEW BRAUNFELS, COMAL COUNTY, TEXAS, AND BEING A PORTION OF LOT 1A, BLOCK 1 MEADOWS OF MORNINGSIDE, UNIT ONE, AS RECORDED IN VOLUME 14 PAGE 88 OF THE MAP AND PLAT RECORDS OF COMAL COUNTY TEXAS AND CONVEYED IN DOCUMENT NO. 200706045346 OF THE OFFICIAL PUBLIC RECORDS OF COMAL COUNTY, TEXAS, AND BEING MORE PARTICULARLY DESCRIBED AS FOLLOWS:

BEGINNING at a ½" iron pin found in the Southeasterly right-of-way line of Morningside Drive, being the Northeasterly corner of said Lot 1A, Block 1, Meadows of Morningside Unit One, the Northwesterly corner of Bee Blvd, with the intersection of the Southwest line of Morningside Drive, and being the Northerly corner of this herein described 0.007 of an acre tract of land;

Thence with the Southwest line of Bee Blvd., S 24° 29′ 46″ E a distance of 25.00 feet to a ½″ iron pin with cap stamped "DAM #5348 PROP. COR." set for the Southeasterly corner of this herein described 0.007 of an acre tract of land;

Thence departing said Bee Blvd. right-of-way, and across and through said Lot 1A, Block 1, N 70° 12′ 50″ W a distance of 34.91 feet to a ½″ iron pin with cap stamped "DAM #5348 PROP. COR." set in the Southeasterly line of said Morningside Drive, for the Westerly corner of this herein described 0.007 of an acre tract of land;

Thence with the Southeast right-of-way line of Morningside Drive, N 64° 04′ 06″ E a distance of 25.00 feet to the POINT OF BEGINNING and containing a 0.007 acre tract of land;

Bearings based on the Texas State Plane Coordinate System, Texas South Central Zone (4204), N.A.D 1983.

# **Legal Description**

BEING 0.061 OF AN ACRE OF LAND OUT OF THE JOHN THOMPSON SURVEY NO. 21, ABSTRACT NO. 608, IN THE CITY OF NEW BRAUNFELS, COMAL COUNTY, TEXAS, AND BEING A PORTION OF LOT 1A, BLOCK 1 MEADOWS OF MORNINGSIDE, UNIT ONE, AS RECORDED IN VOLUME 14 PAGE 88 OF THE MAP AND PLAT RECORDS OF COMAL COUNTY TEXAS AND CONVEYED IN DOCUMENT NO. 200706045346 OF THE OFFICIAL PUBLIC RECORDS OF COMAL COUNTY, TEXAS, AND BEING MORE PARTICULARLY DESCRIBED AS FOLLOWS:

BEGINNING at a ½" iron pin found in the Southeasterly right-of-way line of Morningside Drive, being the Northeasterly corner of a 104.5 acre tract of land as described in Document No. 200706043090 of the Official Public Records of Comal County, Texas, the Northwesterly corner of said Lot 1A, Block 1, Meadows of Morningside Unit One, and being the Northwesterly corner of this herein described 0.061 of an acre tract of land;

Thence with the Southeast right-of-way line of Morningside Drive, N 64° 04′ 06″ E a distance of 146.97 feet to a ½″ iron pin with cap stamped "DAM #5348 PROP. COR." set for the Northeasterly corner of this herein described 0.061 of an acre tract of land;

Thence departing said Morningside Drive, and across and through said Lot 1A, Block 1, the following calls:

S 25° 55′ 54" E a distance of 16.75 feet to a ½" iron pin with cap stamped "DAM #5348 PROP. COR." set in for the most Easterly corner of this herein described 0.061 of an acre tract of land;

S 64° 04′ 06" W a distance of 113.65 feet to a ½" iron pin with cap stamped "DAM #5348 PROP. COR." set for an interior corner of this herein described 0.061 of an acre tract of land;

S 44° 13′ 50″ W a distance of 36.18 feet to a ½″ iron pin with cap stamped "DAM #5348 PROP. COR." set in the Northeasterly line of said 104.5 acre tract of land for the Southwesterly corner of this herein described 0.061 of an acre tract of land;

Thence with the Northwest line of said 104.5 acre tract of land, the Southeasterly line of said Lot 1A, Block 1, N 24° 30′ 44″ W a distance of 29.04 feet to the POINT OF BEGINNING and containing a 0.061 acre tract of land;

# **BEARING BASIS NOTE**

Bearings based on the Texas State Plane Coordinate System, Texas South Central Zone (4204), N.A.D 1983.