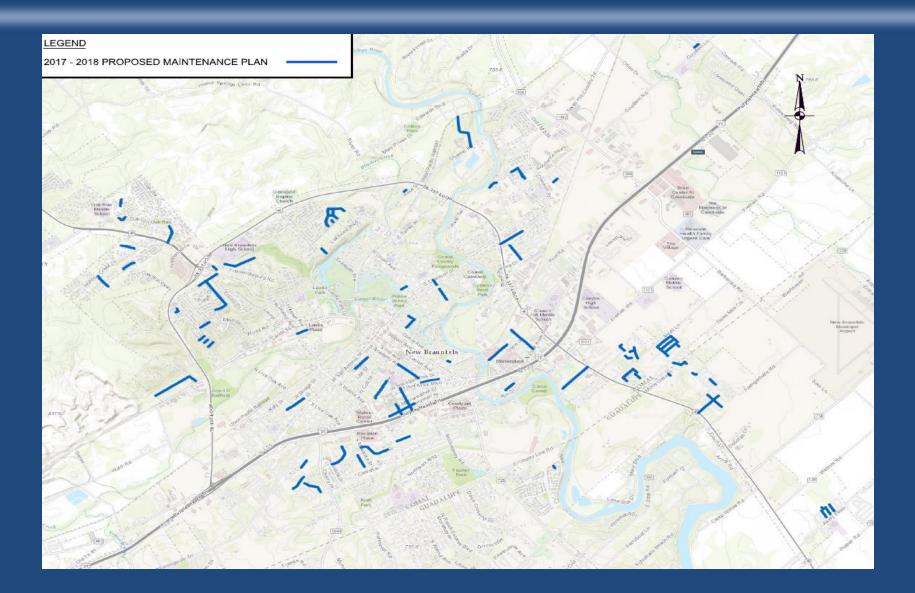

## **Public Input**

#### •Public Meeting held on May 4<sup>th</sup>.

#### •Online Survey from May 4th- May 13<sup>th</sup>