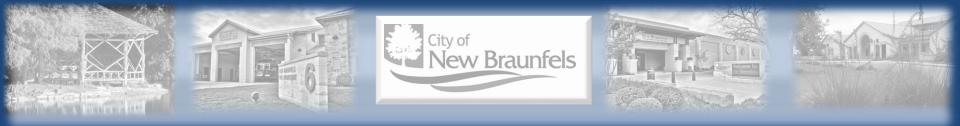

#### Street Improvement Plan Fiscal Year 2018

City Council Meeting October 23, 2017

### Street Improvement Funding

- \$1.8 million in FY 2017 General Fund Budget for Yearly Street Maintenance projects covering 347 centerline miles.
  - To maintain and improve neighborhood streets utilizing the prioritization factors
  - To address potholes, utility cut repairs and other maintenance and repairs
- 2. \$10 million over 5 yrs from the 2013 Bond Program for City-wide street projects
  - For work on larger arterial and collector streets
- 3. \$**39** million in major bond projects approved by voters
  - Morningside Drive, Rueckle Road, Solms Road and Klein Road



## **Public Input**

#### •Public Meeting held on May 4<sup>th</sup>.

#### •Online Survey from May 4th- May 13<sup>th</sup>