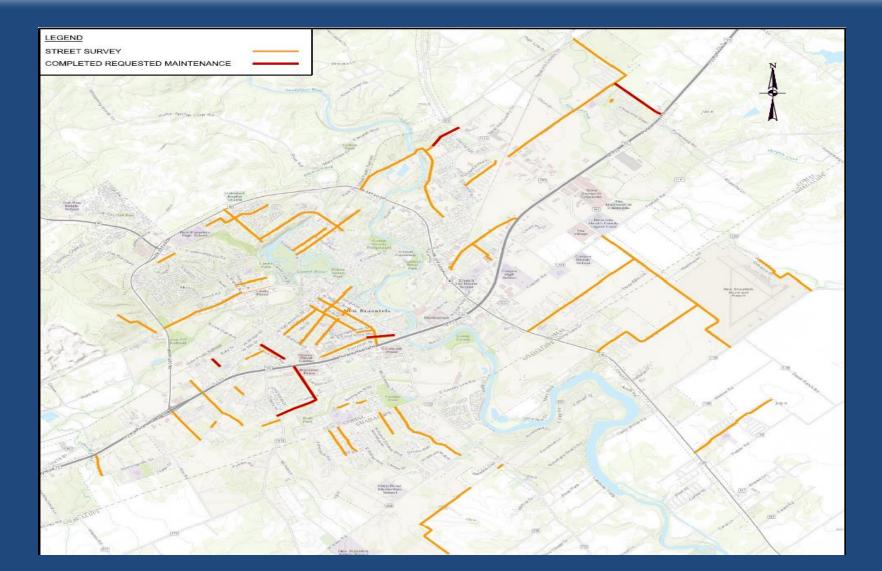

y Council Meeting October 23, 2017

### Street Improvement Funding

- \$1.8 million in FY 2017 General Fund Budget for Yearly Street Maintenance projects covering 347 centerline miles.
  - To maintain and improve neighborhood streets utilizing the prioritization factors
  - To address potholes, utility cut repairs and other maintenance and repairs
- 2. \$10 million over 5 yrs from the 2013 Bond Program for City-wide street projects
  - For work on larger arterial and collector streets
- 3. \$**39** million in major bond projects approved by voters
  - Morningside Drive, Rueckle Road, Solms Road and Klein Road



## **Public Input**

#### •Public Meeting held on May 4<sup>th</sup>.

#### •Online Survey from May 4th- May 13<sup>th</sup>



### Plan Presented To Public



# Public Input Map



### Saur Lane



### Faust Street



## 2018 Street Improvement Plan

|                                                              | 2018 Street Maintenance P                                                                                                                                                                                                       | lan                                                                                                                                                                                                           |                                                                                                                                                                                    |