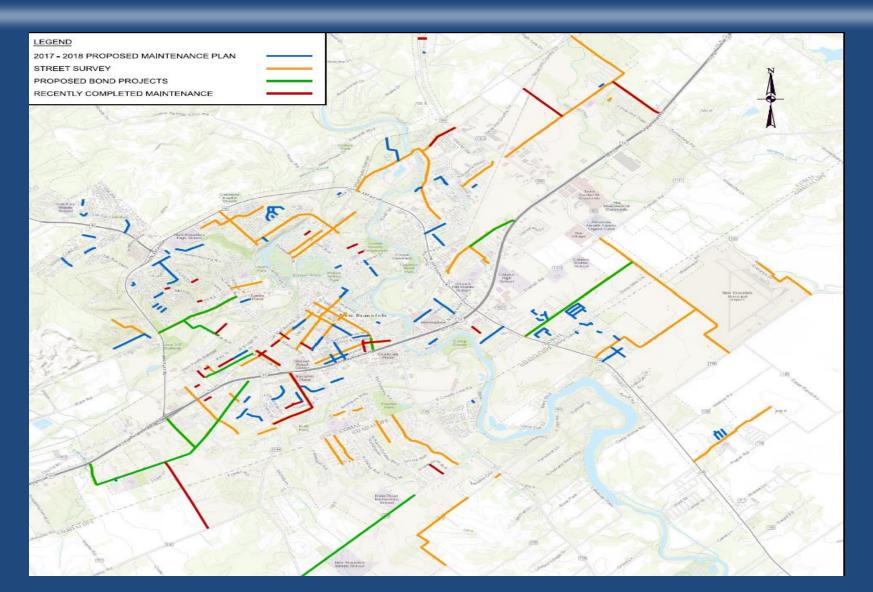

0<br>3,352<br>4,269 | S 8.50          | S 15,999   S 28,583   S 8,273   S 15,527   S 11,148   S 17,595   S 32,300   S 29,297   S 19,767   S 32,640   S 10,336   S 36,297   S 28,496   S 36,290 |

### Maintenance & Repair Strategies

#### Repairs

Potholes & Utility Cut Blade Level Up - Application of hot mix asphalt (HMA) to smooth roadway and remove rutting

#### **Preventative Maintenance**

Crack Seal – application of a sealant to prevent intrusion of water Limited overlay – a 1" HMA overlay on a seal coat

#### Rehabilitation

Mill and overlay - spot base repair, mill existing asphalt to level surface and asphalt overlay

#### Reconstruction

Requires curb work, subgrade improvements, grade modification, new base, and asphalt surface



#### General Fund Street Projects Proposed 2018





# Questions?