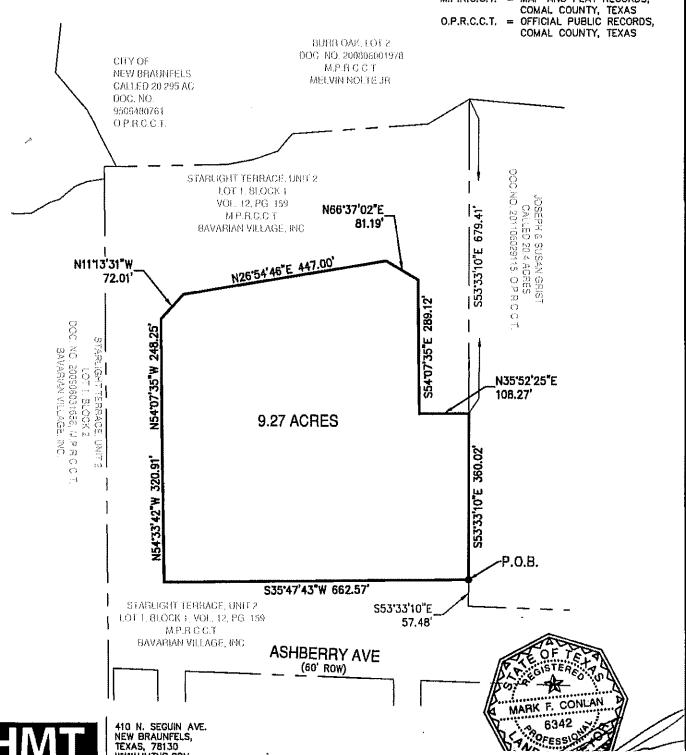

# METES AND BOUNDS DESCRIPTION FOR A 9.27 ACRE TRACT OF LAND

Being a 9.27 acre tract of land out of Lot 1, Block 1, Starlight Terrace, Unit 2, plat of which is recorded in Volume 12, Page 159, Map and Plat Records, Comal County, Texas, said 9.27 acre tract of land being more particularly described as follows:

BEGINNING at a point in a Northeasterly line of said Lot 1, from which an interior corner of said Lot 1 bears, S 53°33′10″ E a distance of 57.48 feet;

THENCE through said Lot 1 the following eight (8) calls:

- 1. S 35°47′43" W a distance of 662.57 feet to a point for a corner;
- 2. N 54°33'42" W a distance of 320.91 feet to a point for a corner;
- 3. N 54°07'35" W a distance of 248.25 feet to a point for a corner;
- 4. N 11°13'31" W a distance of 72.01 feet to a point for a corner;
- 5. N 26°54'46" E a distance of 447.00 feet to a point for a corner;
- 6. N 66°37′02" E a distance of 81.19 feet to a point for a corner;
- 7. S 54°07'35" E a distance of 289.12 feet to a point for a corner;
- 8. N 35°52′25" E a distance of 108.27 feet to a point for a corner in the Northeasterly line of said Lot 1, from which a Northwesterly corner of said Lot 1 bears N 53°33′10" W a distance of 679.41 feet;

THENCE along the Northeasterly line of said Lot 1, S 53°33′10″ E a distance of 360.02 feet to the POINT OF BEGINNING and containing 9.27 acres of land in Comal County, Texas.

Bearings are based upon the Texas Coordinate System, South Central Zone, NAD 83.

BEING A 9.27 ACRE TRACT OF LAND OUT OF LOT, BLOCK 1, STARLIGHT TERRACE, UNIT 2, PLAT OF WHICH IS RECORDED IN VOLUME 12, PAGE 159, MAP AND PLAT RECORDS, COMAL COUNTY, TEXAS.

SCALE: 1"=200"

#### LEGEND:

P.O.B. = POINT OF BEGINNING

R.O.W.

= RIGHT-OF-WAY = MAP AND PLAT RECORDS, M.P.R.C.C.T.

WWW.HMTNB.COM PH: (830)625-8555 TBPLS FIRM 10153600