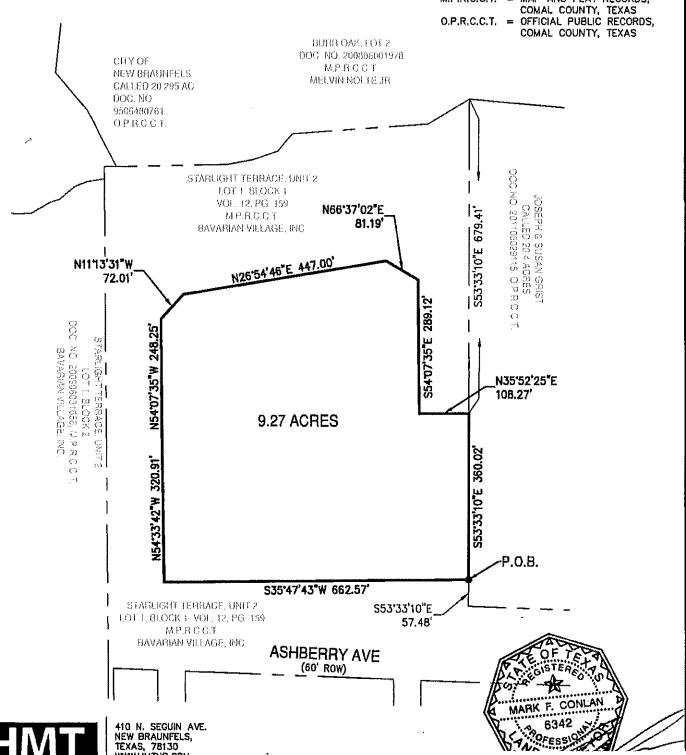

# METES AND BOUNDS DESCRIPTION FOR A 9.27 ACRE TRACT OF LAND

Being a 9.27 acre tract of land out of Lot 1, Block 1, Starlight Terrace, Unit 2, plat of which is recorded in Volume 12, Page 159, Map and Plat Records, Comal County, Texas, said 9.27 acre tract of land being more particularly described as follows:

BEGINNING at a point in a Northeasterly line of said Lot 1, from which an interior corner of said Lot 1 bears, S 53°33′10″ E a distance of 57.48 feet;

THENCE through said Lot 1 the following eight (8) calls:

- 1. S 35°47′43" W a distance of 662.57 feet to a point for a corner;
- 2. N 54°33'42" W a distance of 320.91 feet to a point for a corner;
- 3. N 54°07'35" W a distance of 248.25 feet to a point for a corner;
- 4. N 11°13'31" W a distance of 72.01 feet to a point for a corner;
- 5. N 26°54'46" E a distance of 447.00 feet to a point for a corner;
- 6. N 66°37′02" E a distance of 81.19 feet to a point for a corner;
- 7. S 54°07'35" E a distance of 289.12 feet to a point for a corner;
- 8. N 35°52′25" E a distance of 108.27 feet to a point for a corner in the Northeasterly line of said Lot 1, from which a Northwesterly corner of said Lot 1 bears N 53°33′10" W a distance of 679.41 feet;

THENCE along the Northeasterly line of said Lot 1, S 53°33′10″ E a distance of 360.02 feet to the POINT OF BEGINNING and containing 9.27 acres of land in Comal County, Texas.

Bearings are based upon the Texas Coordinate System, South Central Zone, NAD 83.

Prepared this the 14th day of September, 2017.

Mark F. Conlan

Registered Professional Land Surveyor No. 6342

N:\\_Projects\055 - Barbara Wrobel\055.004 - Ashberry Avenue Mobile Home Sites \CDs\Exhibits\Zoning M&B.doex

BEING A 9.27 ACRE TRACT OF LAND OUT OF LOT, BLOCK 1, STARLIGHT TERRACE, UNIT 2, PLAT OF WHICH IS RECORDED IN VOLUME 12, PAGE 159, MAP AND PLAT RECORDS, COMAL COUNTY, TEXAS.

SCALE: 1"=200"

#### LEGEND:

P.O.B. = POINT OF BEGINNING

R.O.W.

= RIGHT-OF-WAY = MAP AND PLAT RECORDS, M.P.R.C.C.T.

WWW.HMTNB.COM PH: (830)625-8555 TBPLS FIRM 10153600