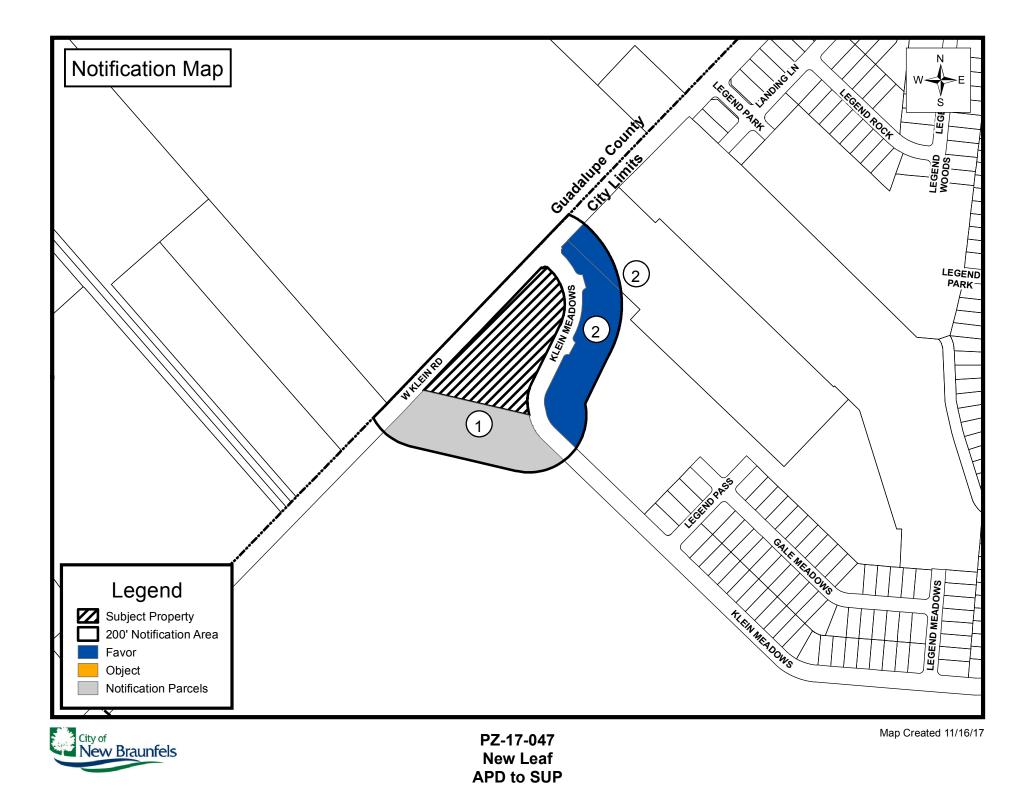

## PROPOSED REZONING - CASE #PZ17-047

The circled numbers on the map correspond to the property owners listed below. All information is from the Comal Appraisal District Records. The property under consideration is marked as "SUBJECT".

- 1. New Braunfels Independent School District
- 2. New Leaf Homes, LLC