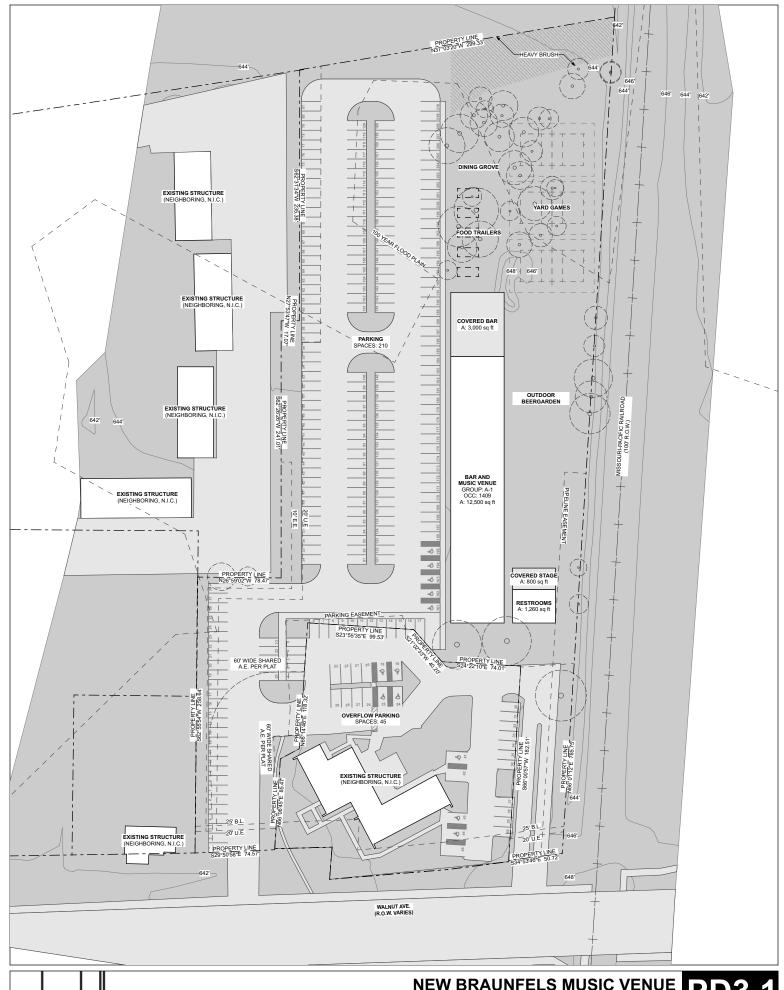

#### **SCOPE**

Site: • Indoor music venue

Outdoor covered bar(s)

Food trailer court with outdoor dining

Lounge seating area Yard game area

Parking as necessary per City of New Braunfels requirements

Covered outdoor stage

Building A: 
• Bar and music venue with adjacent covered stage

Approximately 15,000 sf (gross floor area)

Building B: • Restrooms and covered stage

Approximately 2,000 sf (gross floor area)

#### PROPOSED AREAS

 Building A:
 12500.0 sf

 Building B:
 1260.0 sf

 Gross Floor Area:
 13760.0 sf

 Building Coverage:
 17560.0 sf

Impervious Coverage: 100,899 sf (approx. 52%)

Parking Spaces: 210 off-street + 45 neighboring lot off-street