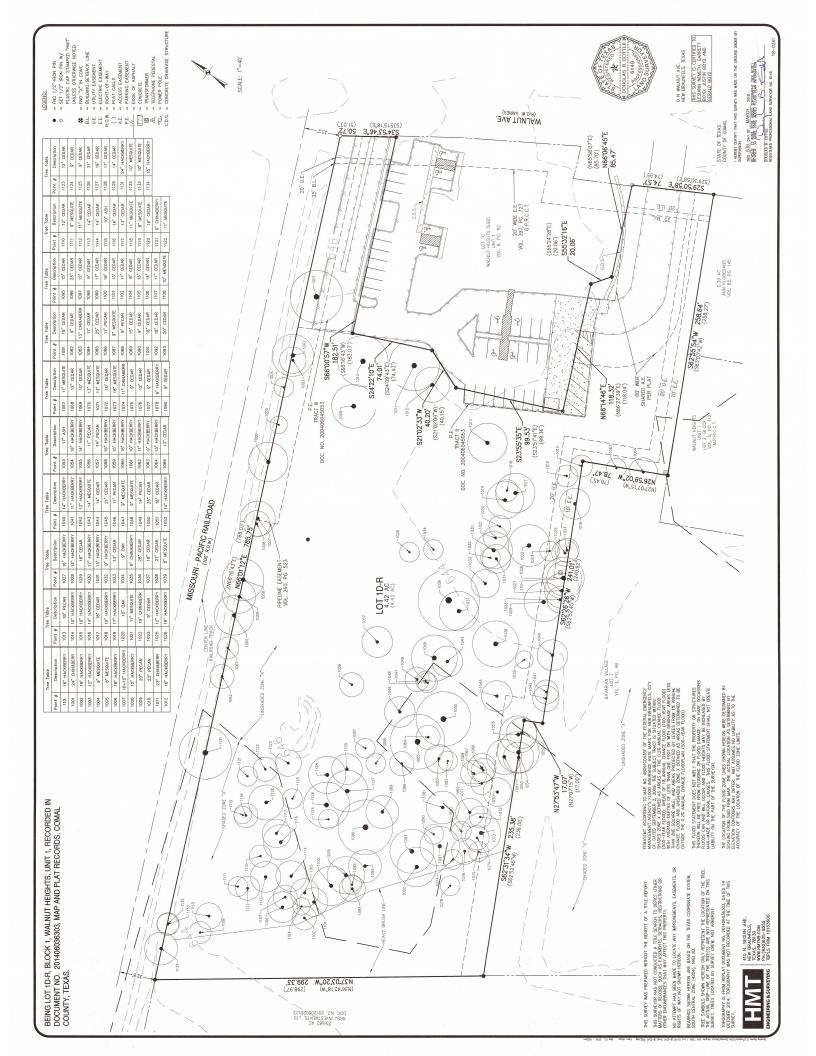

**Existing Areas:** 

Gross Floor Area: Not Applicable
Building Coverage: Not Applicable

Impervious Coverage: 13,014 sf