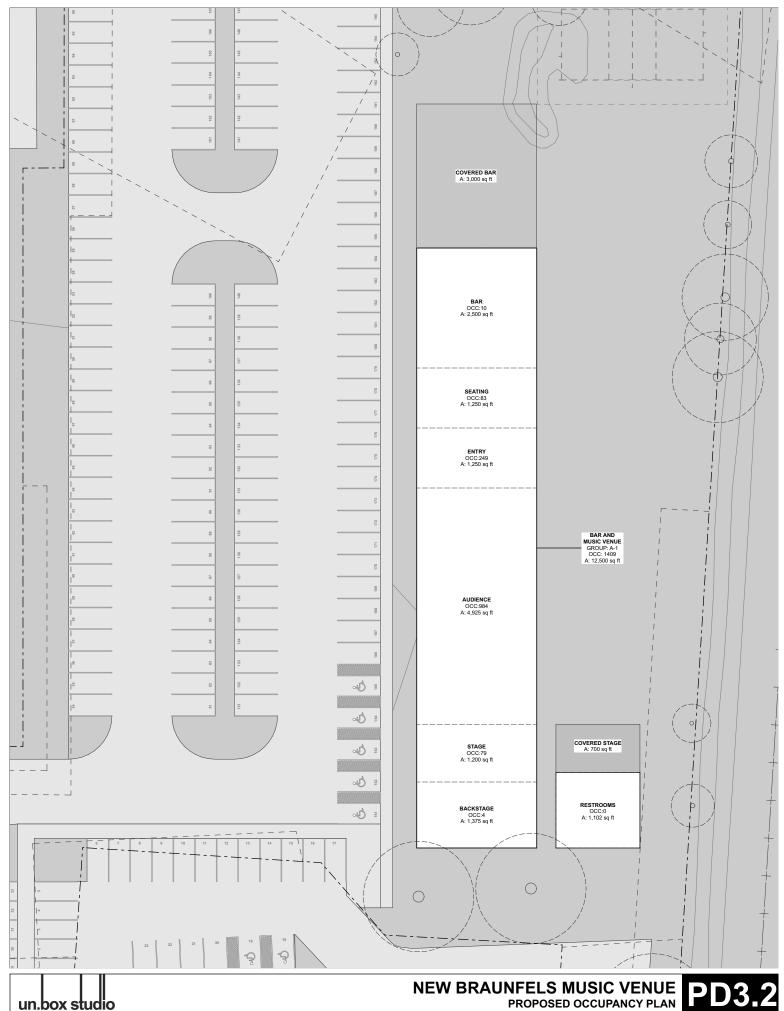

Building A: 
• Bar and music venue with adjacent covered stage

Approximately 15,000 sf (gross floor area)

Building B: • Restrooms and covered stage

Approximately 2,000 sf (gross floor area)

#### PROPOSED AREAS

 Building A:
 12500.0 sf

 Building B:
 1260.0 sf

 Gross Floor Area:
 13760.0 sf

 Building Coverage:
 17560.0 sf

Impervious Coverage: 100,899 sf (approx. 52%)

Parking Spaces: 210 off-street + 45 neighboring lot off-street