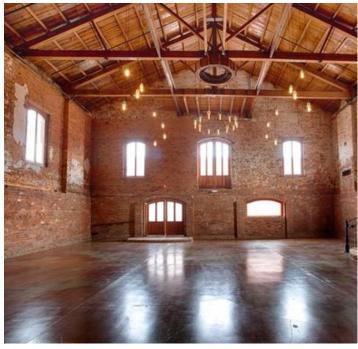

#### **SCOPE**

Site: • Indoor music venue

Outdoor covered bar(s)

Food trailer court with outdoor dining

Lounge seating area Yard game area

Parking as necessary per City of New Braunfels requirements

Covered outdoor stage

Building A: 
• Bar and music venue with adjacent covered stage

Approximately 15,000 sf (gross floor area)

Building B: • Restrooms and covered stage

Approximately 2,000 sf (gross floor area)