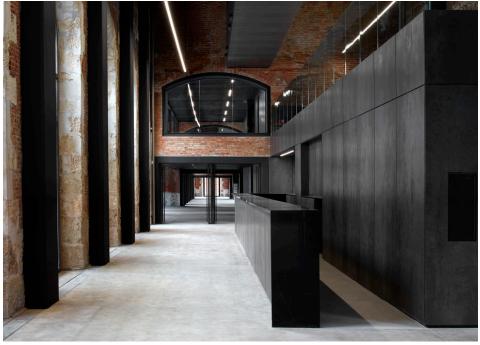

#### **SCOPE**

Site: • Indoor music venue

Outdoor covered bar(s)

Food trailer court with outdoor dining

Lounge seating area Yard game area

Parking as necessary per City of New Braunfels requirements

Covered outdoor stage

Building A: 
• Bar and music venue with adjacent covered stage

Approximately 15,000 sf (gross floor area)

Building B: • Restrooms and covered stage

Approximately 2,000 sf (gross floor area)