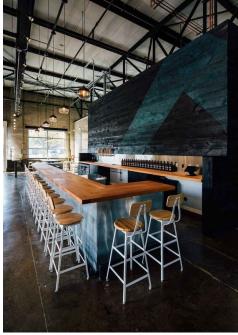

#### **SCOPE**

Site: • Indoor music venue

Outdoor covered bar(s)

Food trailer court with outdoor dining

Lounge seating area Yard game area

Parking as necessary per City of New Braunfels requirements

Covered outdoor stage

Building A: 
• Bar and music venue with adjacent covered stage

Approximately 15,000 sf (gross floor area)

Building B: • Restrooms and covered stage

Approximately 2,000 sf (gross floor area)