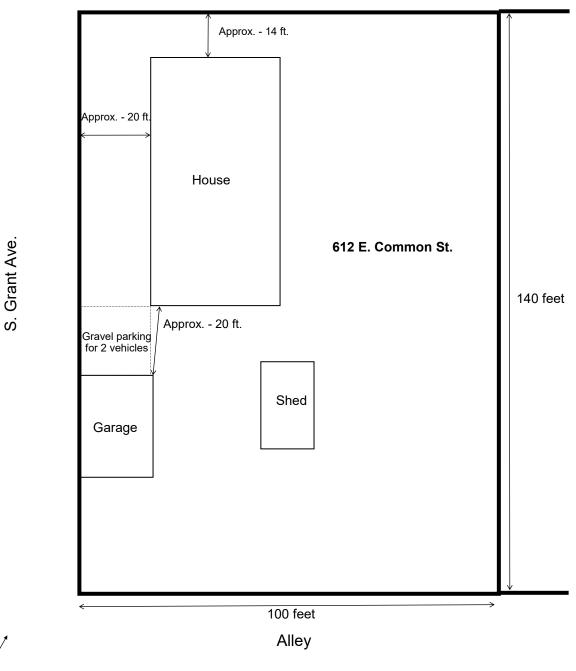

E. Common St.

| Code<br>GLA1<br>GAR<br>P/P | AREA CALCULATIONS SUMMARY Description Net Size Net Totals |                          |                          | LIVING AREA BREAKDOWN Breakdown Subtotals |                                                  |                            |                                                   |                                                        |
|----------------------------|-----------------------------------------------------------|--------------------------|--------------------------|-------------------------------------------|--------------------------------------------------|----------------------------|---------------------------------------------------|--------------------------------------------------------|
|                            | First Floor<br>Garage<br>Cov Porch                        | 1400.1<br>400.0<br>217.3 | 1400.1<br>400.0<br>217.3 | First Floo<br>0.5 x                       | 3.0<br>6.7<br>18.9<br>24.0<br>6.1<br>26.2<br>4.5 | x<br>x<br>x<br>x<br>x<br>x | 4.5<br>14.2<br>19.4<br>26.2<br>29.2<br>4.5<br>3.0 | 6.8<br>95.1<br>366.7<br>628.8<br>178.1<br>117.9<br>6.8 |
|                            |                                                           |                          |                          |                                           |                                                  |                            |                                                   |                                                        |
|                            |                                                           |                          |                          |                                           |                                                  |                            |                                                   |                                                        |
|                            | et LIVABLE Area                                           | (rounded)                | 1400                     | 7 Items                                   |                                                  |                            | (rounded)                                         | 1400                                                   |