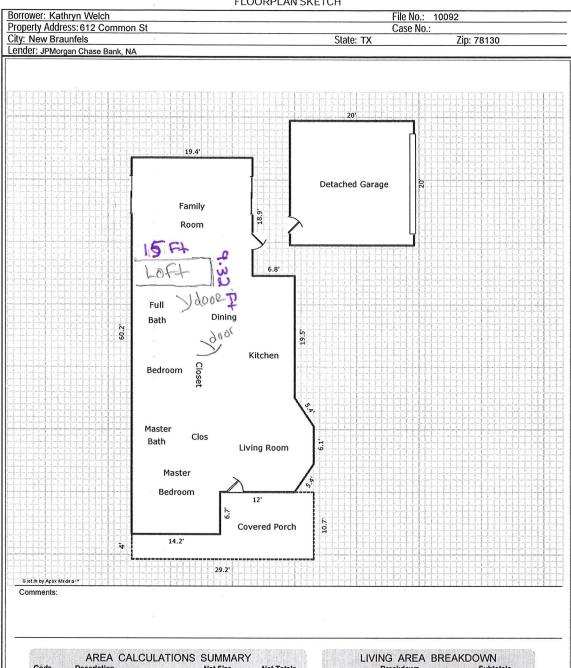

E. Common St.

| Code<br>GLA1<br>GAR<br>P/P | AREA CALCULATIONS SUMMARY Description Net Size Net Totals |                          |                          | LIVING AREA BREAKDOWN Breakdown Subtotals |                                                  |                            |                                                   |                                                        |
|----------------------------|-----------------------------------------------------------|--------------------------|--------------------------|-------------------------------------------|--------------------------------------------------|----------------------------|---------------------------------------------------|--------------------------------------------------------|
|                            | First Floor<br>Garage<br>Cov Porch                        | 1400.1<br>400.0<br>217.3 | 1400.1<br>400.0<br>217.3 | First Floo<br>0.5 x                       | 3.0<br>6.7<br>18.9<br>24.0<br>6.1<br>26.2<br>4.5 | x<br>x<br>x<br>x<br>x<br>x | 4.5<br>14.2<br>19.4<br>26.2<br>29.2<br>4.5<br>3.0 | 6.8<br>95.1<br>366.7<br>628.8<br>178.1<br>117.9<br>6.8 |
|                            |                                                           |                          |                          |                                           |                                                  |                            |                                                   |                                                        |
|                            |                                                           |                          |                          |                                           |                                                  |                            |                                                   |                                                        |
|                            | et LIVABLE Area                                           | (rounded)                | 1400                     | 7 Items                                   |                                                  |                            | (rounded)                                         | 1400                                                   |