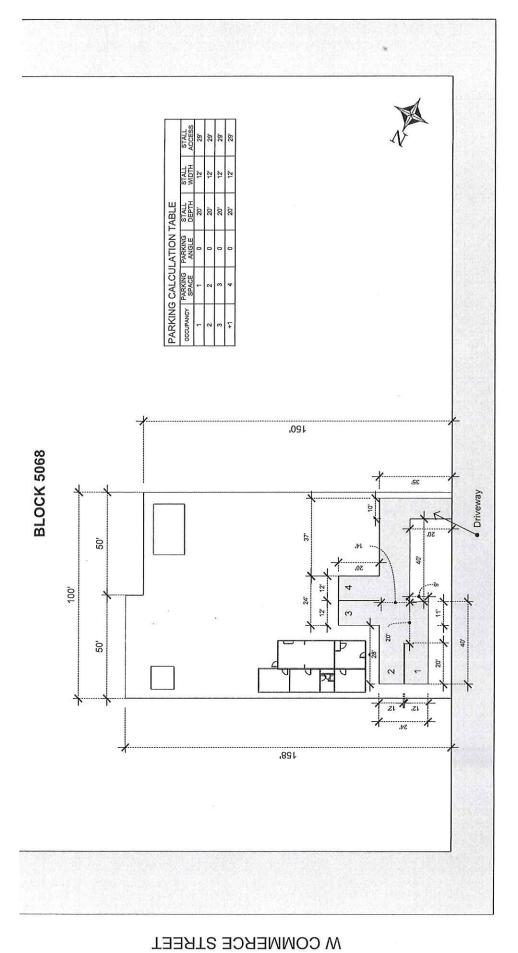

### **SECTION 2**

**THAT** the Special Use Permit be subject to the following additional restrictions:

- 1. The applicant will obtain building permits and complete necessary repairs to make the structure safe to occupy.
- 2. The residential character of the building must be maintained.
- 3. The property will remain in compliance with the approved site plat attached as Exhibit 'B'. Any significant changes to the site plan will require a revision to the SUP.

# N LIBERTY AVENUE

| Geo ID No: 50000039700 Property ID No: 2766<br>Legal Description: CITY BLOCK 5068, LOT 2, 3 & W 9' LOT 11 | ADAMS | LIBERTY<br>STREET | 201.810.01 | 15SUE<br>07.29.18 | DRAWN BY | SITE PLAN | <b>32</b> |
|-----------------------------------------------------------------------------------------------------------|-------|-------------------|------------|-------------------|----------|-----------|-----------|
|                                                                                                           | _     |                   | _          | _                 | -        |           | 8 BU      |