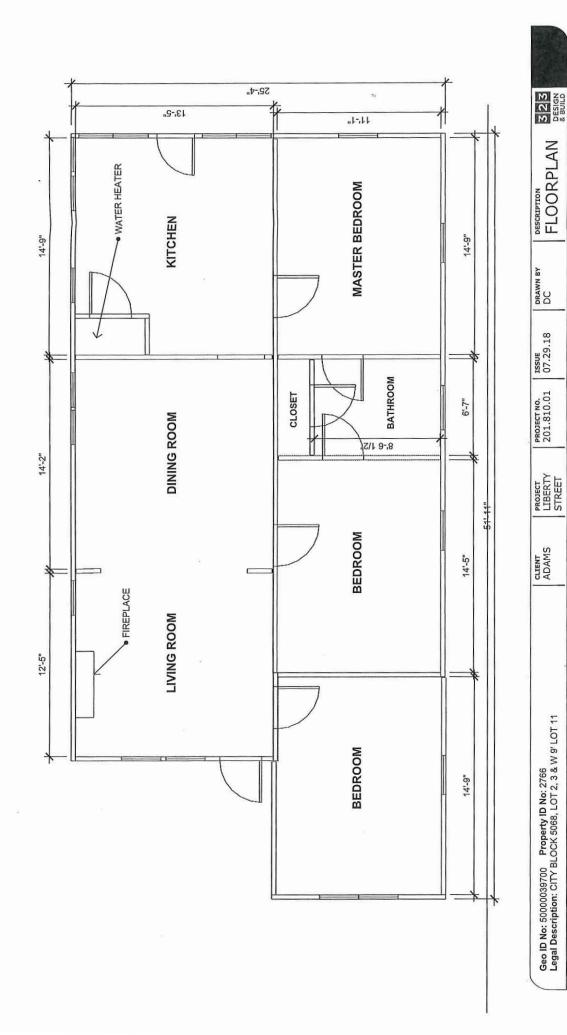

### **SECTION 2**

**THAT** the Special Use Permit be subject to the following additional restrictions:

- 1. The applicant will obtain building permits and complete necessary repairs to make the structure safe to occupy.
- 2. The residential character of the building must be maintained.
- 3. The property will remain in compliance with the approved site plat attached as Exhibit 'B'. Any significant changes to the site plan will require a revision to the SUP.