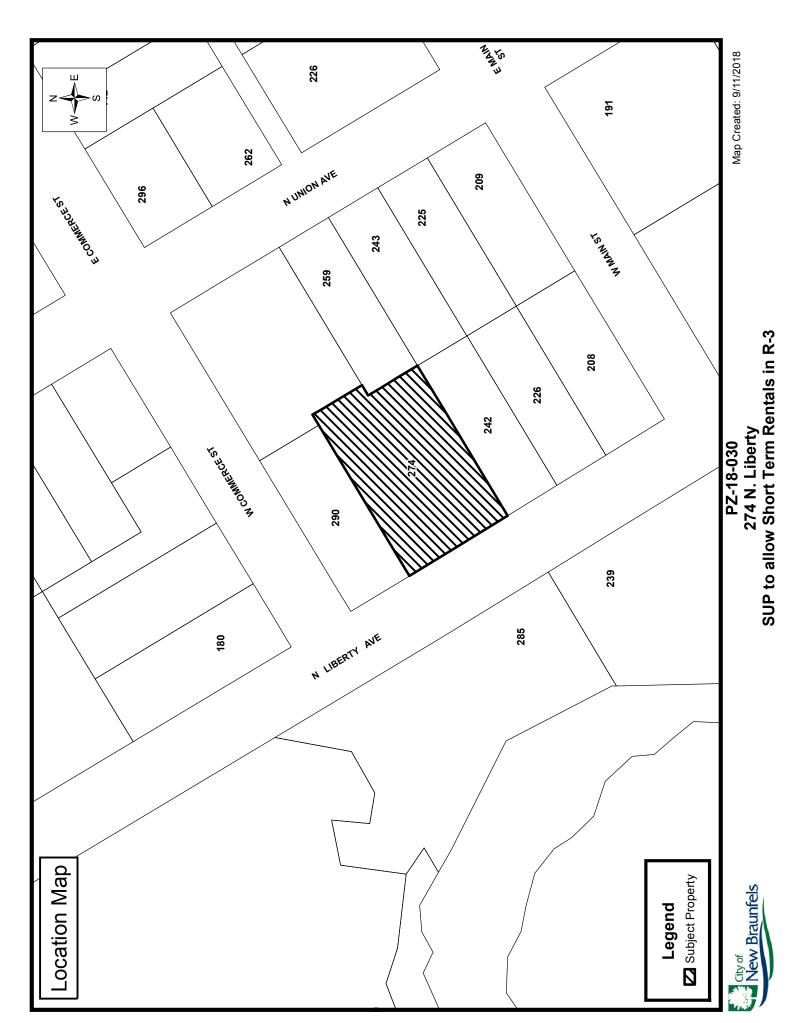

WHEREAS, the property is located in an area suitable for short term rentals; and

**WHEREAS**, the City Council desires to grant a Type 2 Special Use Permit for Lots 2, 3 and the W 9 feet of Lot 11, City Block 5068, addressed at 274 N. Liberty Avenue, to allow the short-term rental of a single-family dwelling in the "R-3" Multifamily District; **now therefore**,

"Being Lots 2, 3 and the W 9 feet of Lot 11, City Block 5068, addressed at 274 N. Liberty Avenue, as delineated in the attached Exhibit 'A', to allow the short-term rental of a single-family dwelling in the "R-3" Multifamily District."