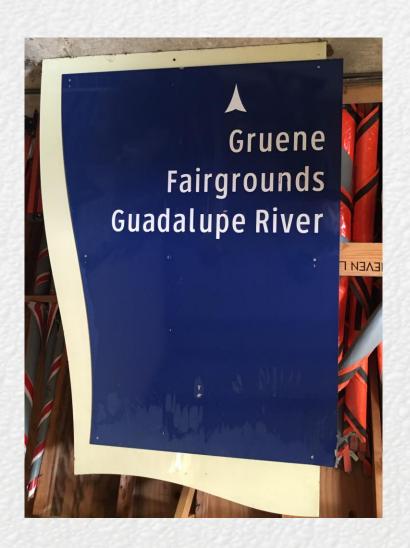

#### Original signs in place

#### Challenges

- Difficult to maintain, update, and replace
- Faded and non-reflective
- No standard design