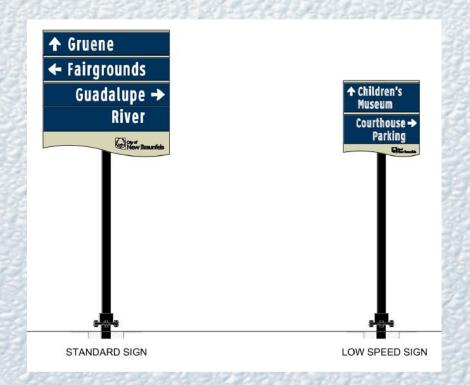

#### Meet design intent

- Color palette
- Maintain river wave

#### Address challenges

- Maintainable
- Cost efficient
- Meet engineering standards

#### New Proposed Design Standards