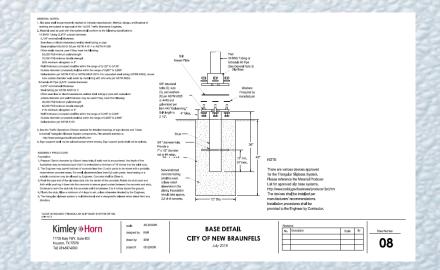

le

- In-house or roadway sign contractor
- No specialized sign crew installation (no crane)
- Allow for changes and additions

#### Address standard roadway sign requirements

- Standard traffic materials
- Standard anchors
- Standard sign sheeting
- Standard font

### Design Standard Approach



#### Meet design intent

- Color palette
- Maintain river wave

#### Address challenges

- Maintainable
- Cost efficient
- Meet engineering standards

#### New Proposed Design Standards



#### Vehicular citywide directional Vehicular downtown directional





# Lengthy Process



# Involved Sign Shop Review Standards Colors Sign sizes Sign layout

- Font
- Arrow
- Spacing
- Logo opportunity



Cost (old \$1500, new \$400)

# Wayfinding Design Standards New Braunfels Weight Standards Weig











# **Next Steps**



#### **Proposed process**

- Obtain input from City Council on proposed design standard
- Develop policy and criteria for vehicular signs
- Review and update sign destinations and locations
- Develop implementation plan
- Contract fabrication and installation

Include city departments and stakeholders

Continue with similar effort for other wayfinding signs

# Additional Design Efforts



Large highway exit ramp roadside directional Pedestrian directory Pedestrian directional Parking lot identification