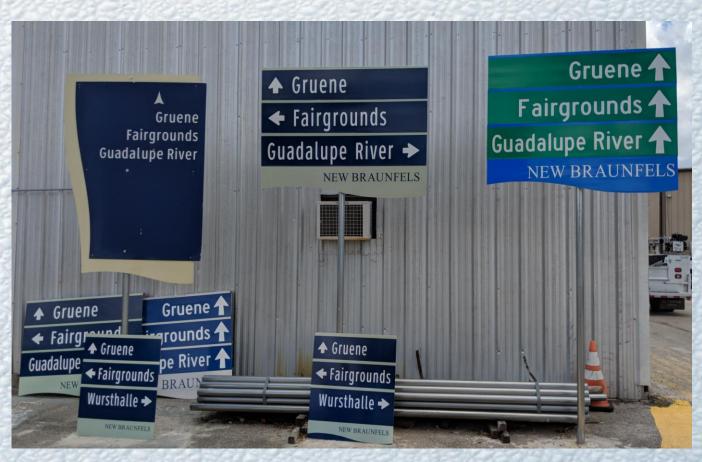

#### Original signs in place

#### Challenges

- Difficult to maintain, update, and replace
- Faded and non-reflective
- No standard design

# Involved Sign Shop Review Standards Colors Sign sizes Sign layout

- Font
- Arrow
- Spacing
- Logo opportunity

Cost (old \$1500, new \$400)