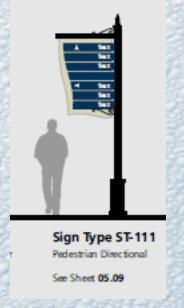

# Additional Design Efforts

Large highway exit ramp roadside directional Pedestrian directory Pedestrian directional Parking lot identification