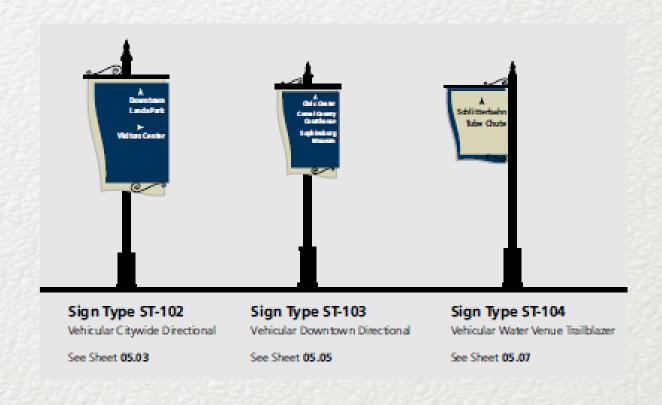

#### New Proposed Design Standards

#### Vehicular citywide directional Vehicular downtown directional