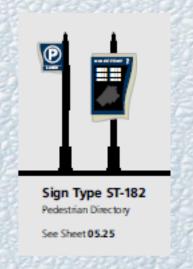

# Additional Design Efforts

Large highway exit ramp roadside directional Pedestrian directory Pedestrian directional Parking lot identification