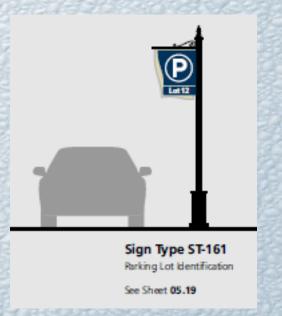

# Additional Design Efforts

Large highway exit ramp roadside directional Pedestrian directory Pedestrian directional Parking lot identification