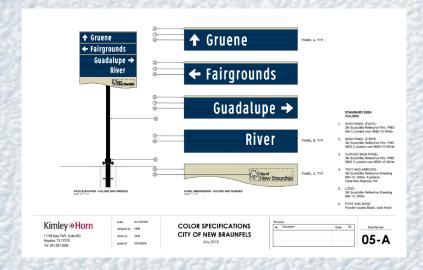

#### Meet design intent

- Color palette
- Maintain river wave

#### New Proposed Design Standards

# Involved Sign Shop Review Standards Colors Sign sizes Sign layout

- Font
- Arrow
- Spacing
- Logo opportunity

Cost (old \$1500, new \$400)