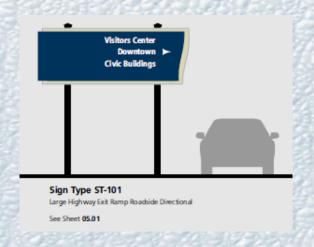

# Additional Design Efforts

Large highway exit ramp roadside directional Pedestrian directory Pedestrian directional Parking lot identification