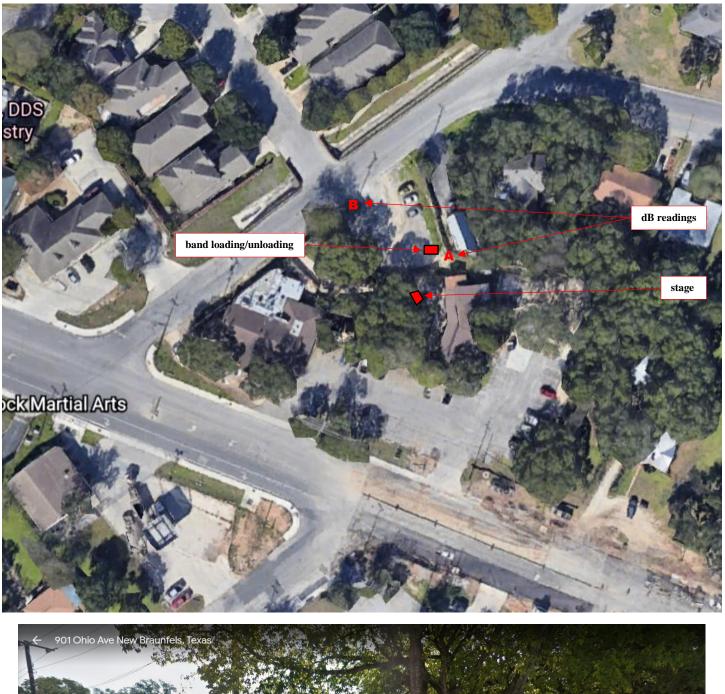

## LIVE MUSIC DECIBEL LOG

| Band Name: |  |
|------------|--|
| Date:      |  |
| Time:      |  |

**Instructions:** The Manager must measure the sound level of the music using a sound level meter at the start of the band's performance and at 1-hour intervals upon the initial measure. Measurements must be taken at the two identified points (A & B) along the property line as indicated on the chart. If the sound level exceeds 85 decibels (dB), the band will immediately be notified and given a first and final warning. The Manager must remeasure the dB level within 5 minutes of the warning to confirm compliance. If the dB level exceeds the max level a second time, the band will immediately be suspended.

| Time | dB Level<br><mark>Must be 85 ≤ dB</mark> |   | Manager |
|------|------------------------------------------|---|---------|
|      | A                                        | В | Initial |
|      |                                          |   |         |
|      |                                          |   |         |
|      |                                          |   |         |
|      |                                          |   |         |
|      |                                          |   |         |