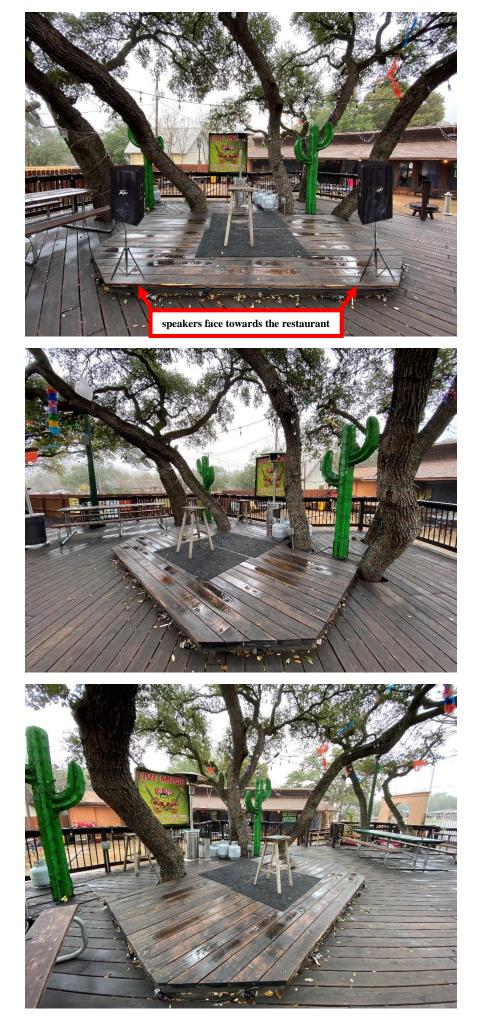

The overhead music station and volume is set at  $\leq 85$  decibels (dB) by management and may not be adjusted by any other employees. Overhead music plays throughout the duration of our normal business hours.

- Sunday Thursday from 9:00AM 9:00PM
- Friday Saturday from 9:00AM 10:30PM





## **BAND VIEW – faces towards the restaurant**





## AUDIENCE VIEW











Live music operates within our normal business hours. Sessions are typically booked during these hours:

- Thursday & Sunday 6:00PM 9:00PM
- Friday & Saturday 7:00PM 10:00PM

The bands sound level will be monitored and measure on the Live Music Decibel Log (reference form below).



## LIVE MUSIC DECIBEL LOG

| Band Name: |  |
|------------|--|
| Date:      |  |
| Time:      |  |

**Instructions:** The Manager must measure the sound level of the music using a sound level meter at the start of the band's performance and at 1-hour intervals upon the initial measure. Measurements must be taken at the two identified points (A & B) along the property line as indicated on the chart. If the sound level exceeds 85 decibels (dB), the band will immediately be notified and given a first and