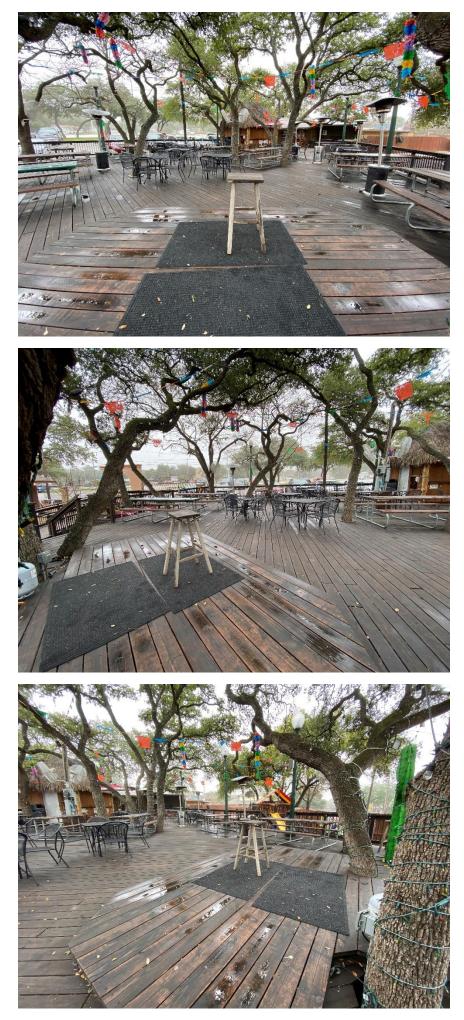

## **BAND VIEW – faces towards the restaurant**

## AUDIENCE VIEW

Live music operates within our normal business hours. Sessions are typically booked during these hours:

- Thursday & Sunday 6:00PM 9:00PM
- Friday & Saturday 7:00PM 10:00PM

The bands sound level will be monitored and measure on the Live Music Decibel Log (reference form below).