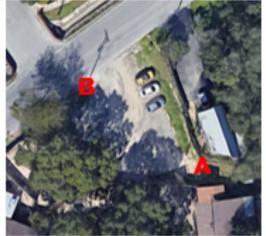

## **BAND VIEW – faces towards the restaurant**

## LIVE MUSIC DECIBEL LOG

| Band Name: |  |
|------------|--|
| Date:      |  |
| Time:      |  |

**Instructions:** The Manager must measure the sound level of the music using a sound level meter at the start of the band's performance and at 1-hour intervals upon the initial measure. Measurements must be taken at the two identified points (A & B) along the property line as indicated on the chart. If the sound level exceeds 85 decibels (dB), the band will immediately be notified and given a first and final warning. The Manager must remeasure the dB level within 5 minutes of the warning to confirm compliance. If the dB level exceeds the max level a second time, the band will immediately be suspended.

| Time | dB Level<br><mark>Must be 85 ≤ dB</mark> |   | Manager |
|------|------------------------------------------|---|---------|
|      | A                                        | В | Initial |
|      |                                          |   |         |
|      |                                          |   |         |
|      |                                          |   |         |
|      |                                          |   |         |
|      |                                          |   |         |