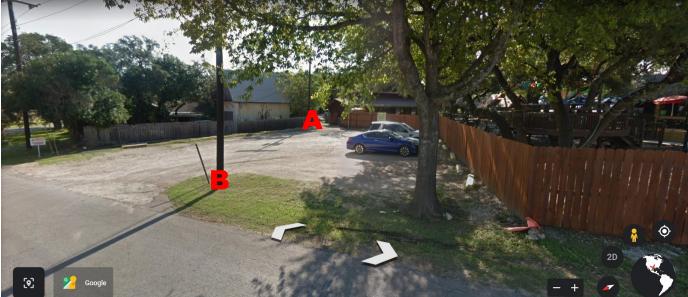

## LIVE MUSIC DECIBEL LOG

| Band Name: |  |
|------------|--|
| Date:      |  |
| Time:      |  |

**Instructions:** The Manager must measure the sound level of the music using a sound level meter at the start of the band's performance and at 1-hour intervals upon the initial measure. Measurements must be taken at the two identified points (A & B) along the property line as indicated on the chart. If the sound level exceeds 85 decibels (dB), the band will immediately be notified and given a first and final warning. The Manager must remeasure the dB level within 5 minutes of the warning to confirm compliance. If the dB level exceeds the max level a second time, the band will immediately be suspended.

| Time | dB Level<br><mark>Must be 85 ≤ dB</mark> |   | Manager |
|------|------------------------------------------|---|---------|
|      | A                                        | В | Initial |
|      |                                          |   |         |
|      |                                          |   |         |
|      |                                          |   |         |
|      |                                          |   |         |
|      |                                          |   |         |