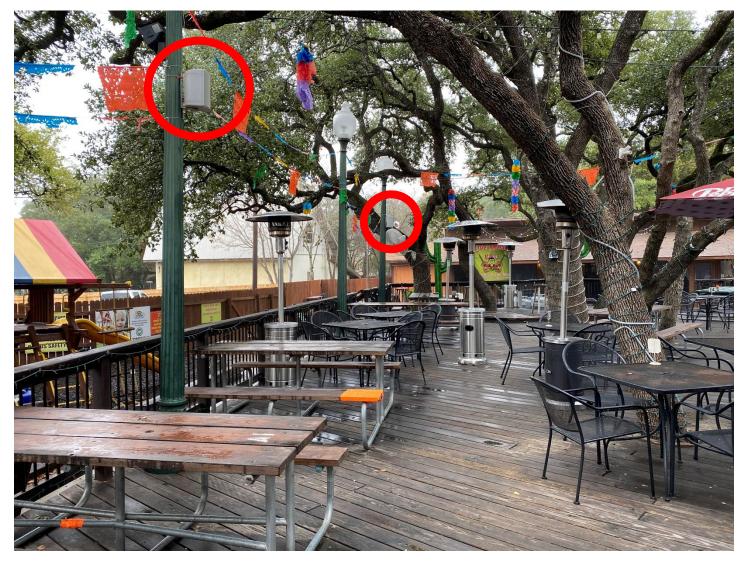

The overhead music station and volume is set at  $\leq 85$  decibels (dB) by management and may not be adjusted by any other employees. Overhead music plays throughout the duration of our normal business hours.