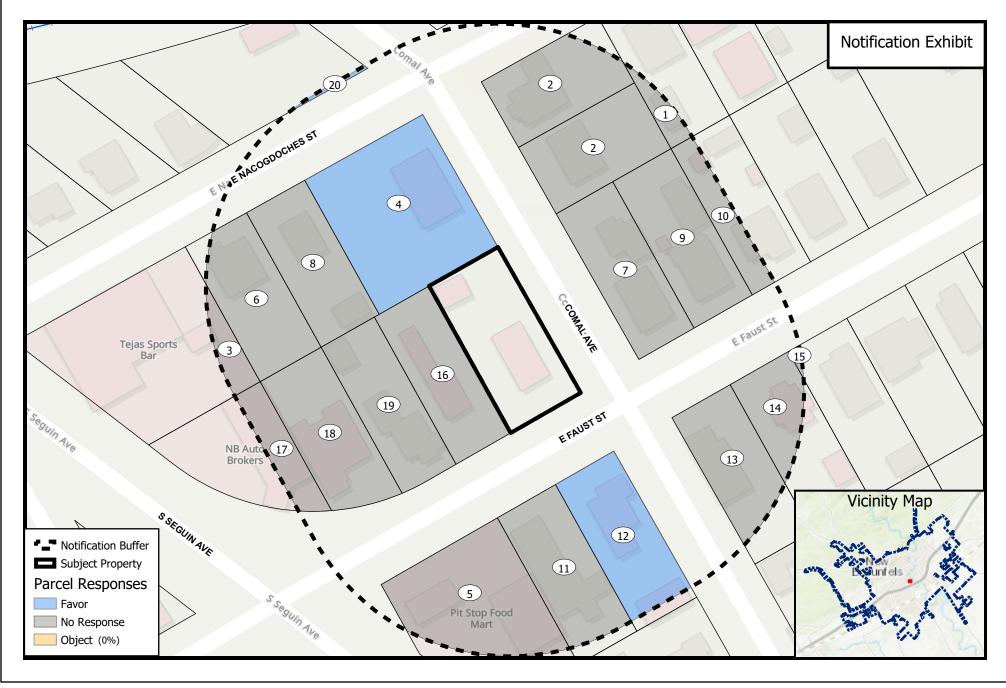

## PROPOSED SPECIAL USE PERMIT - CASE #SUP20-0019

The circled numbers on the map correspond to the property owners listed below. All information is from the Appraisal District Records. The property under consideration is marked as "Subject Property".

1. YOUNG RICHARD & KATIE

2. LOPEZ FRANCES

3. LORENZANA DE ESQUIVEL LILIAN S

4. NACO STREET SERIES

5. JUNIPER VENTURES OF TEXAS LLC

6. ESQUIVEL LILIAN S & JUAN A

7. SAENZ DIANA

8. RODRIGUEZ GEORGE JR

9. MADDEN CHYREL S & JOHN

10. BYRD ANDREA L

11. SAENZ MARY G

12. KASBERG RANDY

13. NEW BRAUNFELS COMMUNITY RESOURCES INC

14. BURCH TROY D JR

15. GONZALES PABLO P & OLIVIA

16. GALLAGHER CHARLES E JR & ERIN E

17. JECKT HOLDINGS LLC

18. STEVENS PAULINE & URIBE JOSE

19. ESQUIVEL LILIAN S L & JUAN A

20. WRECKER SERIES

21. YOUNG RICHARD & KATIE

22. LOPEZ FRANCES