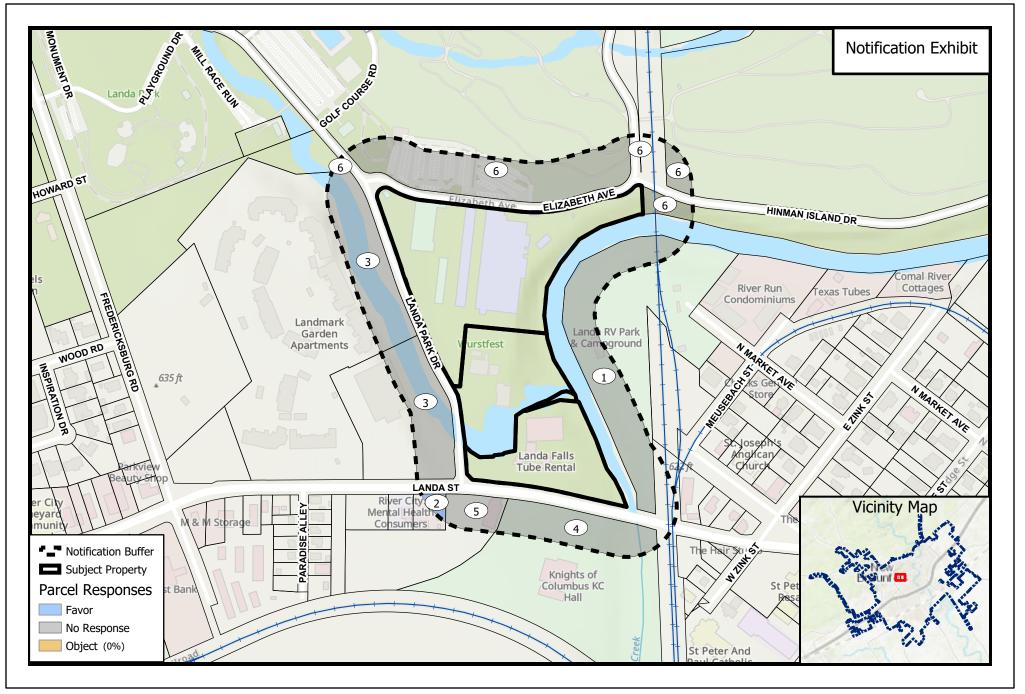

#### PROPOSED SPECIAL DISTRICT – CASE #PZ20-0010

The circled numbers on the map correspond to the property owners listed below. All information is from the Appraisal District Records. The property under consideration is marked as "Subject Property".

- 1. BELL RUSSELL & ELIZABETH
- 2. ALEXANDER JOY
- 3. T4V3 LLC
- 4. COLUMBUS CLUB ASSN NB
- 5. WURSTFEST ASSOCIATION OF
- 6. NEW BRAUNFELS CITY OF

### SEE MAP

## PZ20-0010 Wurstfest Special District

DISCLAIMER: This map and information contained in it were developed exclusively for use by the City of New Braunfels. Any use or reliance on this map by anyone else is at that party's risk and without liability to the City of New Braunfels, its officials or employees for any discrepancies, errors, or variances which may exist.

Path: \\chfs-1\Departments\Planning\Special Districts\Wurstfest Grounds\ORD20-007.aprx Source: City of New Braunfels Planning Date: 3/13/2020