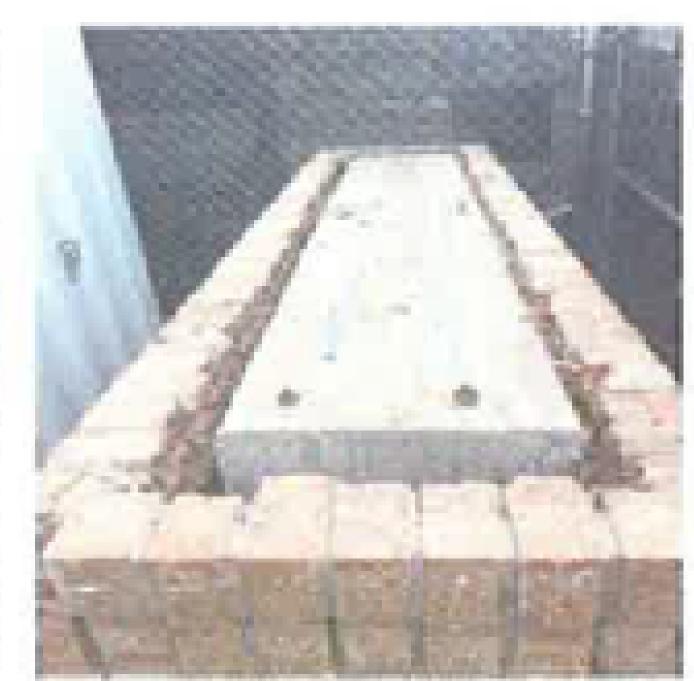

#### [C] - FABRICATED ALUMINUM CABINET

Material: (2) 31" x 88" x 24" deep Fabricated Aluminum Cabinet w/ 1 1/2" x 85" x 21" deep Reveal

Background Method: Surface Paint (Frisket)
Background Color:

- Fabricated Aluminum Cabinet: MP554 Choconut
- Reveal: Black

Mounting: Mechanically Mounts to Existing Brick Structure. Install Method TBD upon further evaluation of Existing Brick Structure.

1 Kitty Hawk Dr., Suite 100, Morrisville, NC 27560 919.354.3800 • www.poblocki.com

# **Landa Building Project**SpawGlass

New Braunfels, TX

Scale: 1" = 1'

Original Page Size: 11" x 17"

Notes

Double-Sided

Revisions

REV DESCRIPTION