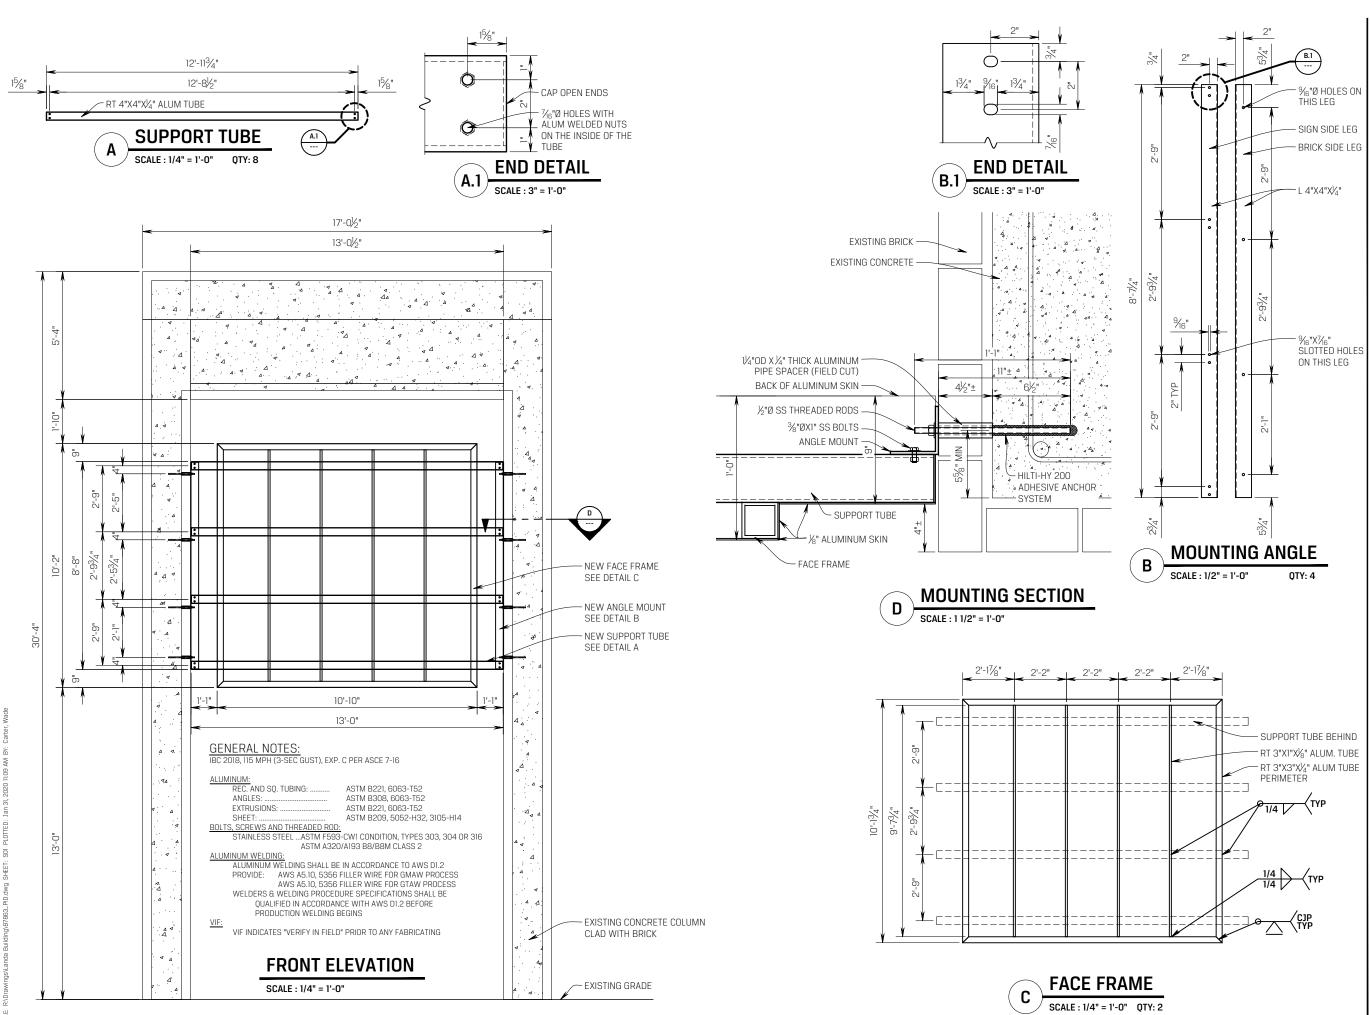

This document represents only an approximation of material colors specified. Actual product colors may vary from this print or digital image.

<u>Project</u>

# **Landa Building Project**SpawGlass

New Braunfels, TX

Scale: 1/4" = 1'
Original Page Size: 11" x 17"

Notes

Elevation View

<u>Revisions</u>

REV DESCRIPTION

BY DATE

Rep.: Jason Toussaint Orig. Date: 08/15/19
Drawn By: Michael Perlmutter

Sign Type

Grade

922 S. 70th St., Milwaukee, WI 53214 414.453.4010 • www.poblocki.com

This document is owned by and the information contained in it is proprietary to Poblockl Sign Company, LLC. By receipt hereof, the holder agrees not to use the information, disclose it to any third party or reproduce this document without the prior written consent of Poblockl Sign Company, LLC. Holder also agrees to immediately return this document upon request by Poblocki Sign Company, LLC.