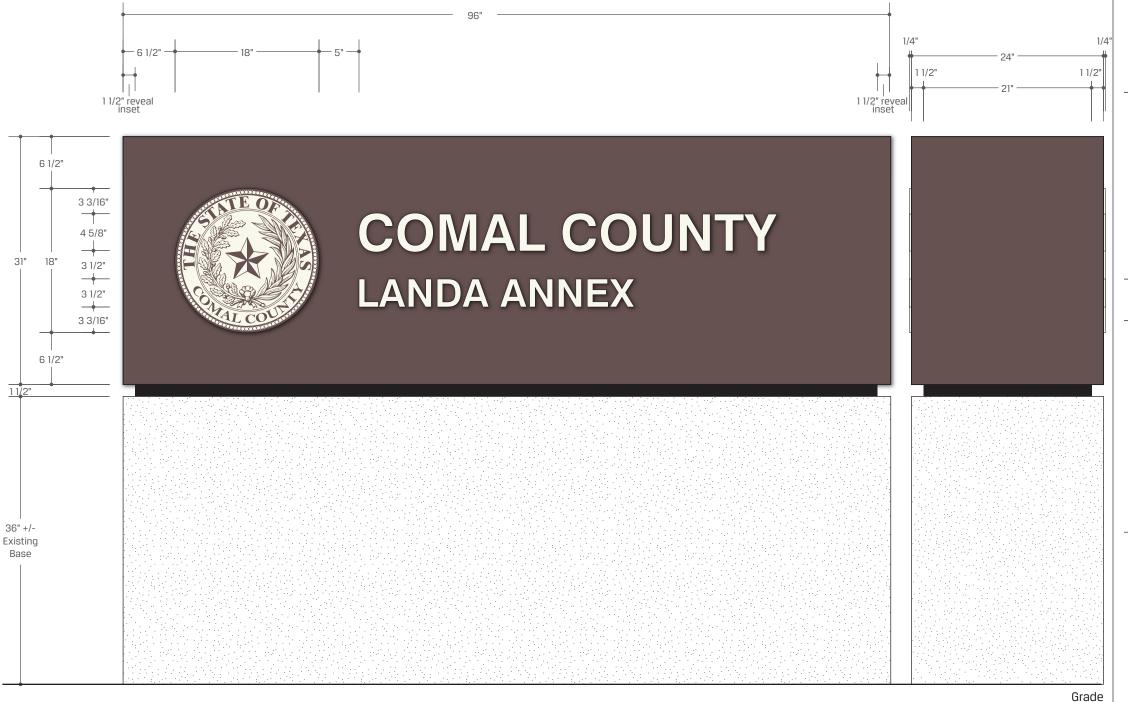

### SIGN SPECIFICATIONS

#### [A] - LOGO

Material: (2) 18" diameter x 1/4" thick Cut Aluminum Circle

**Graphics Method:** Surface Vinyl **Letter Style:** Per Art

**Letter and Graphics Color:** vinyl color to match MP5317 Chalk White

Background Method: Surface Paint
Background Color: MP554 Choconut
Mounting: Mechanically Stud Mounted to
Fabricated Aluminum Cabinet

#### [B] - LETTERS

Material: 1/4" thick Cut Aluminum Letters
Letter Style: Swis721 Win95BT Bold
Background Method: Surface Paint
Background Color: MP5317 Chalk White
Mounting: Mechanically Stud Mounted to
Fabricated Aluminum Cabinet

#### [C] - FABRICATED ALUMINUM CABINET

Material: (2) 31" x 88" x 24" deep Fabricated Aluminum Cabinet w/ 1 1/2" x 85" x 21" deep Reveal

Background Method: Surface Paint (Frisket)
Background Color:

- Fabricated Aluminum Cabinet: MP554 Choconut
- Reveal: Black

Mounting: Mechanically Mounts to Existing Brick Structure. Install Method TBD upon further evaluation of Existing Brick Structure.

1 Kitty Hawk Dr., Suite 100, Morrisville, NC 27560 919.354.3800 • www.poblocki.com

# **Landa Building Project**SpawGlass

New Braunfels, TX

Scale: 1" = 1'

Original Page Size: 11" x 17"

Notes

Double-Sided

Revisions

REV DESCRIPTION