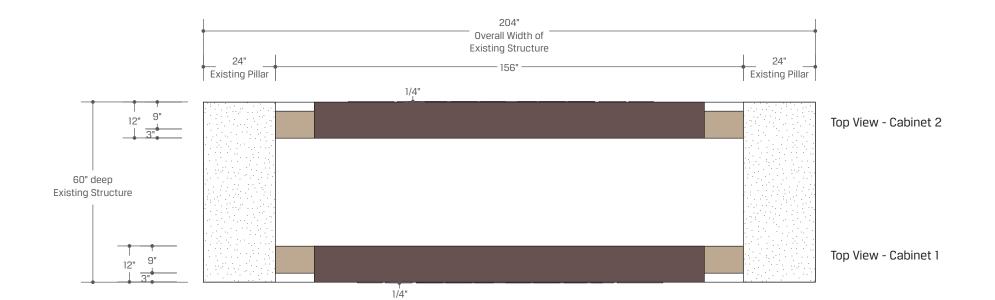

#### [B] - FABRICATED ALUMINUM CABINET

Material: (2) 122" x 156" x 12" deep Fabricated Aluminum Cabinet w/ 9" deep Vertical Reveals and 1/4" deep Cut Aluminum Letters Letter Style: Swis721 Win95BT Roman Letter Color: MP5317 Chalk White **Background Method:** Surface Paint (Frisket) Background Color: MP00554 Choconut and MP12813 Beige Frame

#### Mounting:

- Cut Aluminum Letters: Mechanically Stud Mounted Flush to Cabinet
- Cabinet(s): Mechanically Mounts to Existing Brick Structure. Install Method TBD upon further evaluation of Existing Brick Structure.