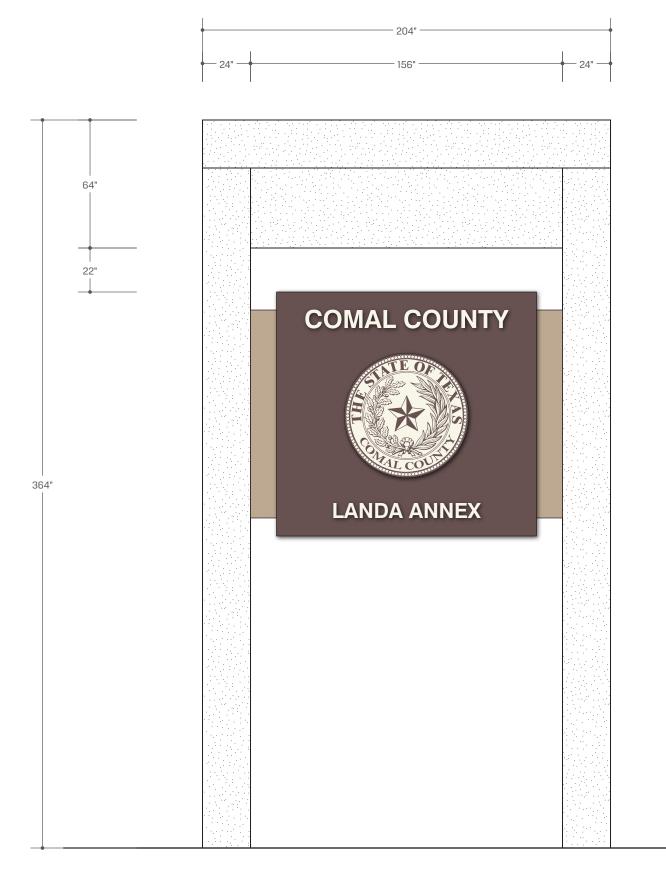

This document represents only an approximation of material colors specified. Actual product colors may vary from this print or digital image.

**Project** 

## **Landa Building Project SpawGlass**

New Braunfels, TX

Scale: 3/8" = 1' Original Page Size: 11" x 17"

#### Notes

VE Option shown here

Revisions

REV DESCRIPTION

Rep.: Jason Toussaint Orig. Date: 08/15/19 Drawn By: Michael Perlmutter

BY DATE

Sign Type

Kitty Hawk Dr., Suite 100, Morrisville, NC 2756 919.354.3800 • www.poblocki.com