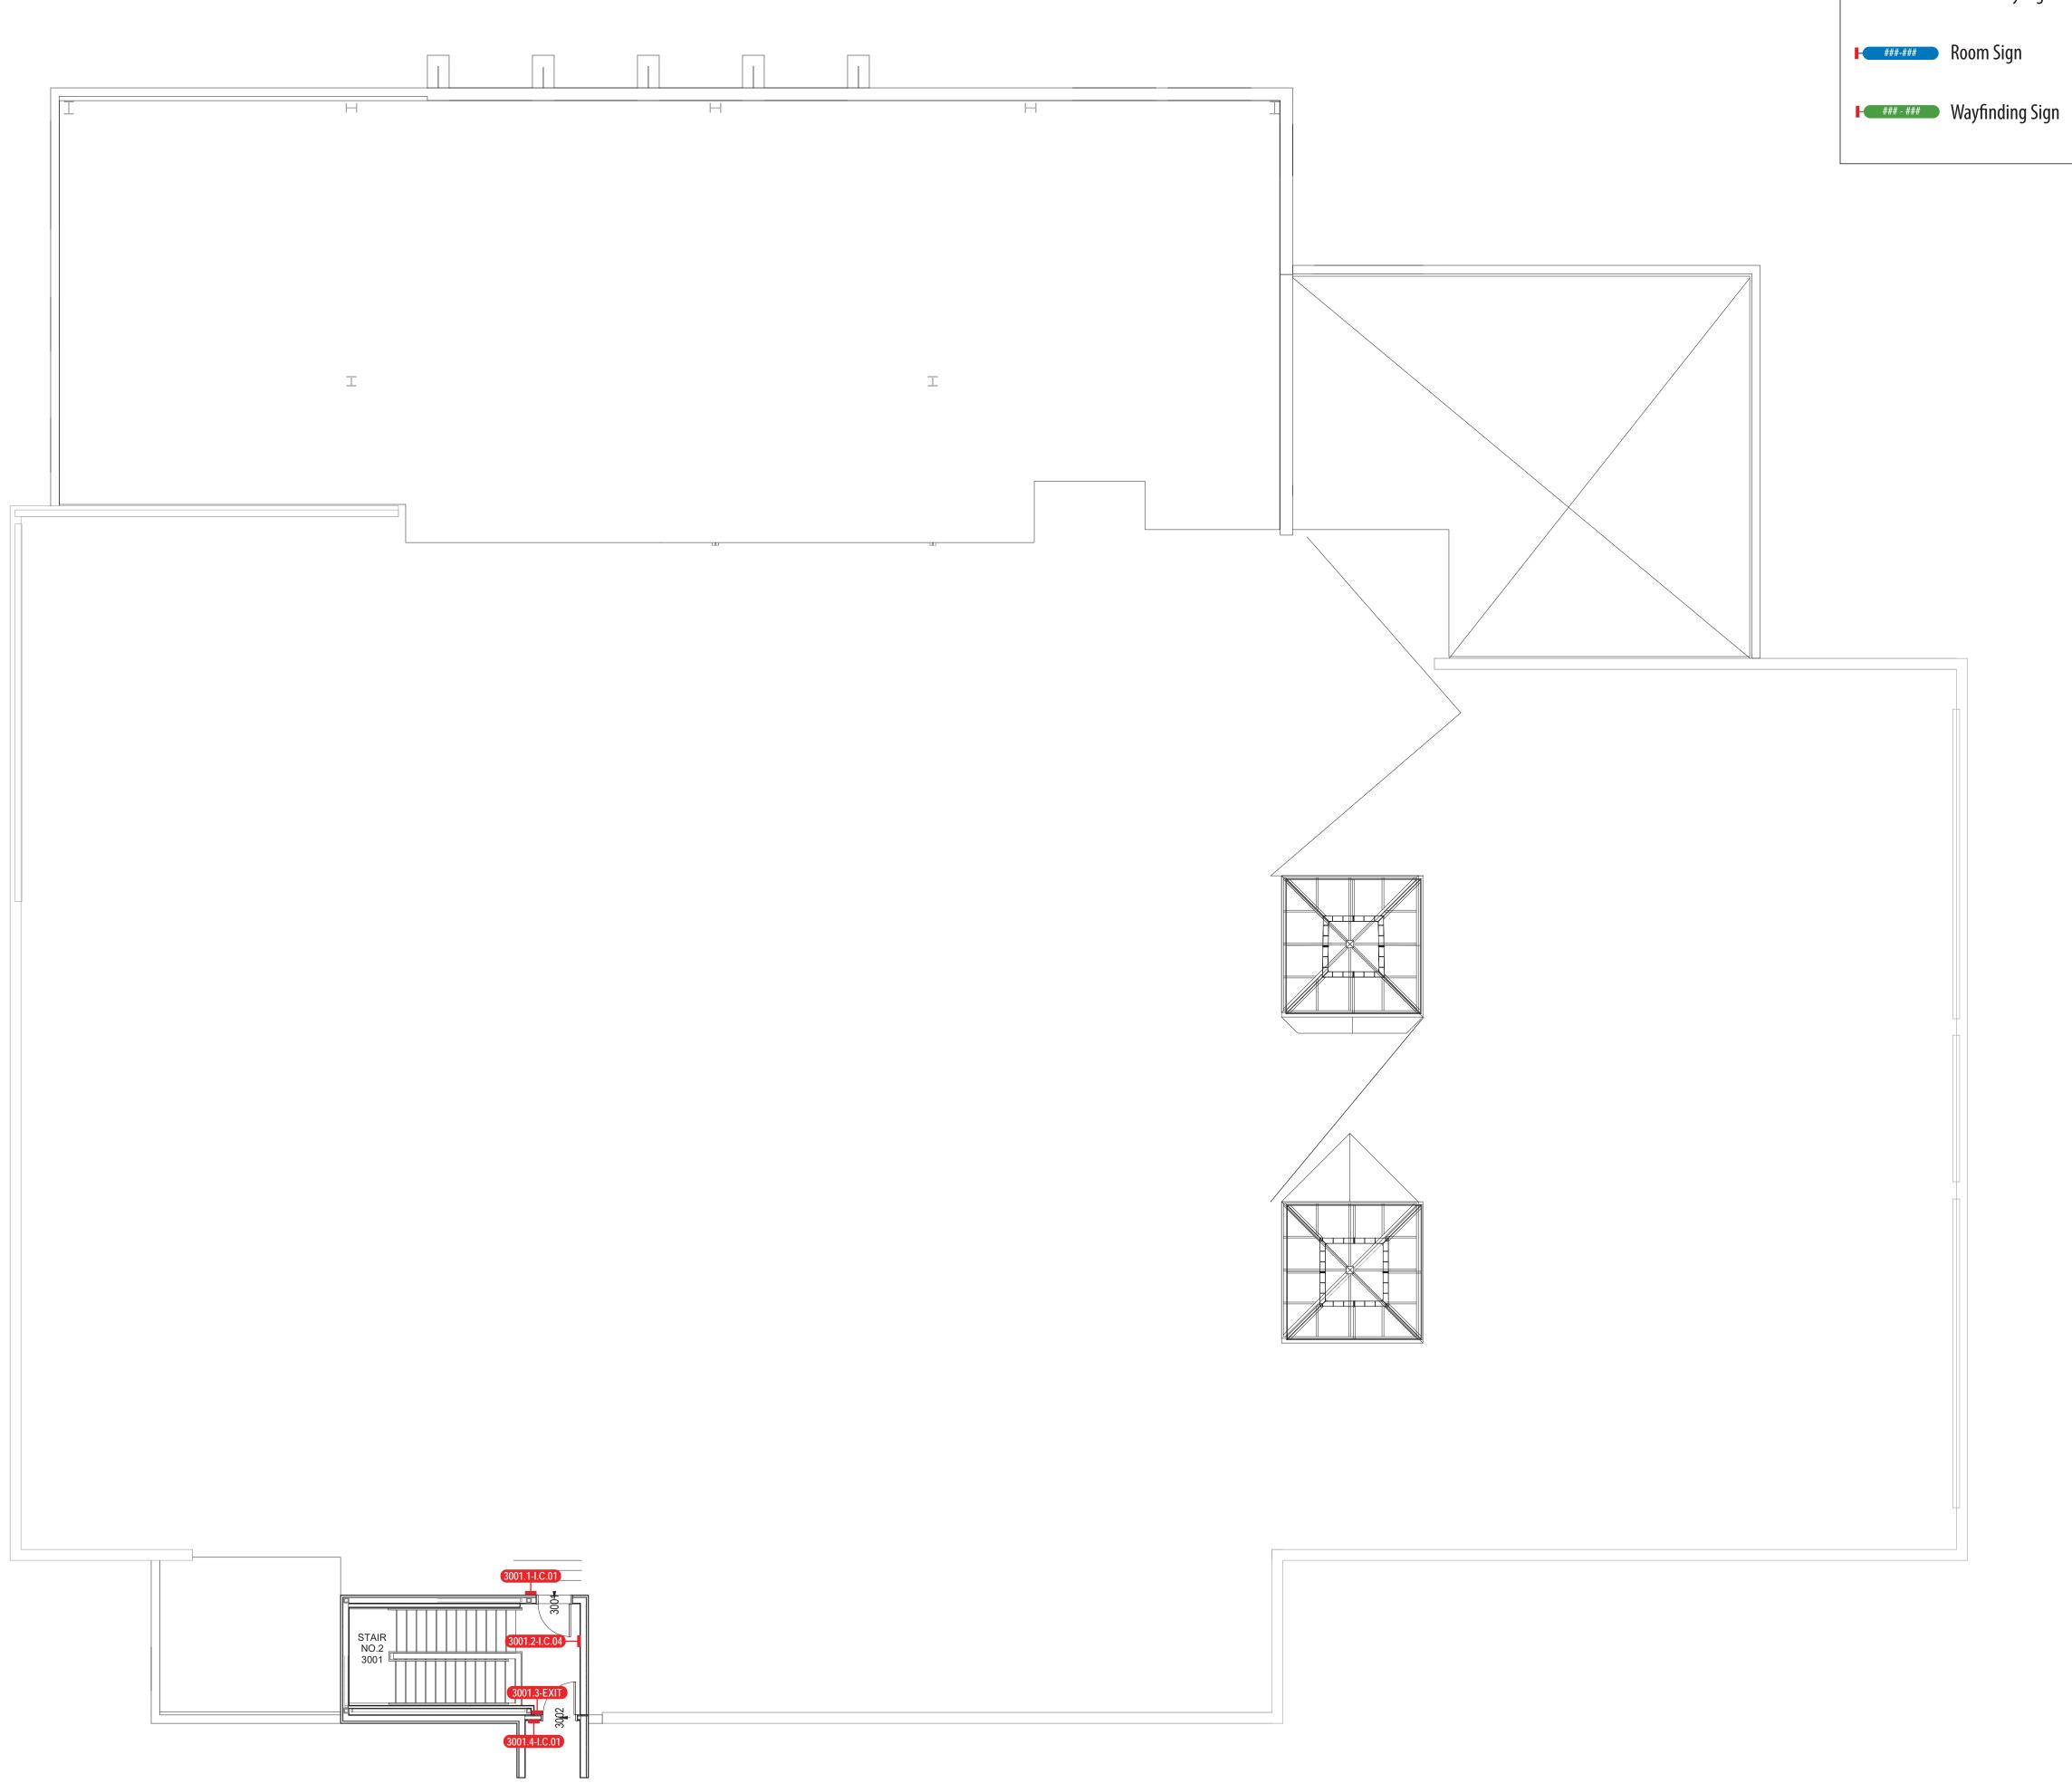

#### Sign Loc. No.

PID

PRIMARY ID
Sign Type

87863

S01 Sheet

OPP-Project-Job No.

GENERAL SHEET NOTES:
1. DO NOT SCALE DRAWINGS

Life Safety Sign

**KEY** 

2. REFER TO DRAWING SERIES AG, SPECIFICATION SECTION 10 14 06, AND MESSAGE SCHEDULE(APPENDIX 10 14 06, 3.5) FOR COMPLETE INFORMATION.

3. SIGN TYPE USE FOR ALL LOCATIONS SHOWN SHALL BE CONFIRMED TO AS-BUILT CONDITIONS AND CONFIRMED WITH THE CLIENT PRIOR TO PRODUCTION.

4. MESSAGE TEXT FOR ALL LOCATIONS SHOWN SHALL BE CONFIRMED TO AS-BUILT CONDITIONS AND CONFIRMED WITH THE CLIENT PRIOR TO PRODUCTION.

HDR Architecture, Inc. 1001 FANNIN STREET SUITE 525 HOUSTON, TX 77002

# **LANDA BUILDING RENOVATION & ADDITION**

178 E Mill St New Braunfels, TX 78130

DOCUMENTS

CONSTRUCTION

**ROOF PLAN -SIGNAGE** 

1/8" = 1'-0"

CONSTRUCTION DOCUMENTS

1 ROOF PLAN - SIGNAGE
1/8" = 1'-0"