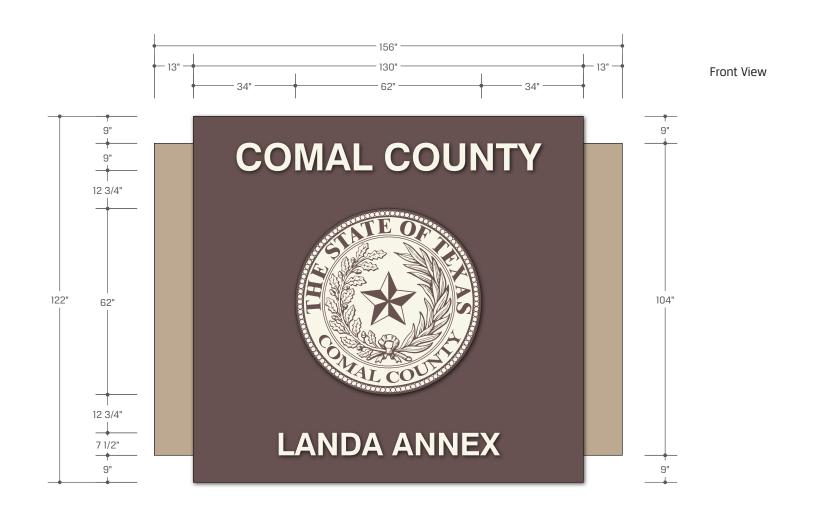

### SIGN SPECIFICATIONS

#### [A] - LOGO

Material: (2) 62" diameter x 1/4" thick Cut Aluminum Circle

**Graphics Method:** Surface Vinyl Letter Style: Per Art

Letter and Graphics Color: vinyl color to

match MP5317 Chalk White **Background Method:** Surface Paint Background Color: MP554 Choconut

Mounting: Mechanically Stud Mounted to Fabricated Aluminum Cabinet

#### [B] - FABRICATED ALUMINUM CABINET

Material: (2) 122" x 156" x 12" deep Fabricated Aluminum Cabinet w/ 9" deep Vertical Reveals and 1/4" deep Cut Aluminum Letters Letter Style: Swis721 Win95BT Roman Letter Color: MP5317 Chalk White **Background Method:** Surface Paint (Frisket) Background Color: MP00554 Choconut and MP12813 Beige Frame

#### Mounting:

- Cut Aluminum Letters: Mechanically Stud Mounted Flush to Cabinet
- Cabinet(s): Mechanically Mounts to Existing Brick Structure. Install Method TBD upon further evaluation of Existing Brick Structure.