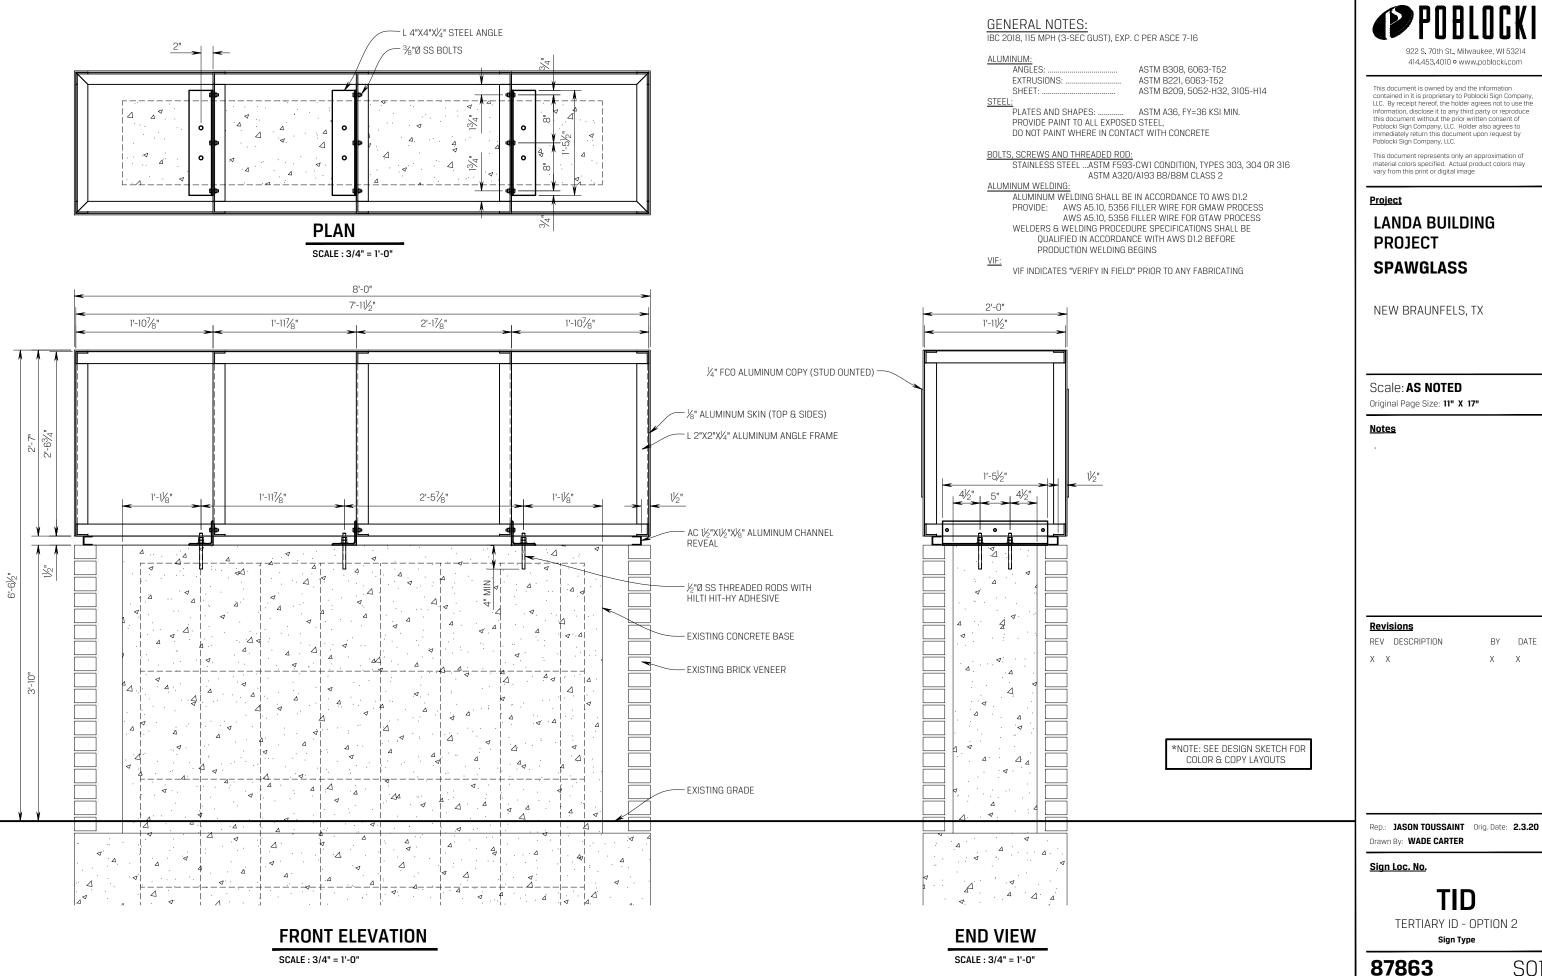

# **Landa Building Project**SpawGlass

New Braunfels, TX

Scale: 1" = 1'

Original Page Size: 11" x 17"

Notes

Double-Sided

Revisions

REV DESCRIPTION

BY DATE

1 96" wide based on VIF JKT 2/3/20

Rep.: **Jason Toussaint** Orig. Date: **9/12/19**Drawn By: **Michael Perlmutter** 

Sign Type

**TID**Tertiary ID - Option 2

S01 Sheet

OPP-Project-Job No.