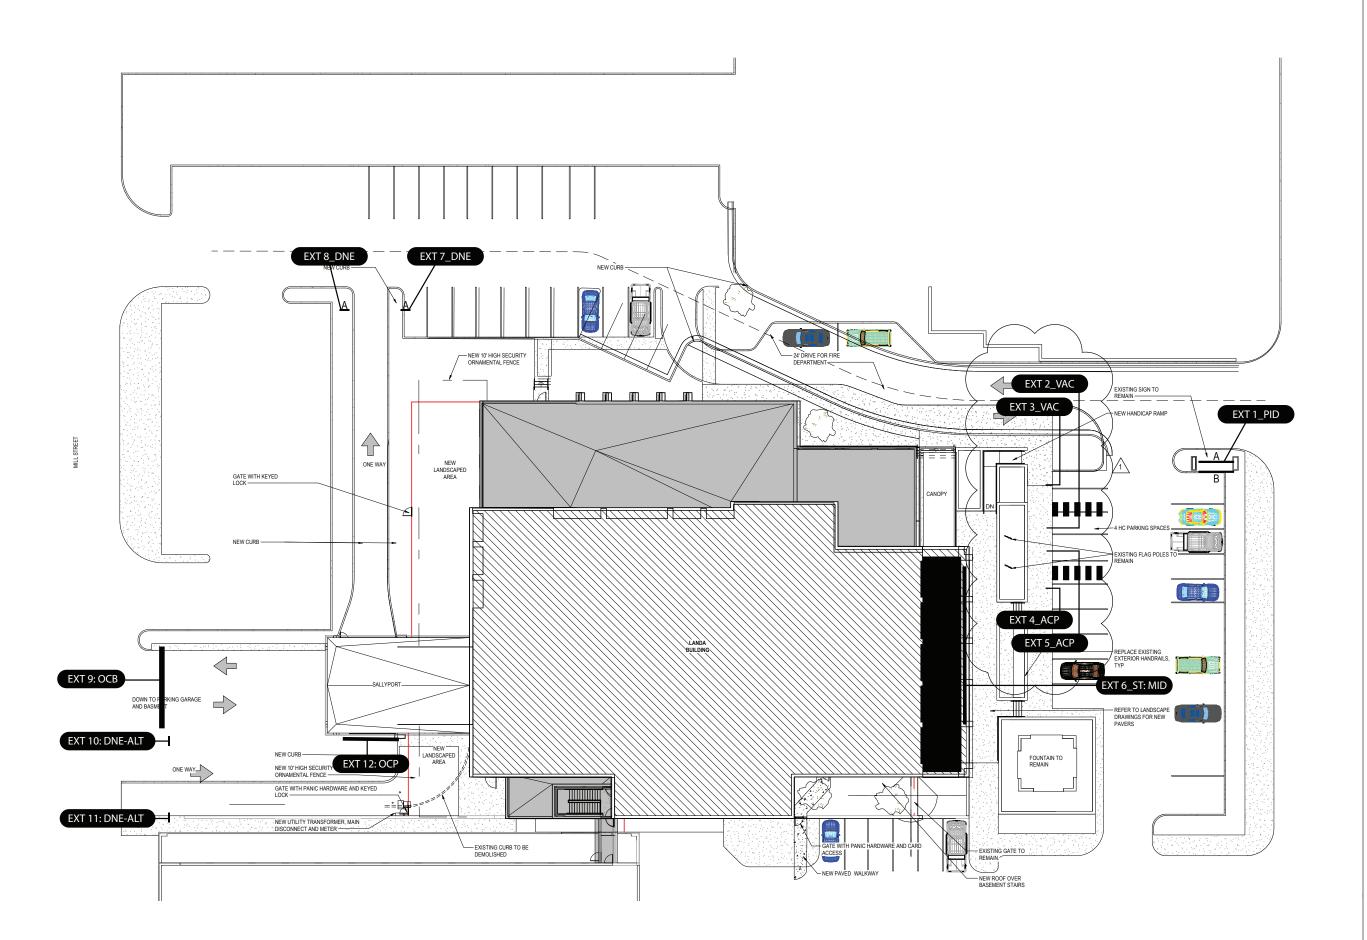

# Landa Building Project

## **Exterior**

New Braunfels, TX

# **Site Plan**

Sign Location Key

(itty Hawk Dr., Suite 100, Morrisville, NC 275 919.354.3800 • www.poblocki.com

This document is owned by and the information contained in it is proprietary to Poblocki Sign Company. LLC. By receipt hereof, the holder agrees not to use the information, disclose it to any third party or reproduce this document without the prior written consent of Poblocki Sign Company, LLC. Holder also agrees to immediately return this document upon request by Poblocki Sign Company, LLC.

This document represents only an approximation of material colors specified. Actual product colors may vary from this print or digital image.

<u>Project</u>

# **Site Plan**

# Sign Location Key

RENDERING OF SIGN TYPE MID