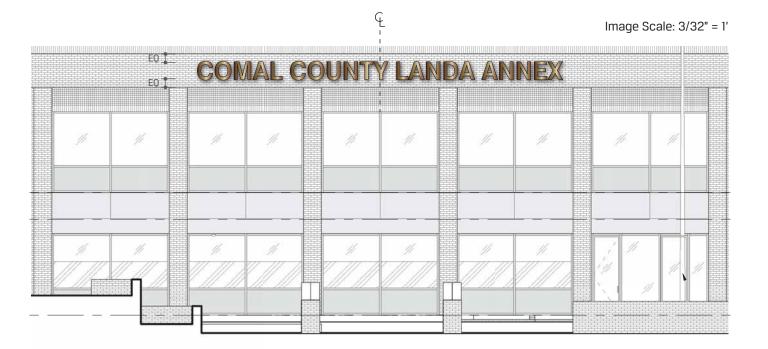

COMAL COUNTY LANDA ANNEX

487 1/8"

1 Kitty Hawk Dr., Suite 100, Morrisville, NC 2756 919.354.3800 • www.poblocki.com

This document is owned by and the information contained in it is proprietary to Poblocki Sign Company, LLC. By receipt hereof, the holder agrees not to use the information, disclose it to any third party or reproduce this document without the prior written consent of Poblocki Sign Company, LLC. Holder also agrees to immediately return this document upon request by Poblocki Sign Company, LLC.

# **Landa Building Project**SpawGlass

New Braunfels, TX

Scale: 3/16" = 1'
Original Page Size: 11" x 17"

<u>Notes</u>