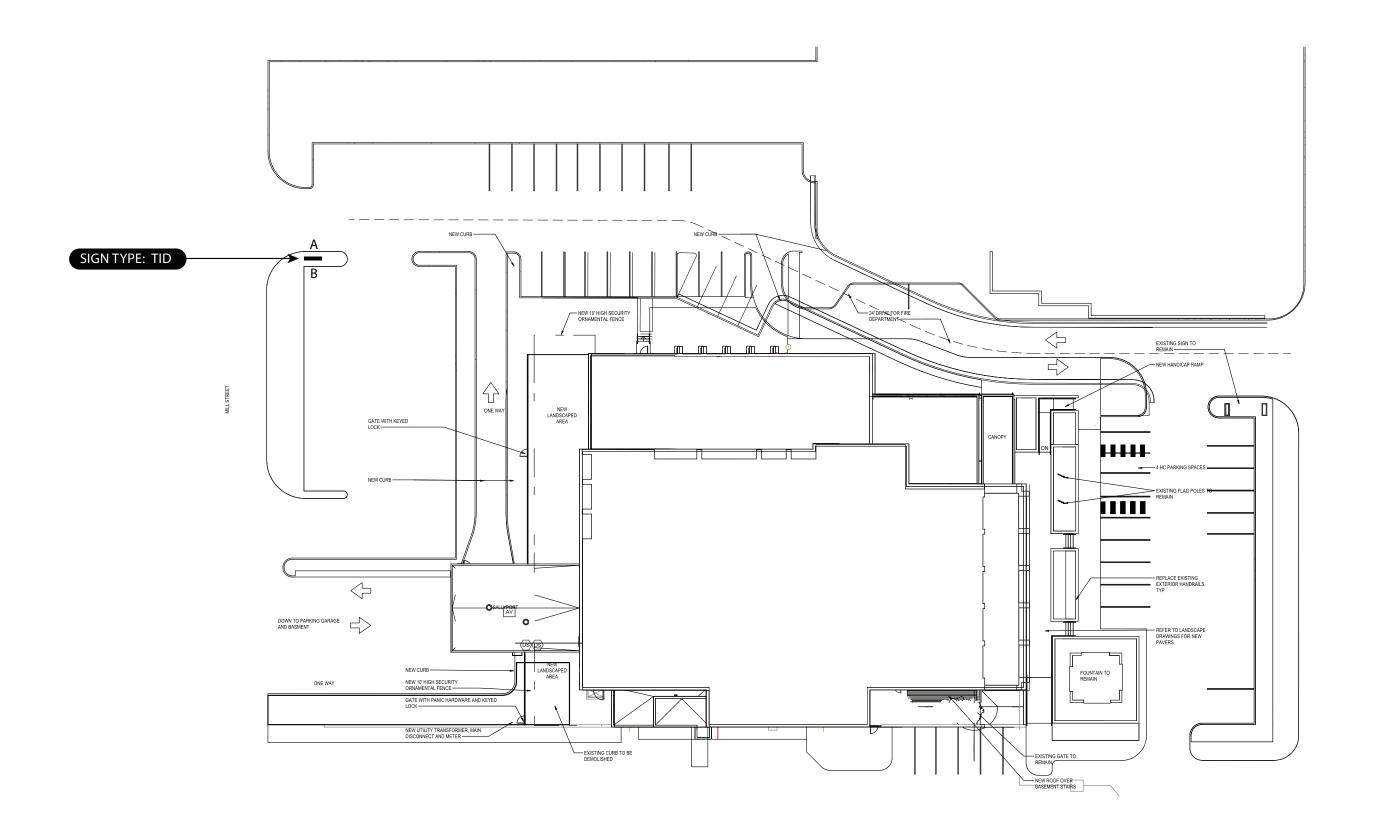

# **Landa Building Project**SpawGlass

New Braunfels, TX

Scale: 1" = 1'

Original Page Size: 11" x 17"

Notes

Double-Sided

Revisions

REV DESCRIPTION

BY DATE

1 96" wide based on VIF JKT 2/3/20

Rep.: **Jason Toussaint** Orig. Date: **9/12/19**Drawn By: **Michael Perlmutter** 

Sign Type

**TID**Tertiary ID - Option 2

S01 Sheet

OPP-Project-Job No.