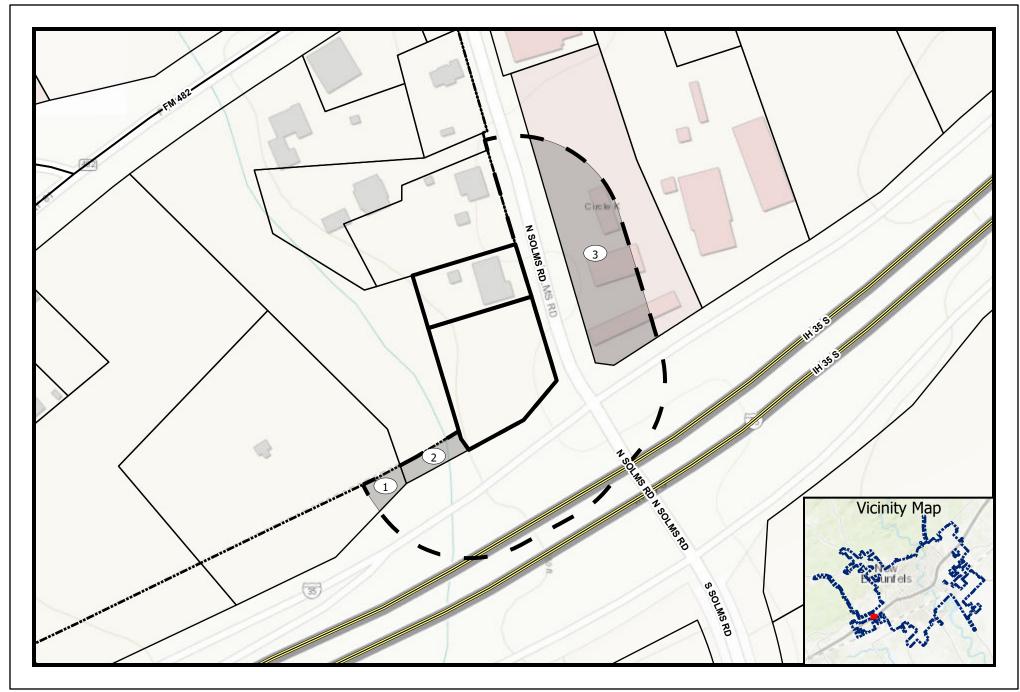

## PROPOSED REZONING - CASE #PZ20-0097

The circled numbers on the map correspond to the property owners listed below. All information is from the Appraisal District Records. The property under consideration is marked as "Subject Property".

- 1. N B COMMUNICATIONS INC
- 2. LICHI REAL ESTATE MANAGEMENT LLC
- 3. CIRCLE K STORES INC

**SEE MAP** 

PZ20-0097 APD to C-1B

DISCLAIMER: This map and information contained in it were developed exclusively for use by the City of New Braunfels. Any use or reliance on this map by anyone else is at that party's risk and without liability to the City of New Braunfels, its officials or employees for any discrepancies, errors, or variances which may exist.