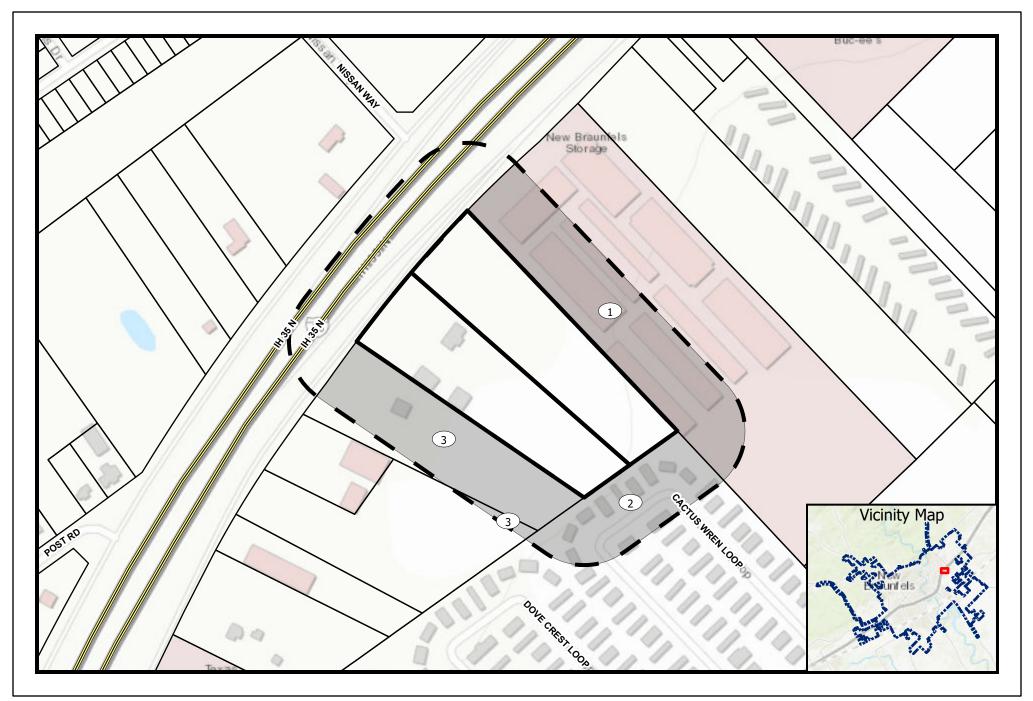

## PROPOSED REZONING – CASE #PZ20-0099

The circled numbers on the map correspond to the property owners listed below. All information is from the Appraisal District Records. The property under consideration is marked as "Subject Property".

- 1. NEW BRAUNFELS STORAGE LTD
- 2. CP COMAL FARMS LTD PARTNERSHIP
- 3. SNIDER RONALD B

## SEE MAP

PZ20-0099 C-3 & APD to MU-B

DISCLAIMER: This map and information contained in it were developed exclusively for use by the City of New Braunfels. Any use or reliance on this map by anyone else is at that party's risk and without liability to the City of New Braunfels, its officials or employees for any discrepancies, errors, or variances which may exist.