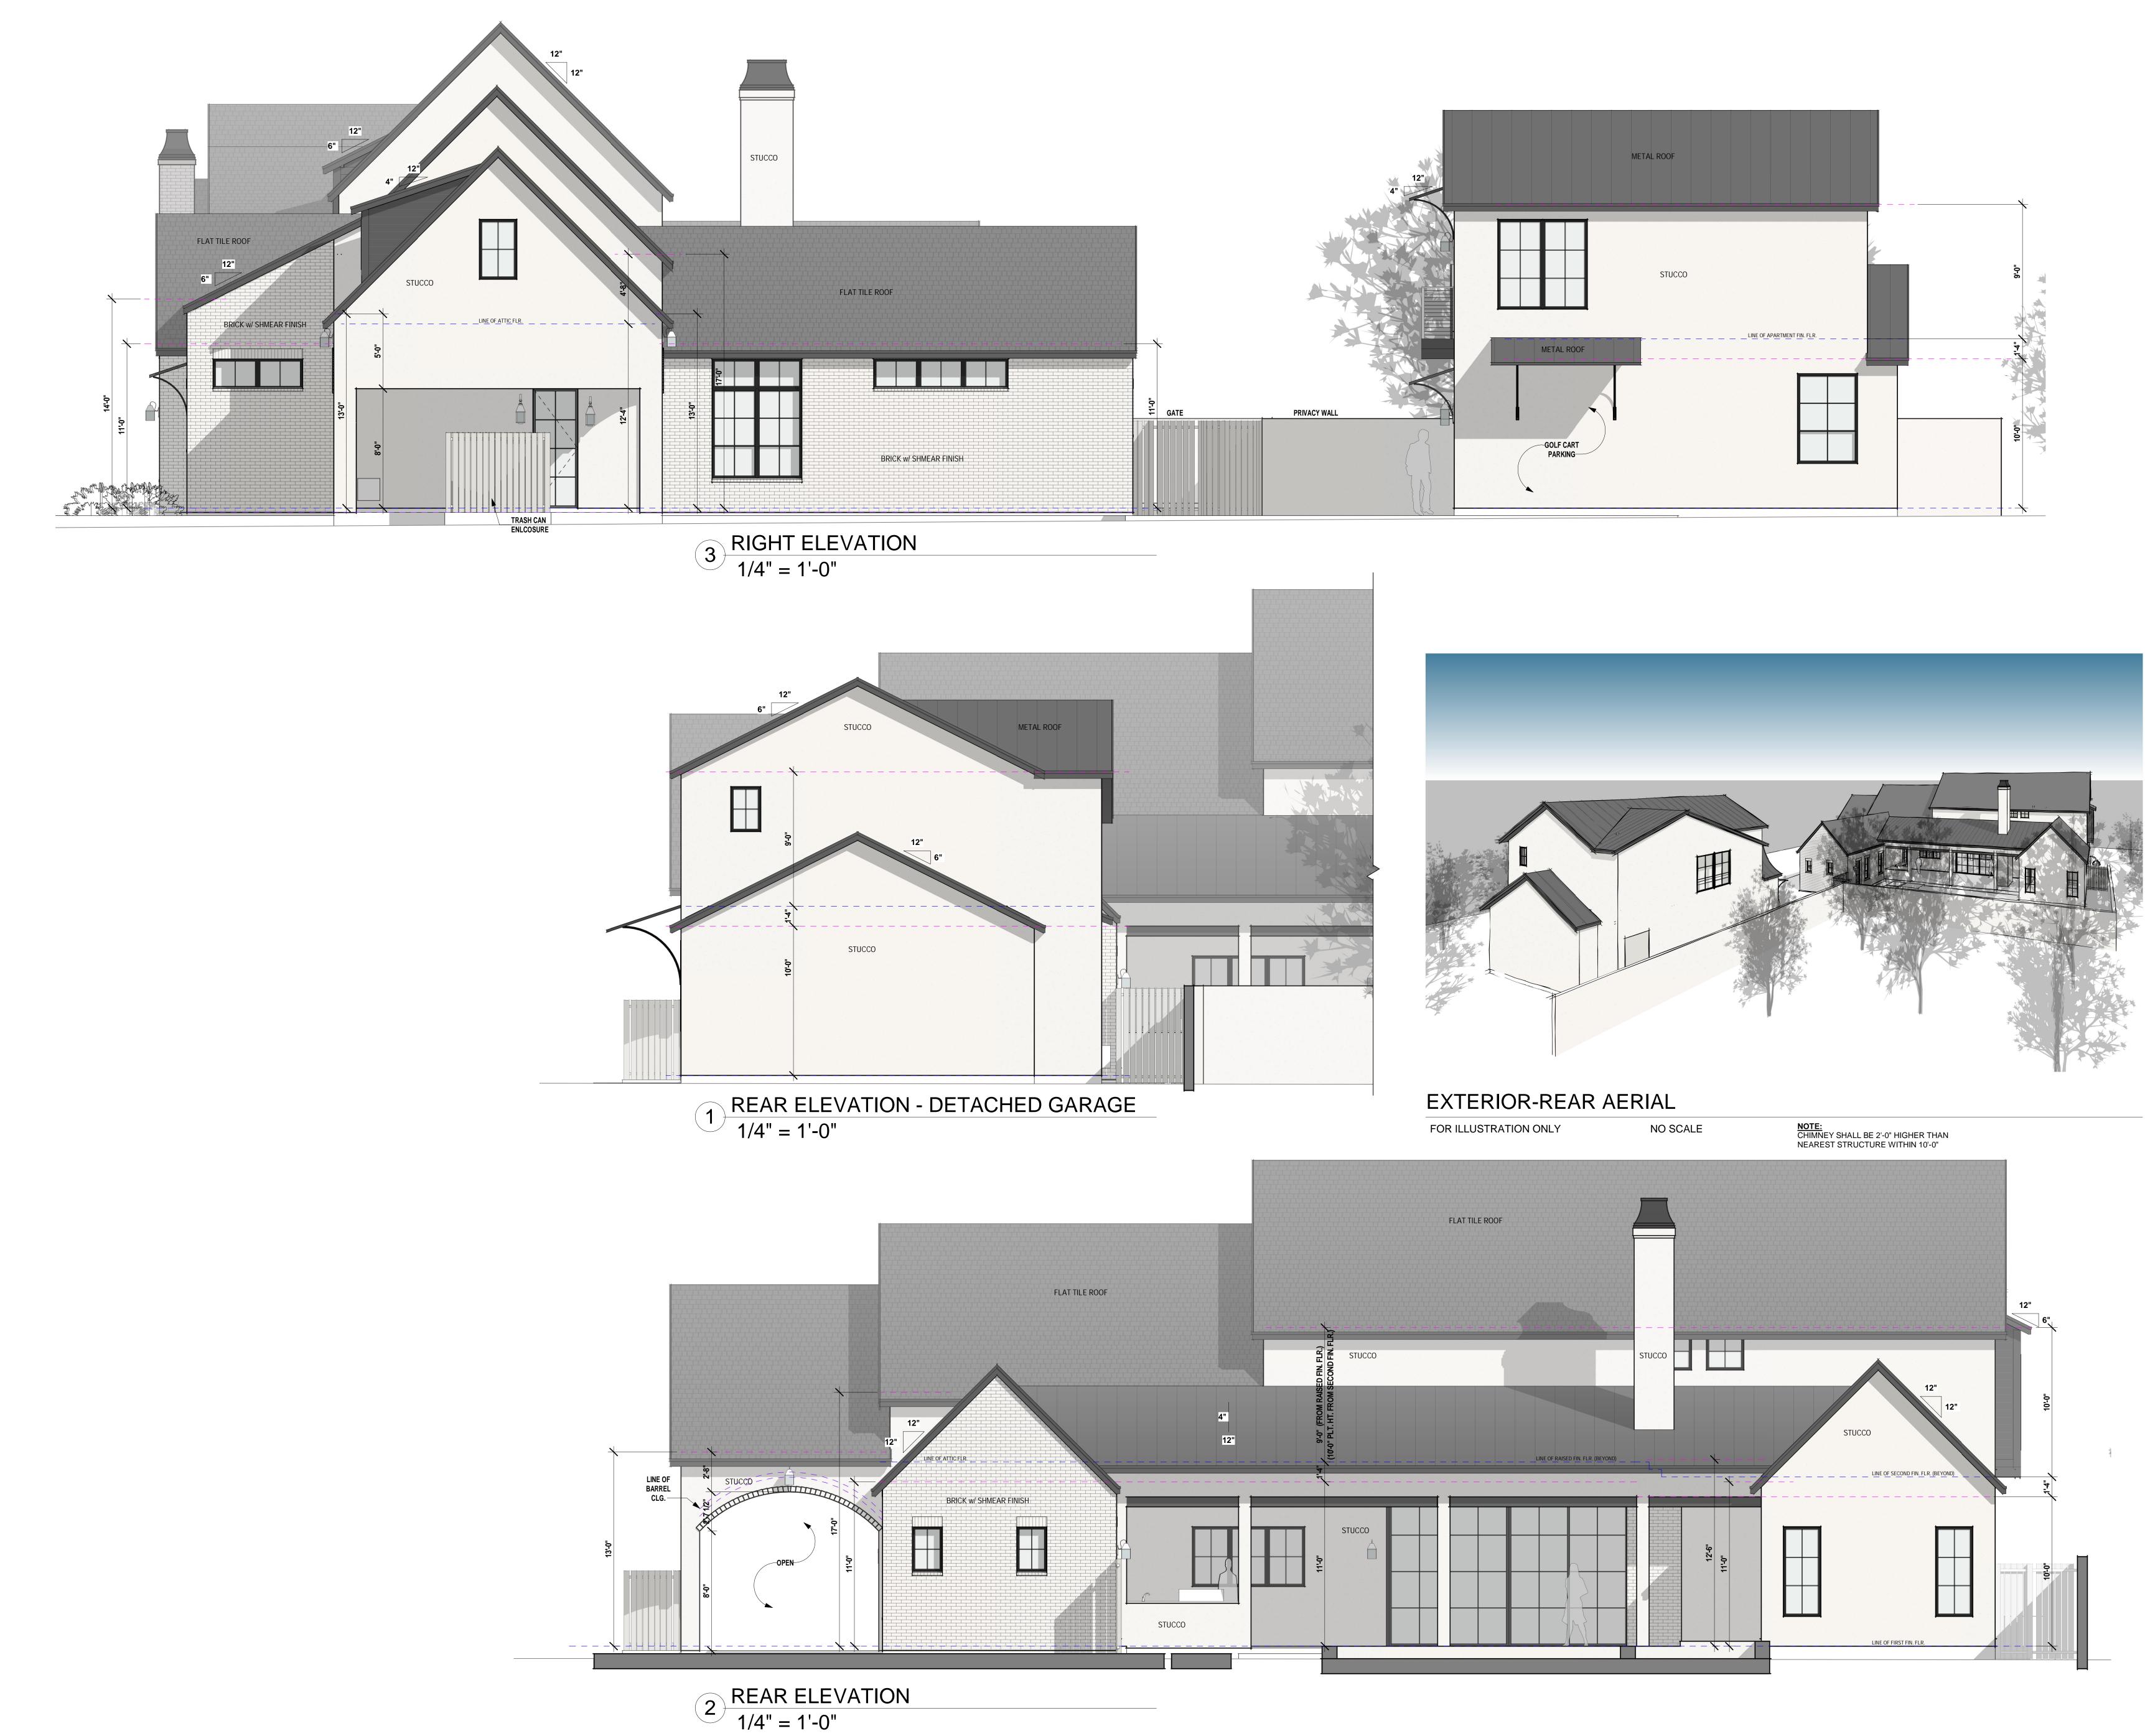

FOR ILLUSTRATION ONLY

NO SCALE

/2020 10:08:35 AM C:\USERS\MSA3\DESKTOP\SWEARINGEN CD 07-31-20.F

 $1 \frac{\text{FRONT ELEVATION}}{1/4" = 1'-0"}$ 

2 FRONT ELEVATION - DETACHED GARAGE 1/4" = 1'-0"