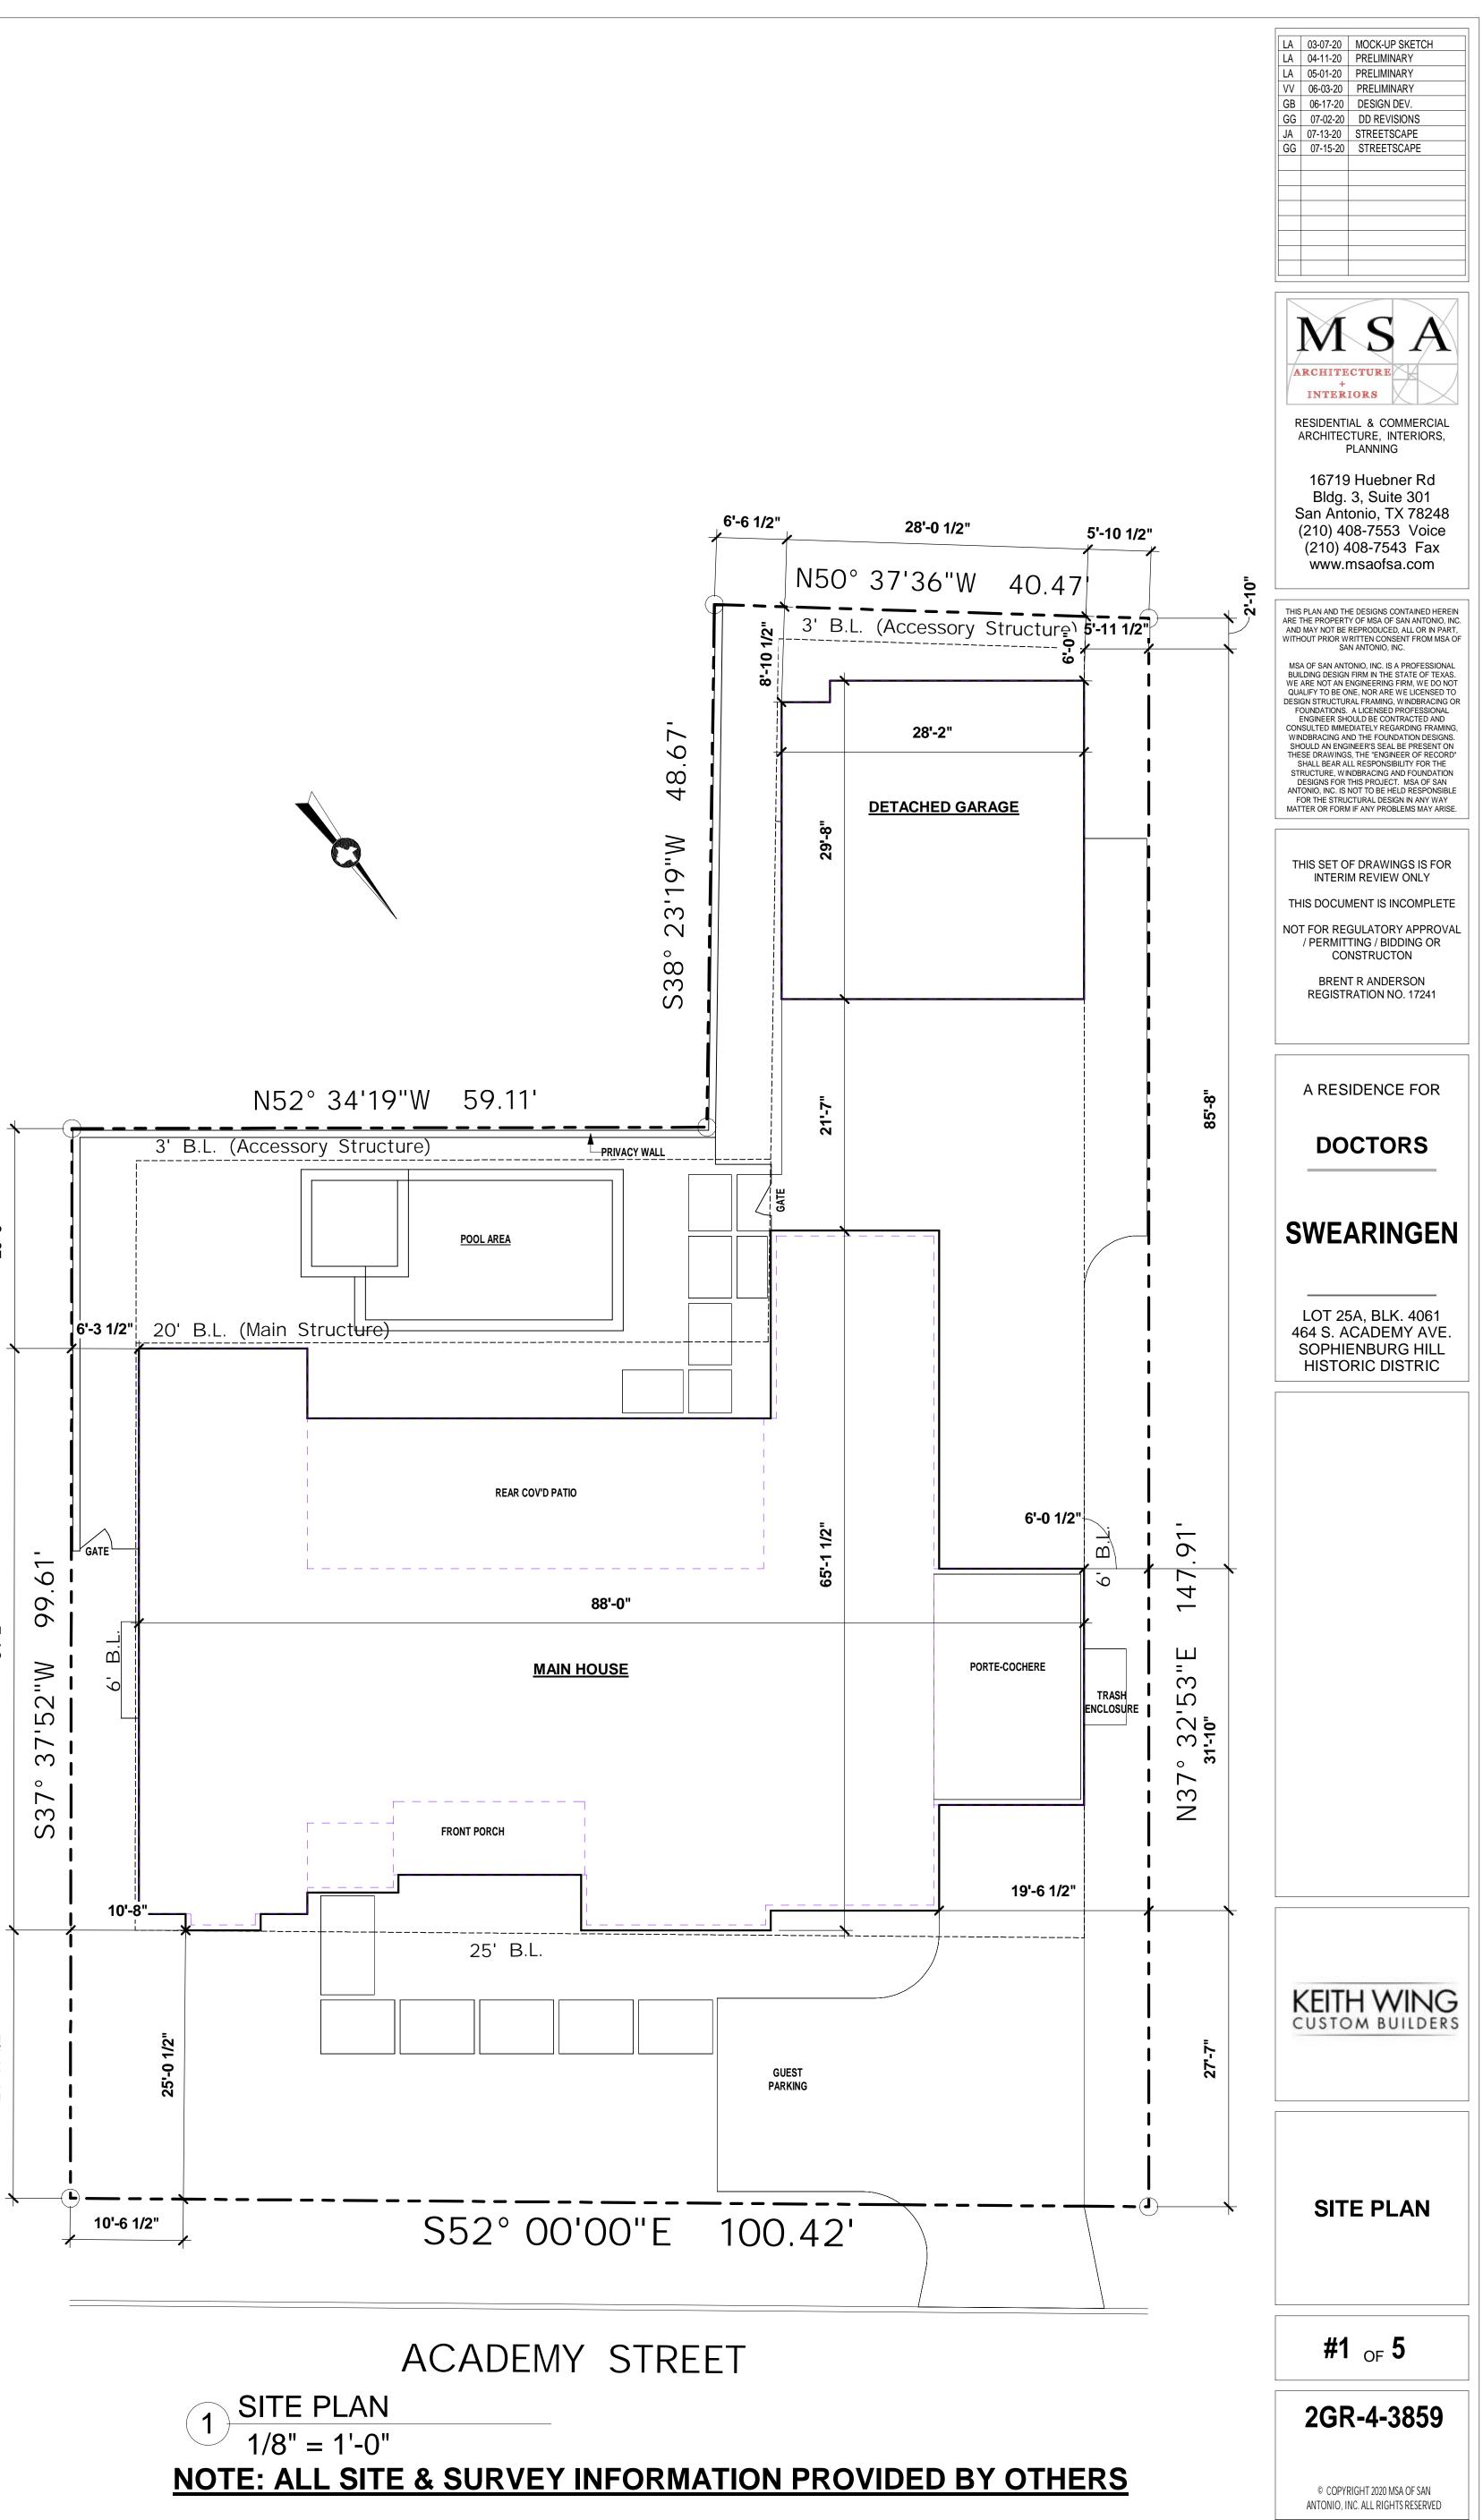

## **GENERAL NOTES:**

JURISDICTION OVER THE PROJECT. ALL IRC SECTIONS & TABLES REFERENCED REFER TO IRC 2018 VERSION.

- COMMENCING ADDITIONAL WORK. FLOOR & PER IRC SEC 310. 14. WALLS SHALL BE BRACED IN ACCORDANCE OF IRC SEC R602.10. 15. GLAZING SHALL COMPLY WITH IRC SEC. R308.
- MANUFACTURER'S SPECIFICATIONS.
- 20. ALL SITE & SURVEY INFORMATION PROVIDED BY OTHERS. 21. SITE GRADING AND DRAINAGE PLANS PROVIDED BY OTHERS.