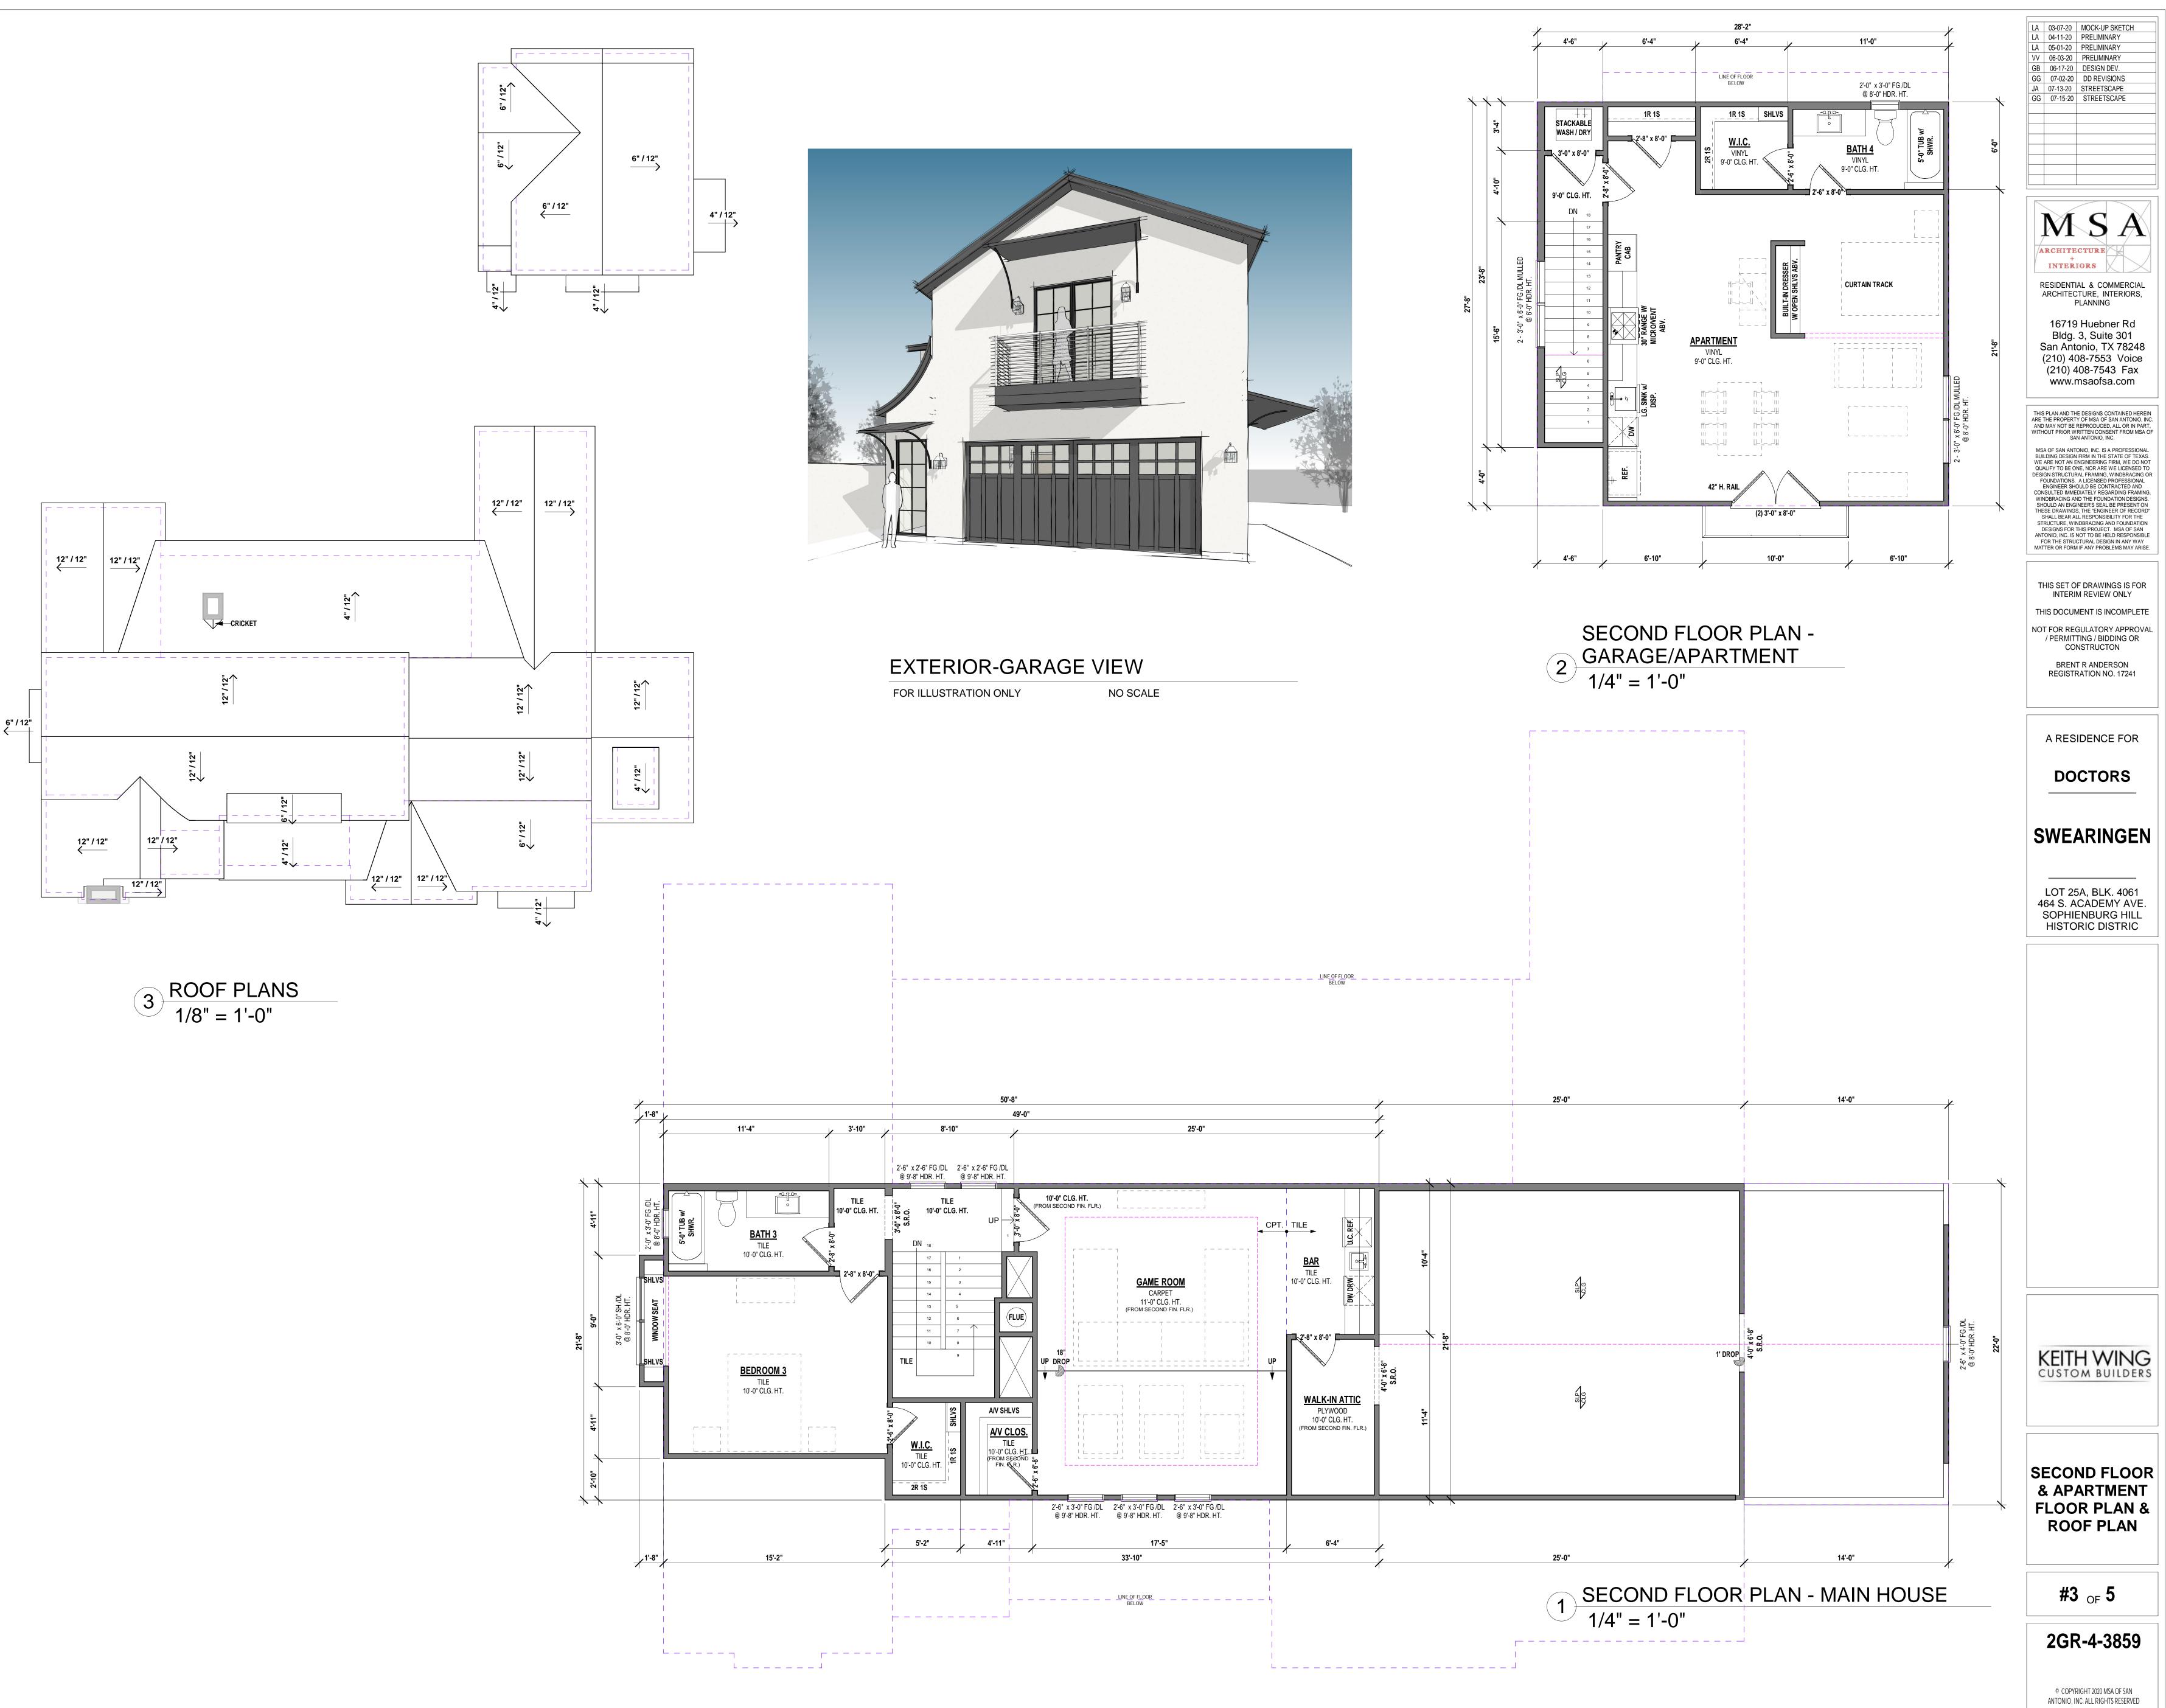

## EXISTING STREET ELEVATION PROFILE





## FOR ILLUSTRATION ONLY NO SCALE

ALL MININ EXTERIOR-FRONT VIEW NO SCALE FOR ILLUSTRATION ONLY

NO SCALE FOR ILLUSTRATION ONLY





## **GENERAL NOTES:**

JURISDICTION OVER THE PROJECT. ALL IRC SECTIONS & TABLES REFERENCED REFER TO IRC 2018 VERSION.

- COMMENCING ADDITIONAL WORK. FLOOR & PER IRC SEC 310. 14. WALLS SHALL BE BRACED IN ACCORDANCE OF IRC SEC R602.10. 15. GLAZING SHALL COMPLY WITH IRC SEC. R308.
- MANUFACTURER'S SPECIFICATIONS.
- 20. ALL SITE & SURVEY INFORMATION PROVIDED BY OTHERS. 21. SITE GRADING AND DRAINAGE PLANS PROVIDED BY OTHERS.













FOR ILLUSTRATION ONLY

NO SCALE



/2020 10:08:35 AM C:\USERS\MSA3\DESKTOP\SWEARINGEN CD 07-31-20.F



 $1 \frac{\text{FRONT ELEVATION}}{1/4" = 1'-0"}$ 



2 FRONT ELEVATION - DETACHED GARAGE 1/4" = 1'-0"