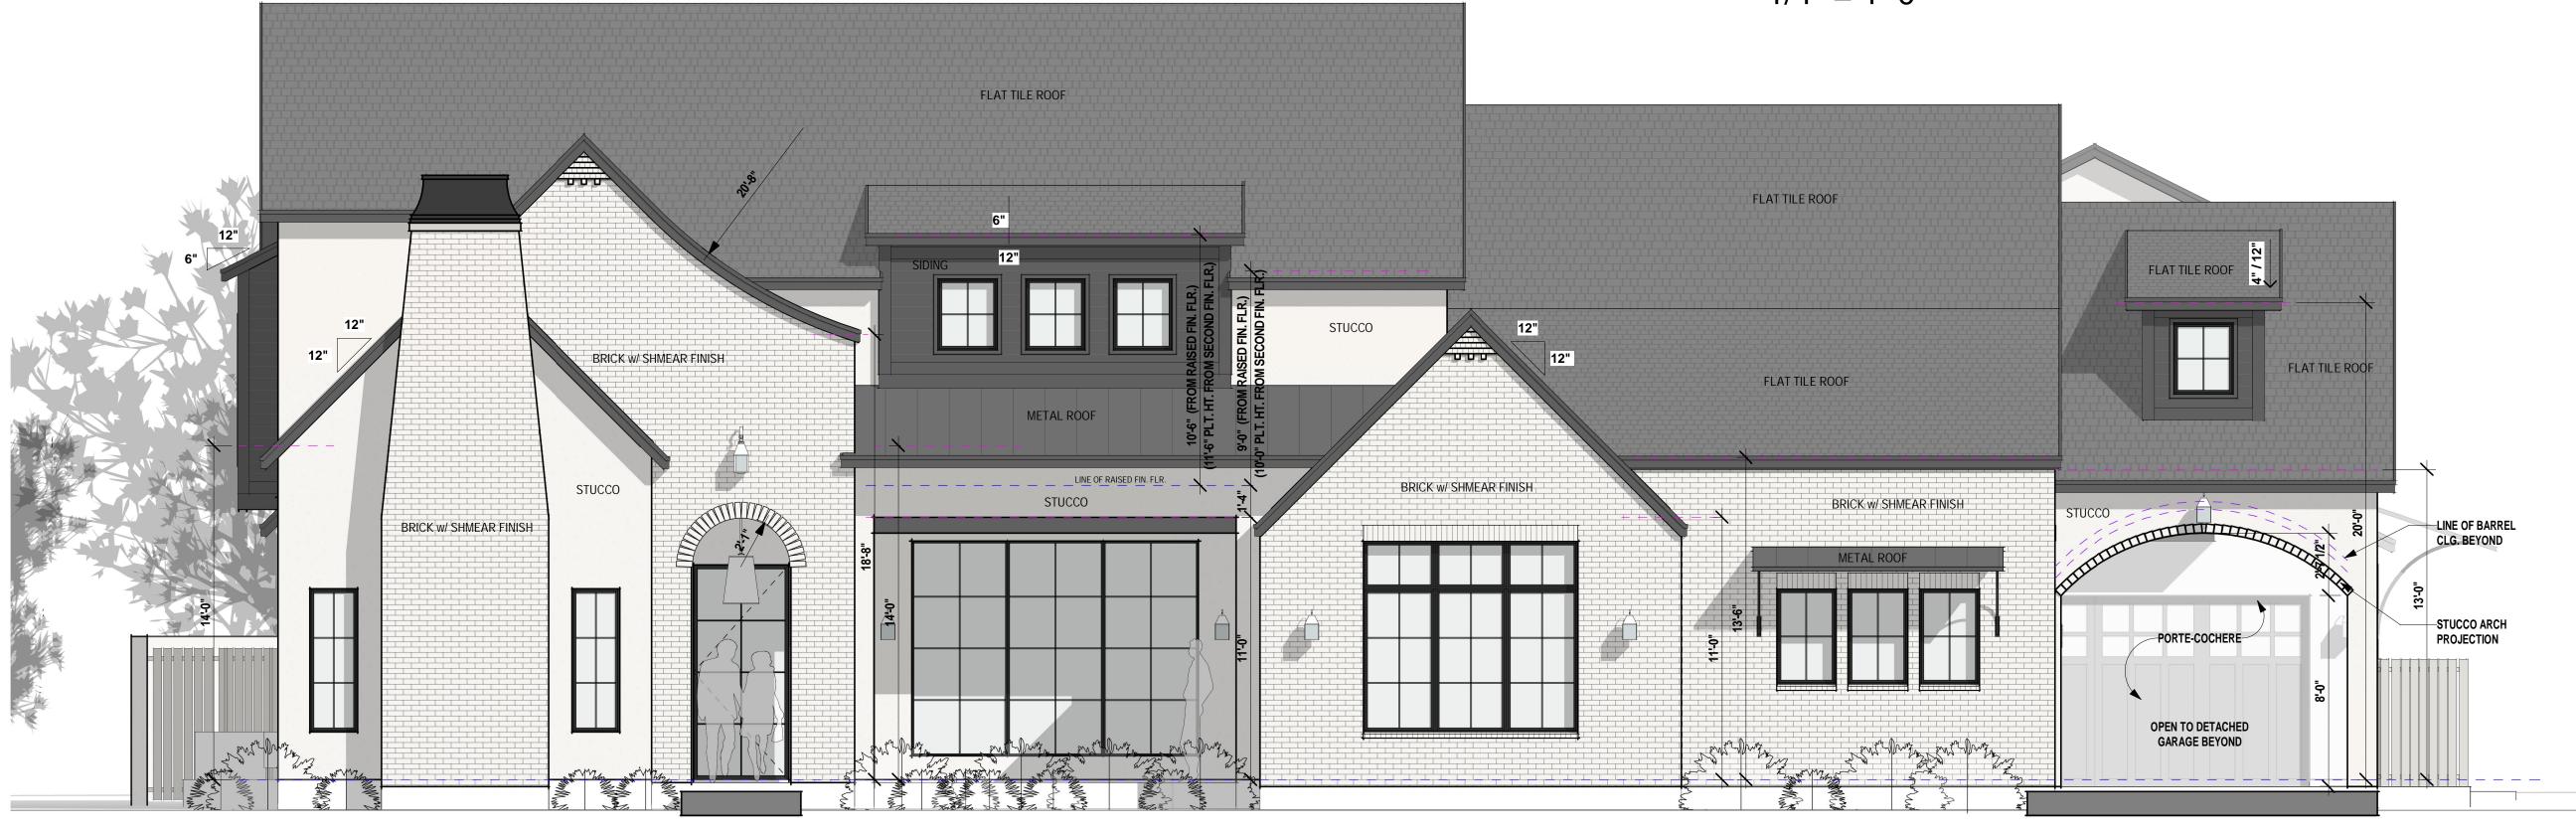

FOR ILLUSTRATION ONLY

NO SCALE

/2020 10:08:35 AM C:\USERS\MSA3\DESKTOP\SWEARINGEN CD 07-31-20.F

 $1 \frac{\text{FRONT ELEVATION}}{1/4" = 1'-0"}$ 

2 FRONT ELEVATION - DETACHED GARAGE 1/4" = 1'-0"