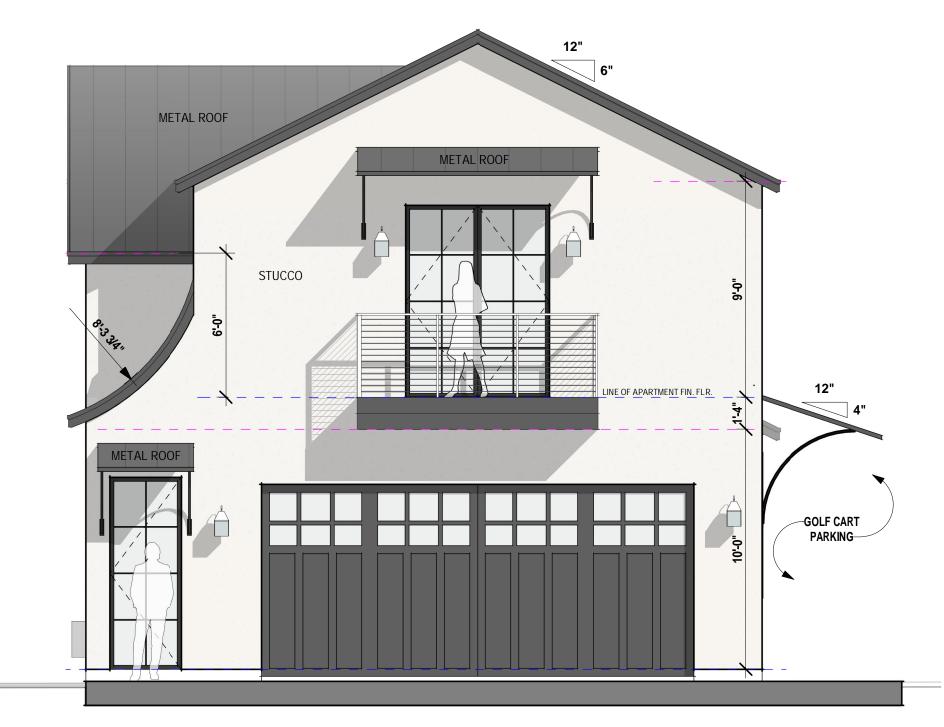

FOR ILLUSTRATION ONLY

NO SCALE

/2020 10:08:35 AM C:\USERS\MSA3\DESKTOP\SWEARINGEN CD 07-31-20.F

 $1 \frac{\text{FRONT ELEVATION}}{1/4" = 1'-0"}$ 

2 FRONT ELEVATION - DETACHED GARAGE 1/4" = 1'-0"