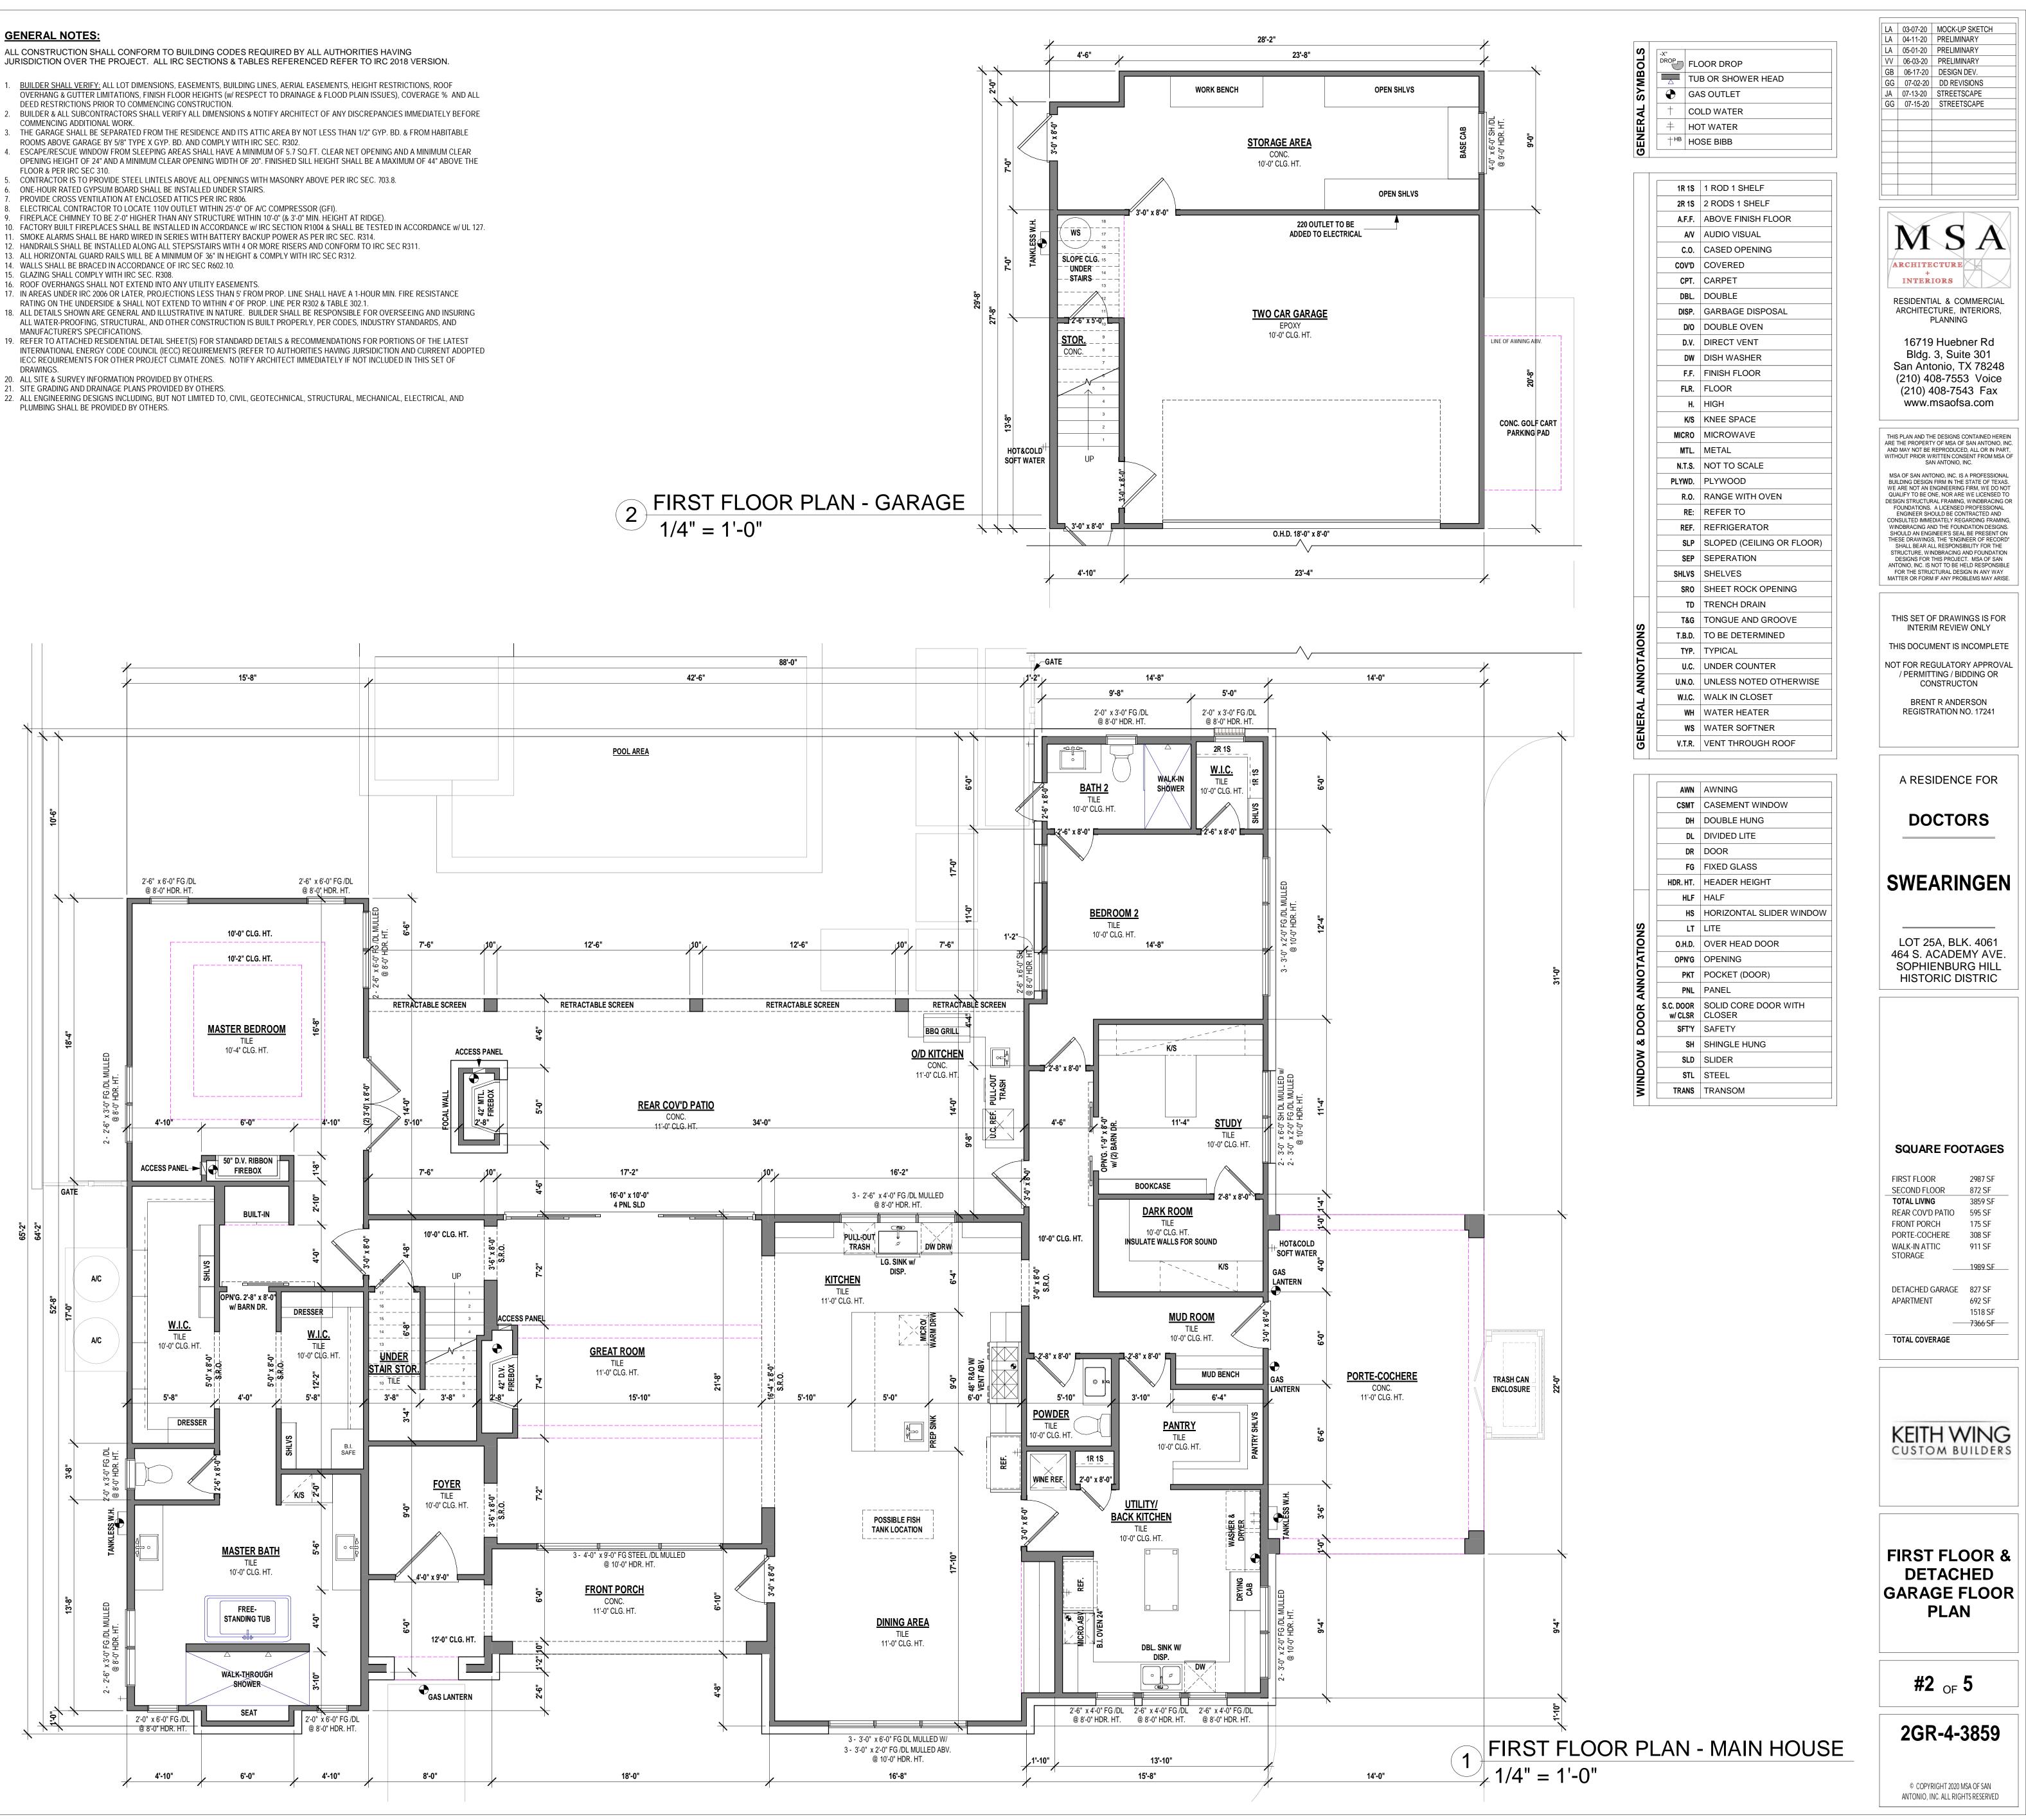

## EXISTING STREET ELEVATION PROFILE





## FOR ILLUSTRATION ONLY NO SCALE

ALL MININ EXTERIOR-FRONT VIEW NO SCALE FOR ILLUSTRATION ONLY

NO SCALE FOR ILLUSTRATION ONLY





## **GENERAL NOTES:**

JURISDICTION OVER THE PROJECT. ALL IRC SECTIONS & TABLES REFERENCED REFER TO IRC 2018 VERSION.

- COMMENCING ADDITIONAL WORK. FLOOR & PER IRC SEC 310. 14. WALLS SHALL BE BRACED IN ACCORDANCE OF IRC SEC R602.10. 15. GLAZING SHALL COMPLY WITH IRC SEC. R308.
- MANUFACTURER'S SPECIFICATIONS.
- 20. ALL SITE & SURVEY INFORMATION PROVIDED BY OTHERS. 21. SITE GRADING AND DRAINAGE PLANS PROVIDED BY OTHERS.













FOR ILLUSTRATION ONLY

NO SCALE



/2020 10:08:35 AM C:\USERS\MSA3\DESKTOP\SWEARINGEN CD 07-31-20.F



 $1 \frac{\text{FRONT ELEVATION}}{1/4" = 1'-0"}$ 



2 FRONT ELEVATION - DETACHED GARAGE 1/4" = 1'-0"