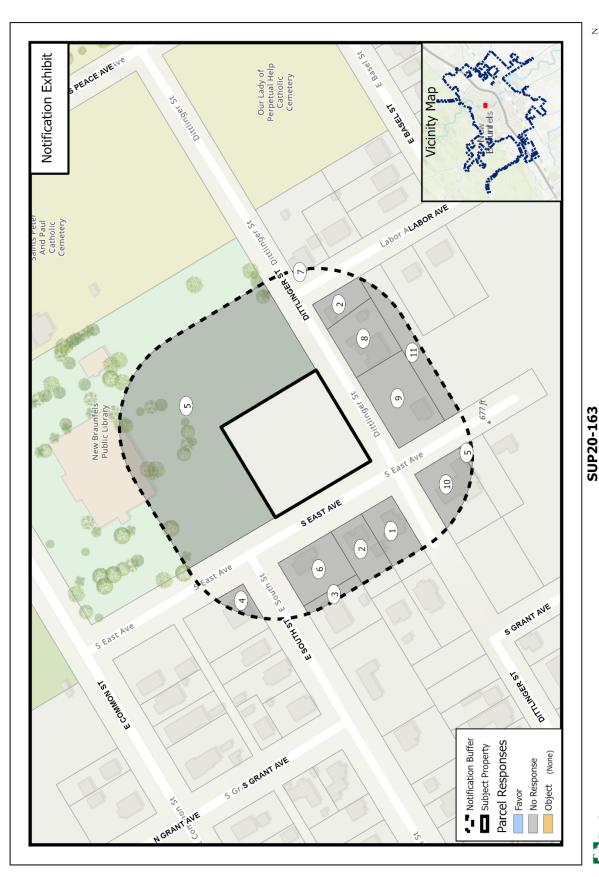

## PROPOSED SPECIAL USE PERMIT - CASE #SUP20-163

The circled numbers on the map correspond to the property owners listed below. All information is from the Appraisal District Records. The property under consideration is marked as "Subject Property".

1. DELEON ROGELIO

2. TRISTAN VENTURES LLC

3. NUHN SCOTT A & LAURA J

4. RODRIGUEZ JOSE O & ROSA

5. NEW BRAUNFELS CITY OF

6. AGUIRRE LEANDRO SR

7. SILVA ADAM

8. RODARTE PEDRO & MARIA

9. ESPINOZA RAMIRO G

10. CHESSER JASON R & ASHLEIGH E

11. ESPINOZA RAMON G & MARIA G

## **SEE NOTIFICATION MAP**

## SUP to allow up to 10 residential units in R-2

Source: City of New Braunfels Planning Date: 9/17/2020

DISCLAIMER: This map and information contained in it were developed exclusively for use by the City of New Braunfels. Any use or relance on this map by anyone else is at that party's risk and without liability to the City of New Braunfels, its officials or employees for any discrepandies, errors, or variances which may exist.