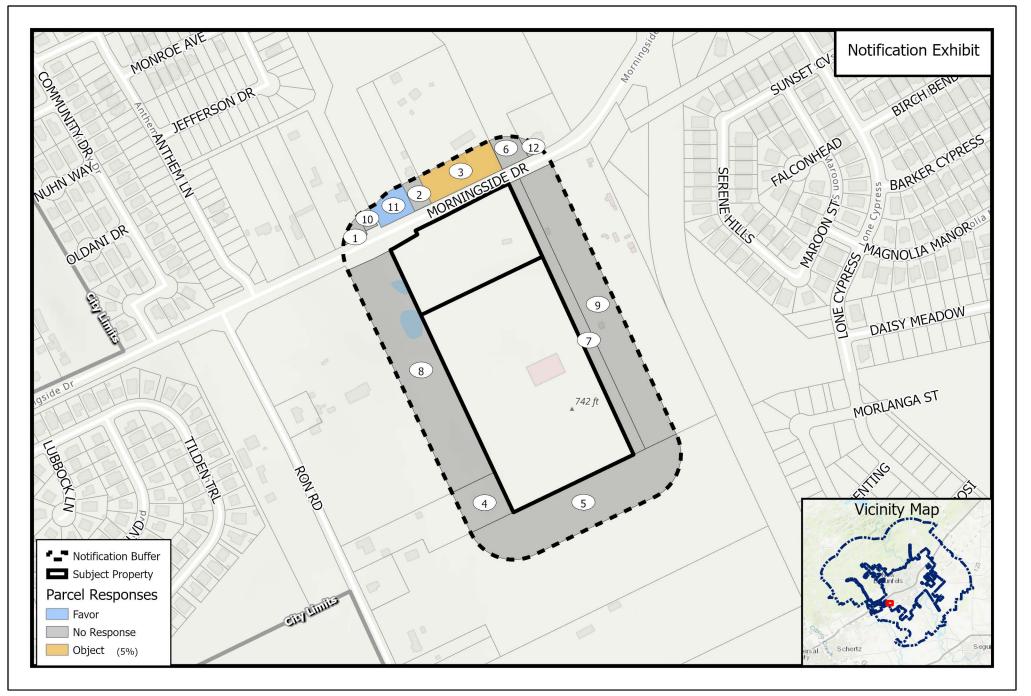

#### PROPOSED SPECIAL USE PERMIT – CASE #SUP20-258

The circled numbers on the map correspond to the property owners listed below. All information is from the Appraisal District Records. The property under consideration is marked as "Subject Property".

- 1. RESENDEZ MARIO V & TREVINO JESUS
- 2. ROSALES MARISA L
- 3. LAGUNAS SANTIAGO & DORA
- 4. CABALLERO CARLOS P & TAMMY
- 5. KOEHLER JUDY LYNN
- 6. FILYK ANTHONY & MARGARET

- 7. OASIS PIPELINE CO TEXAS LP
- 8. KINDRED CRYSTAL LYNN
- 9. ENTERPRISE TEXAS PIPELINE LP
- 10. HERITAGE PARK RESIDENTIAL COMMUNITY INC
- 11. RUECKLE COMMERCIAL HOLDINGS LLC
- 12. MESA ISAAC

## SEE NOTIFICATION MAP

## SUP20-258 Amendment to an existing SUP to allow an additional building and parking lot

Path: \\chfs-1\Departments\Planning\ZoneChange-SUP-Replats\2020\SUP20-258 - 3353 Source: City of New Braunfels Planning Date: 12/11/2020 DISCLAIMER: This map and information contained in it were developed exclusively for use by the City of New Braunfels. Any use or reliance on this map by anyone else is at that party's risk and without liability to the City of New Braunfels, its officials or employees for any discrepancies, errors, or variances which may exist.